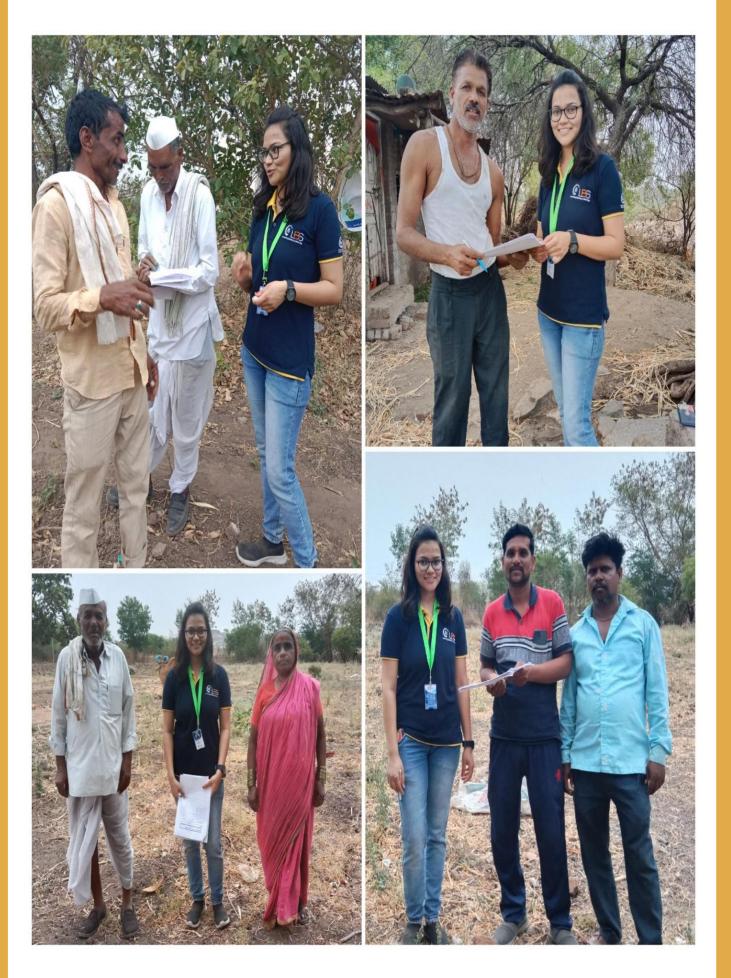

## **SUMMARY OF PROGRAMME**

Date : 13 May 2022

Time of session: 4:30 -5:30 Pm

Village details: Mantha Tal. Mantha Dist. Jalna

On the behalf of Lotus Business School I Swati Borade 1<sup>st</sup> year ABM student considering my responsibility towards a farmer's community contributed my little efforts on 13 May 2022 at Mahtha Tal., Mantha Dist. Jalna through Farmers Education Programme. In this programme I shared a knowledge about financial management for farming that would definitely help farmers to maintain their expenditure & profit analysis. Along with that a format for record of their expenses & income is also shared to them so that all farmers will adopt this method. at the end of programme I asked to farmers to share this concept within a village & all the farmers responded positively. It is such a great honour for me to have a conversation with all this farmers .

Participants count: 7 farmers

"Once in your life you need a doctor, a lawyer, a policeman, a preacher but every day a three times a day you need farmer"