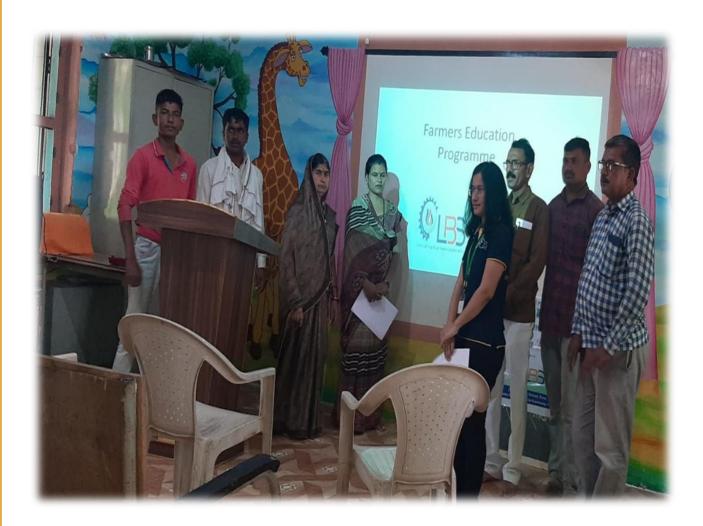

## **SUMMARY OF PROGRAMME**

Date: 25 April 2022

Time of session: 9:30 -10 Am

Village details: Kanhere Tal. Amalner Dist. Jalgaon

On the behalf of Lotus Business School I Srushti Patil 1<sup>st</sup> year ABM student considering my responsibility towards a farmer's community contributed my little efforts on April 2022 at Z.P school of Kanhere Tal., Amalner Dist.Jalgaon through Farmers Education Programme. In this programme I shared a knowledge about financial management for farming that would definitely help farmers to maintain their expenditure & profit analysis. Along with that a format for record of their expenses & income is also shared to them so that all farmers will adopt this method. at the end of programme I asked to farmers to share this concept within a village & all the farmers responded positively. It is such a great honour for me to have a conversation with all this farmers.

Participants count: 9 farmers

"Once in your life you need a doctor, a lawyer, a policeman, a preacher but every day a three times a day you need farmer"