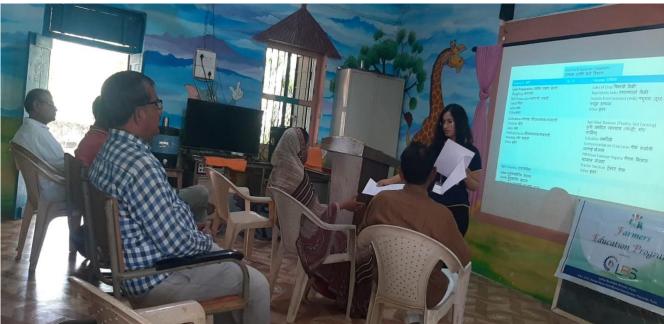

## **SUMMARY OF PROGRAMME**

Date: 25 April 2022

Time of session: 9:30 -10 Am

Village details: Kanhere Tal. Amalner Dist. Jalgaon

On the behalf of Lotus Business School I Srushti Patil 1<sup>st</sup> year ABM student considering my responsibility towards a farmer's community contributed my little efforts on April 2022 at Z.P school of Kanhere Tal., Amalner Dist.Jalgaon through Farmers Education Programme. In this programme I shared a knowledge about financial management for farming that would definitely help farmers to maintain their expenditure & profit analysis. Along with that a format for record of their expenses & income is also shared to them so that all farmers will adopt this method. at the end of programme I asked to farmers to share this concept within a village & all the farmers responded positively. It is such a great honour for me to have a conversation with all this farmers.