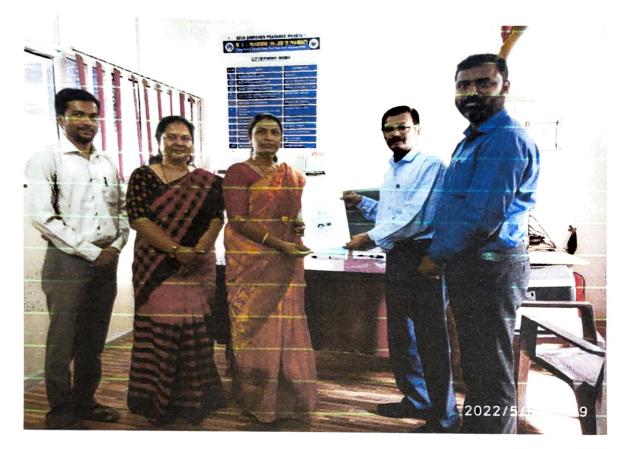

In this MoU Institute conducated career counseling session for students of Dr.N.J.Paulbudhe College of Pharmacyon 1/4/2022.

Ne

Swami Sevabnavi Sanstha's Lotus Business Schoor Pune - 411 033

Snap of Exchange MoU with Principal