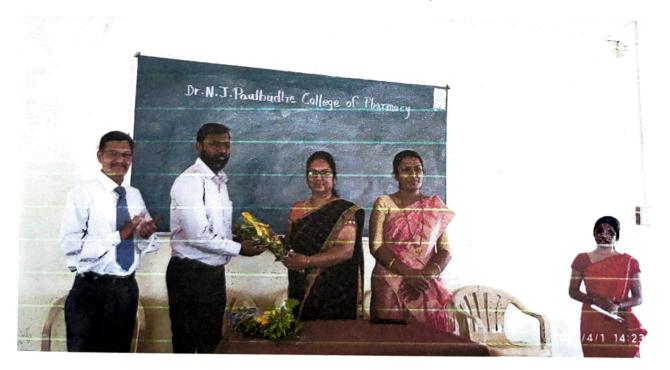

Snap of Felicitation of Dr.Deshpande & Mr.Pravin

Allah Swaml Sevabnavi Sanstha's Lotus Business School Pune - 411 033

Snap of Dr.Deshpande during taking session of students

Snap of Dr.Deshpande during taking session of students