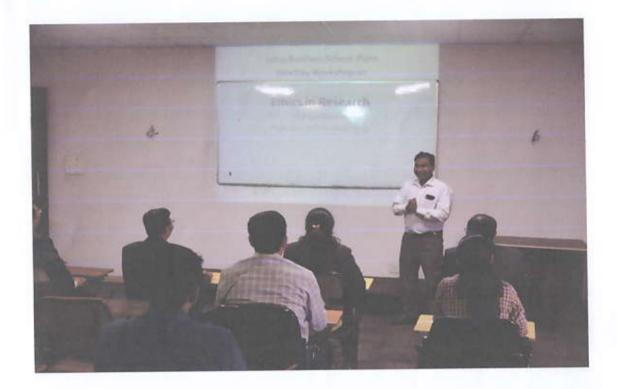

Workshop

## "Ethics in Research"

Conducted by

### Dr. Bipin Bankar

Director JSPM's Jaywant Institute of Management,Pune

Date : 5/02/2019

Time : 11 am

ami Sevabnavi Sanstha's Lotus Business School Pune - 411 033

Participants were very interested to hear new insights for Ethics in Research.

Doubts about research and ethics in research were cleared by the speakers.

One day Workshop on "Ethics in Research" resource person Dr.Bipin Bankar Date : 5-2-2019