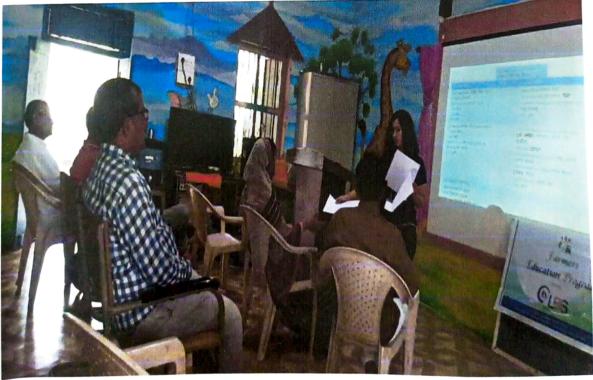

## Session of Expert:

Lotus Business School arranged session of **Mr. Prasad Narayanrao Deshpande** (Progressive farmer and Chairman of Sheti Kalyan Sanstha, Sangli) who actually implementing and extending accounting importance in farmers. He shared experience of him about limitations and usefulness of Account record keeping. This session is conducted through Zoom meeting on 05th April 2022. All students, Faculties from Lotus Business School attended this session in online mode.

#### **Inhouse Training:**

Prof. Dr. Ganesh Pathak and Prof. Dr. Anil Poman give insight of this program to students and answered all questions and queries. All banners and materials are distributed to individuals and instructed to take maximum session.