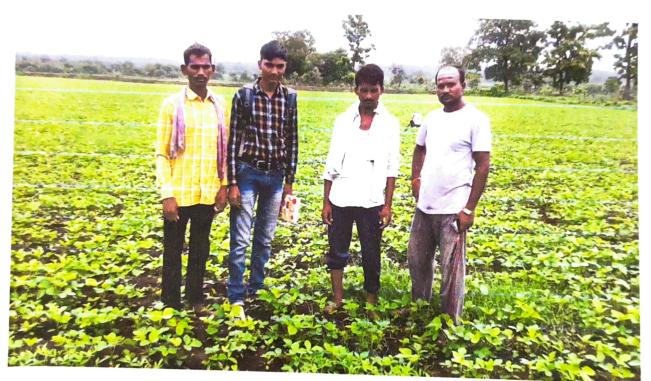

# Session at Village:

This programme has its ongoing activities and targets to cover a maximum number of Maharashtra villages. To date Lotus Business School has already arranged many sessions, some are at Kanhere (Tal. Amalner, Dist. Jalgaon), Kumbhari (Dist. Solapur), and Loanwadi (Tal. Nandura Buldhana), Modalpda (Dist. Nandurbar), Mantha (Dist. Jalna), Antapur (Nande District)