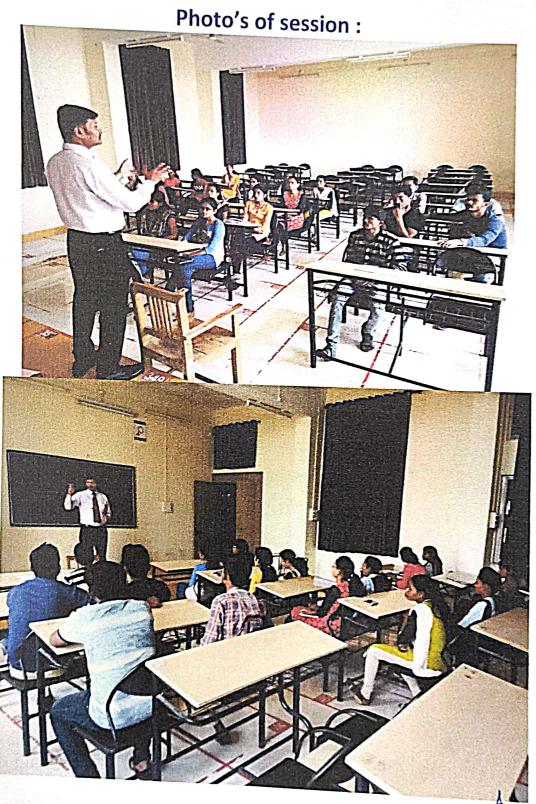

# 1<sup>st</sup> July Agriculture Day

on

Mr. Sunil Shimpi

Conducted by

**Lotus Business Schoo**i Pune - 411 037

Friday, 01st July 2022

## **Objectives:**

To celebrated Maharashtra Day on  $1^{st}$  July 2022 to mark the importance of Agriculture Day.

To make aware students regarding currents trends in Agriculture