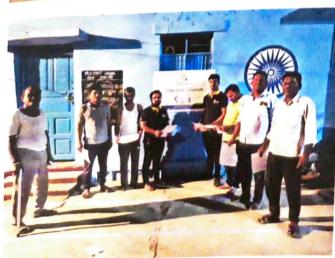

## **Briefing:**

Lotus Business School organized a Blood Donation Camp in association with Poona Serological Institute on the occasion Birthday of our beloved Dr. Makarand Deshpande (Honorable Secretary, Swami Sevabhavi Sanstha) on 18th July 2022. The camp began with an inaugural function by our Executive Director–Mr. Charudatta Bodhankar and Director– Dr. Satish Warpade by wishing Dr. Makarand Deshpande on his Birthday through the online platform. Mr. Chandrashekar Shinde on behalf of Poona Serological Institute expressed his gratitude to the Lotus Business School for its continuous Endeavour in this regard.

Director Sir, Staff Members, and Students donated blood and taken a small step to help society. All medical needs and responsibilities are taken care of by Poona Serological Institute's staff. The event committee of Lotus Business School had taken responsibility for the management of the blood donation camp. 25 students and staff donated blood.