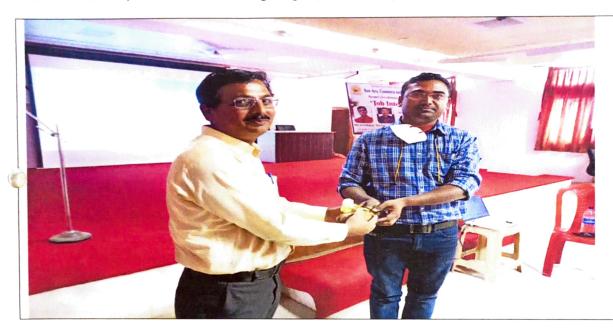

## **Briefing:**

Lotus Business School organized a Blood Donation Camp in association with Poona Serological Institute on the occasion Birthday of our beloved Dr. Makarand Deshpande (Honorable Secretary, Swami Sevabhavi Sanstha) on 18th July 2022. The camp began with an inaugural function by our Executive Director–Mr. Charudatta Bodhankar and Director– Dr. Satish Warpade by wishing Dr. Makarand Deshpande on his Birthday through the online platform. Mr. Chandrashekar Shinde on behalf of Poona Serological Institute expressed his gratitude to the Lotus Business School for its continuous Endeavour in this regard.

Director Dr. Satish Warpade encouraged all the donors by saying "Blood donation is a small act of kindness that does great and big wonders". He thanked all the donors for the noble steps they have taken and to help their fellow brethren. Mr. Chandrashekhar Shinde stressed the growing need for blood in the state and commended the young volunteers for their noble act by saying Blood cannot be manufactured - it only comes from generous donors to save society and mankind, we should come forward for this noble cause.