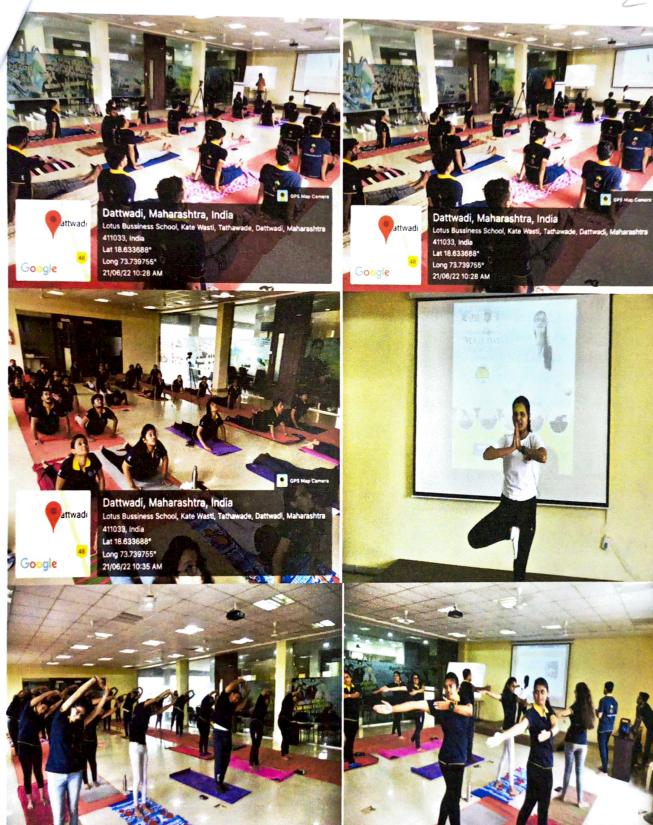

and Mediation. Dr. Satish Warpade, Director, Lotus Business School has felicitated Ms. Dipali Pawar with token of appreciation.

## **Target Audience:**

All the employees and students of Lotus Business School.

#### Schedule:

Timings: 10 AM to 11 AM on Tuesday, 21st June, 2022 at LBS campus

## Work Distribution:

Arranged & coordinated by Dr. Ganesh Pathak & Prof. Pranita Arbat

Session conducted by Ms. Dipali Pawar (Certified Yoga Trainer), Art of Living

Technical support by Mr. Rajnikant Dhamal



## xpenditure Statement:

| Sr. No. | Expenses              | Amount |
|---------|-----------------------|--------|
| 1       | Honorarium to trainer | 1000/- |
| 2       | Rent for mats         | 200/-  |
|         | Total                 | 1200/- |

# **Photographs:**







Pune Punes







Dear Dipali Mam,

Greetings!!!

Subject- Invitation for International Yoga Day program on Tuesday  $21^{\rm st}$  June 2022 10.00 AM

This is in reference with the above mentioned subject out college is planning a program under the title of International Yoga Day. That is scheduled on 21<sup>st</sup> June 2022 .We would like to invite you as a guest to conduct the session. In which you will be given the opportunity to express the importance of Yoga and it will be an honour for us. Details of the Session are as follows,

Date & Time: 21st June 2022 10.00 AM Onwards

**Audience:** Newly admitted first year MBA students with B.Sc Agri, B.Tech Food Technology B.Pharma, B.Sc, B.Com etc fresh graduates pursuing career in Management & LBS staff Members

Topic: International Yoga Day

Lookin