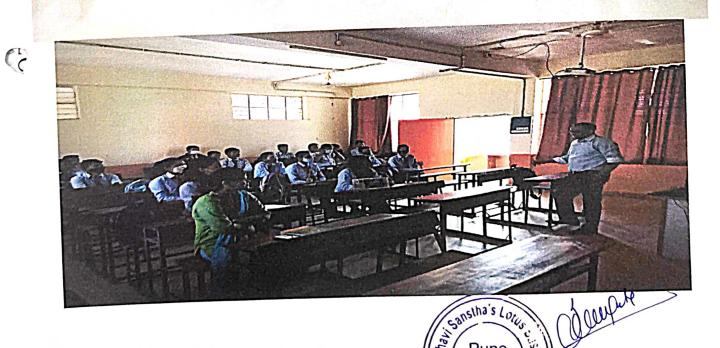

# 1<sup>st</sup> July Agriculture Day

on

Mr. Sunil Shimpi

Conducted by

**Lotus Business Schoo**i Pune - 411 037

Friday, 01st July 2022

## **Objectives:**

To celebrated Maharashtra Day on  $1^{st}$  July 2022 to mark the importance of Agriculture Day.

To make aware students regarding currents trends in Agriculture