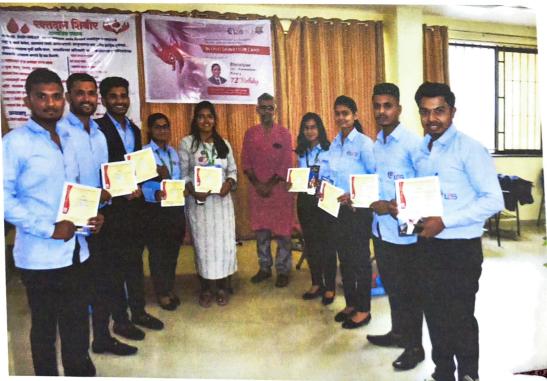

sup>th</sup> October 2021



### **Activity Title:**

Blood Donation Camp - 12<sup>th</sup> October 2021

## **Briefing:**

Lotus Business School had organized Blood Donation Camp on the occasion of our beloved Chairman Bhaishree Shri Rameshbhai Patel's 72<sup>nd</sup> Birthday on 12<sup>th</sup> October 2021. Our Executive Director –Mr. Charudatta Bodhankar and Director – Dr. Satish Warpade inaugurated the event by wishing Bhaishree on online platform. Director sir, Staff Members and Students donated blood and taken a small step to help the society. Serological Institute's representatives had taken the responsibility of blood collection. 29 students and 6 staff members donated the blood.

### Participants:

Students and staff of Lotus Business School.

### Creative:



Photographs















Swami Sevabhavi Sanstha's

# LOTUS BUSINESS SCHOOL

Innovating Business Leadership

# **VACCINATION DRIVE**

29<sup>th</sup> October 2021



## About event:

As we all know world is facing one of the most deadly pandemic situations after many centuries that is COVID-19. COVID-19 is deadliest virus spreading rapidly and affecting population globally. To improve immunity, Lotus Business School arranged vaccination drive in campus for students and Staff. Vaccination is one of the alternatives as per Central Government guidelines to work as a shield for this virus.

# **Objectives:**

- To create awareness about COVID-19 protocols to protect individual from deadly virus.
- To be responsible citizen of the nation by getting vaccinated.To protect oneself and also protect others as it is