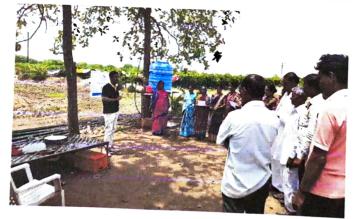

# Session at Village:

This programme has its ongoing activities and targets to cover a maximum number of Maharashtra villages. To date Lotus Business School has already arranged many sessions, some are at Kanhere (Tal. Amalner, Dist. Jalgaon), Kumbhari (Dist. Solapur), and Loanwadi (Tal. Nandura Buldhana), Modalpda (Dist. Nandurbar), Mantha (Dist. Jalna), Antapur (Nande District)

## 3. Village details: Kanhere Tal. Amalner Dist. Jalgaon

Student Name: Srushti Satish Patil

Date: 25th April 2022