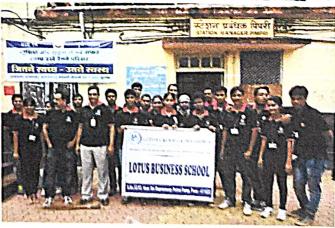

# "Blood Donation Camp"

Monday, 18th July 2022

Under

"SACH Program, 2022"

# **Activity Title:**

**Blood Donation Camp** 