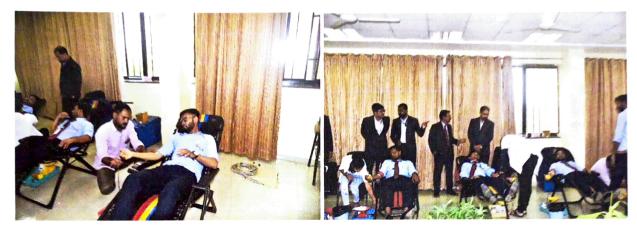

## Photographs:

## **Blood Donation**

Director Sir, Staff Members, and Students donated blood and taken a small step to help society. All medical needs and responsibilities are taken care of by Poona Serological Institute's staff. The event committee of Lotus Business School had taken responsibility for the management of the blood donation camp. 25 students and staff donated blood.