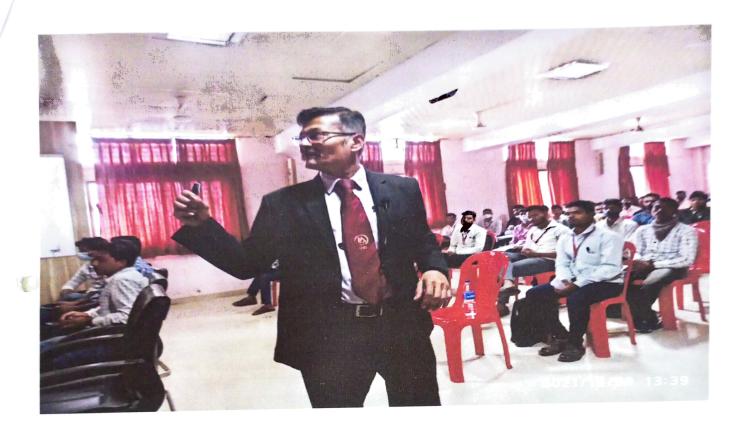

# 1<sup>st</sup> July Agriculture Day

on

Mr. Sunil Shimpi

Conducted by

**Lotus Business Schoo**i Pune - 411 037

Friday, 01st July 2022

## **Objectives:**

To celebrated Maharashtra Day on  $1^{st}$  July 2022 to mark the importance of Agriculture Day.

To make aware students regarding currents trends in Agriculture