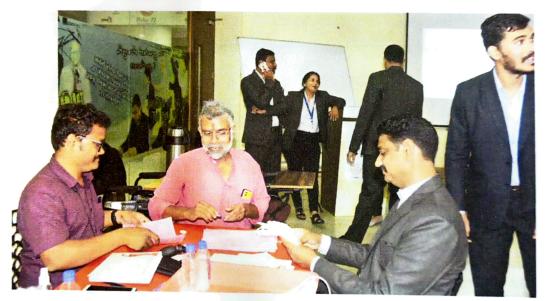

noble cause.

Director Sir, Staff Members, and Students donated blood and taken a small step to help society. All medical needs and responsibilities are taken care of by Poona Serological Institute's staff. The event committee of Lotus Business School had taken responsibility for the management of the blood donation camp. 25 students and staff donated blood.

## Participants:

Students and staff members of Lotus Business School.



## **Creative:**







# BLOD DONATION CAMP

"Blood Donation Is A Small Act Of Kindness That Does Great And Big Wonders."

on the occasion of the Birthday of our "Honourable Secretary, Swami Sevabhavi Sanstha"

Dr. MAKARAND **DESHPANDE** 

Monday, 18th July 2022





## Photographs:

## **Inaugural Function**

















# Registration & Hb Checking













## **Blood Donation**









# Certificate of Dor

# Poona Serological Institute Blood Centre

Licence No: PD / 32

CTS No 592 3rd Floor, Dhanwantari Complex, Near Tarachand Hospital Rasta Peth, Pune - 11 Tel. No. 020 26133387, 26141719

## विद्यामा विद्य

This contificate has been awarded to for his I her Voluntary Blood Donation to this blood bank on LBS Phrawarle 18.7.22.

This impressive contribution to the noble cause is highly appreciated.

**Blood Transfusion Officer** 

Poona Serological Institute Blood Centre, Rasta Peth, Pune - 11

| POONA SEROLOGICAL INSTITUTE BLOOD CENTRE.                                                                                  |
|------------------------------------------------------------------------------------------------------------------