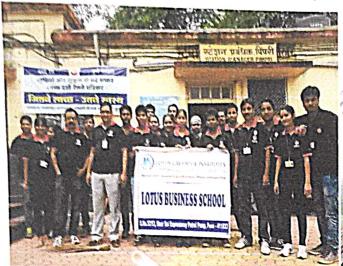

# "Blood Donation Camp"

Monday, 18th July 2022

Under

"SACH Program, 2022"

# **Activity Title:**

**Blood Donation Camp** 