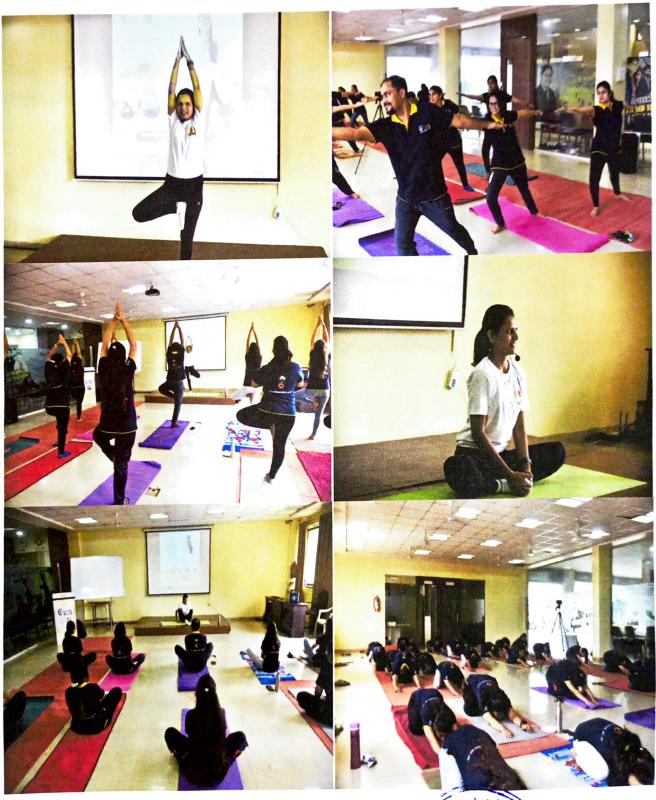

a's, Pranayama and Mediation. Dr. Satish Warpade, Director, Lotus Business School has felicitated Ms. Dipali Pawar with token of appreciation.

## **Target Audience:**

All the employees and students of Lotus Business School.

#### Schedule:

Timings: 10 AM to 11 AM on Tuesday, 21st June, 2022 at LBS campus

## Work Distribution:

Arranged & coordinated by Dr. Ganesh Pathak & Prof. Pranita Arbat

Session conducted by Ms. Dipali Pawar (Certified Yoga Trainer), Art of Living

Technical support by Mr. Rajnikant Dhamal



## xpenditure Statement:

| Sr. No. | Expenses              | Amount |
|---------|-----------------------|--------|
| 1       | Honorarium to trainer | 1000/- |
| 2       | Rent for mats         | 200/-  |
|         | Total                 | 1200/- |

# **Photographs:**







Pune Punes







Dear Dipali Mam,

Greetings!!!

Subject- Invitation for International Yoga Day program on Tuesday  $21^{\rm st}$  June 2022 10.00 AM

This is in reference with the above mentioned subject out college is planning a program under the title of International Yoga Day. That is scheduled on 21<sup>st</sup> June 2022 .We would like to invite you as a guest to conduct the session. In which you will be given the opportunity to express the importance of Yoga and it will be an honour for us. Details of the Session are as follows,

Date & Time: 21st June 2022 10.00 AM Onwards

**Audience:** Newly admitted first year MBA students with B.Sc Agri, B.Tech Food Technology B.Pharma, B.Sc, B.Com etc fresh graduates pursuing career in Management & LBS staff Members

Topic: International Yo