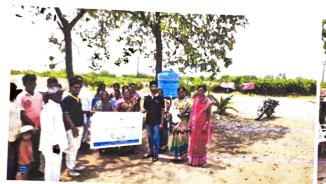

# Session at Village:

This programme has its ongoing activities and targets to cover a maximum number of Maharashtra villages. To date Lotus Business School has already arranged many sessions, some are at Kanhere (Tal. Amalner, Dist. Jalgaon), Kumbhari (Dist. Solapur), and Loanwadi (Tal. Nandura Buldhana), Modalpda (Dist. Nandurbar), Mantha (Dist. Jalna), Antapur (Nande District)

# 1. Village details: Kumbhari Tal. Solapur Dist. Solapur

Student Name: Revansidh Mali & Saiprasad Kale

Date: 07th April 2022