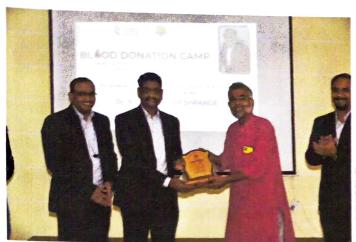

## **Briefing:**

Lotus Business School organized a Blood Donation Camp in association with Poona Serological Institute on the occasion Birthday of our beloved Dr. Makarand Deshpande (Honorable Secretary, Swami Sevabhavi Sanstha) on 18th July 2022. The camp began with an inaugural function by our Executive Director–Mr. Charudatta Bodhankar and Director– Dr. Satish Warpade by wishing Dr. Makarand Deshpande on his Birthday through the online platform. Mr. Chandrashekar Shinde on behalf of Poona Serological Institute expressed his gratitude to the Lotus Business School for its continuous Endeavour in this regard.

Director Dr. Satish Warpade encouraged all the donors by saying "Blood donation is a small act of kindness that does great and big wonders". He thanked all the donors for the noble steps they have taken and to help their fellow brethren. Mr. Chandrashekhar Shinde stressed the growing need for blood in the state and commended the young volunteers for their noble act by saying Blood cannot be manufactured - it only comes from generous donors to save society and mankind, we should come forward for this noble cause.

Director Sir, Staff Members, and Students donated blood and taken a small step to help society. All medical needs and responsibilities are taken care of by Poona Serological Institute's staff. The event committee of Lotus Business School had taken responsibility for the management of the blood donation camp. 25 students and staff donated blood.