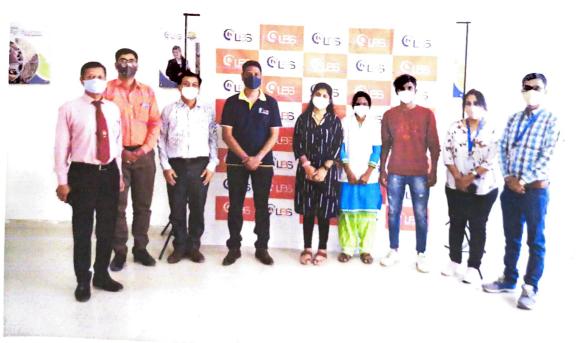

## **Briefing:**

Lotus Business School organized a Blood Donation Camp in association with Poona Serological Institute on the occasion Birthday of our beloved Dr. Makarand Deshpande (Honorable Secretary, Swami Sevabhavi Sanstha) on 18th July 2022. The camp began with an inaugural function by our Executive Director–Mr. Charudatta Bodhankar and Director– Dr. Satish Warpade by wishing Dr. Makarand Deshpande on his Birthday through the online platform. Mr. Chandrashekar Shinde on behalf of Poona Serological Institute expressed his gratitude to the Lotus Business School for its continuous Endeavour in this regard.

Director Dr. Satish Warpade encouraged all the donors by saying "Blood donation is a small act of kindness that does great and big wonders". He thanked all the donors for the noble steps they have taken and to help their fellow brethren. Mr. Chandrashekhar Shinde stressed the growing need for blood in the state and commended the young volunteers for their noble act by saying Blood cannot be manufactured - it only comes from generous donors to save society and mankind, we should come forward for this noble cause.

Director Sir, Staff Members, and Students donated blood and taken a small step to help society. All medical needs and responsibilities are taken care of by Poona Serological Institute's staff. The event committee of Lotus Business School had taken responsibility for the management of the blood donation camp. 25 students and staff donated blood.