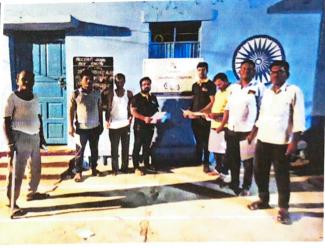

## **Briefing:**

Lotus Business School organized a Blood Donation Camp in association with Poona Serological Institute on the occasion Birthday of our beloved Dr. Makarand Deshpande (Honorable Secretary, Swami Sevabhavi Sanstha) on 18th July 2022. The camp began with an inaugural function by our Executive Director–Mr. Charudatta Bodhankar and Director– Dr. Satish Warpade by wishing Dr. Makarand Deshpande on his Birthday through the online platform. Mr. Chandrashekar Shinde on behalf of Poona Serological Institute expressed his gratitude to the Lotus Business School for its continuous Endeavour in this regard.

Director Sir, Staff Members, and Students donated blood and taken a small step to help society. All medical needs and responsibilities are taken care of by Poona Serological Institute's staff. The event committee of Lotus Business School had taken responsibility for the management of the blood donation camp. 25 students and staff donated blood.