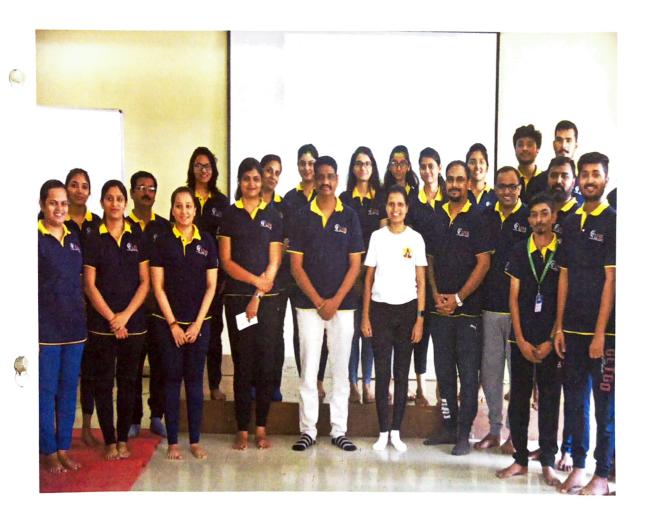

Asana's, Pranayama and Mediation. Dr. Satish Warpade, Director, Lotus Business School has felicitated Ms. Dipali Pawar with token of appreciation.

## **Target Audience:**

All the employees and students of Lotus Business School.

#### Schedule:

Timings: 10 AM to 11 AM on Tuesday, 21st June, 2022 at LBS campus

## Work Distribution:

Arranged & coordinated by Dr. Ganesh Pathak & Prof. Pranita Arbat

Session conducted by Ms. Dipali Pawar (Certified Yoga Trainer), Art of Living

Technical support by Mr. Rajnikant Dhamal



## xpenditure Statement:

| Sr. No. | Expenses              | Amount |
|---------|-----------------------|--------|
| 1       | Honorarium to trainer | 1000/- |
| 2       | Rent for mats         | 200/-  |
|         | Total                 | 1200/- |

# **Photographs:**







Pune Punes







Dear Dipali Mam,

Greetings!!!

Subject- Invitation for International Yoga Day program on Tuesday  $21^{\rm st}$  June 2022 10.00 AM

This is in reference with the above mentioned subject out college is planning a program under the title of International Yoga Day. That is scheduled on 21<sup>st</sup> June 2022 .We would like to invite you as a guest to conduct the session. In which you will be given the opportunity to express the importance of Yoga and it will be an honour for us. Details of the Session are as follows,

Date & Time: 21st June 2022 10.00 AM Onwards

**Audience:** Newly admitted first year MBA students with B.Sc Agri, B.Tech Food Technology B.Pharma, B.Sc, B.Com etc fresh graduates pursuing career in Management & LBS staff Members

Topic: Internationa