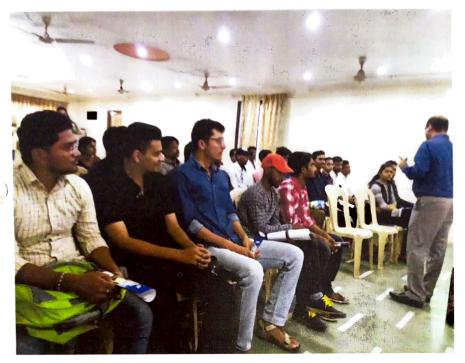

# 1<sup>st</sup> July Agriculture Day

on

Mr. Sunil Shimpi

Conducted by

**Lotus Business Schoo**i Pune - 411 037

Friday, 01st July 2022

## **Objectives:**

To celebrated Maharashtra Day on  $1^{st}$  July 2022 to mark the importance of Agriculture Day.

To make aware students regarding currents trends in Agriculture