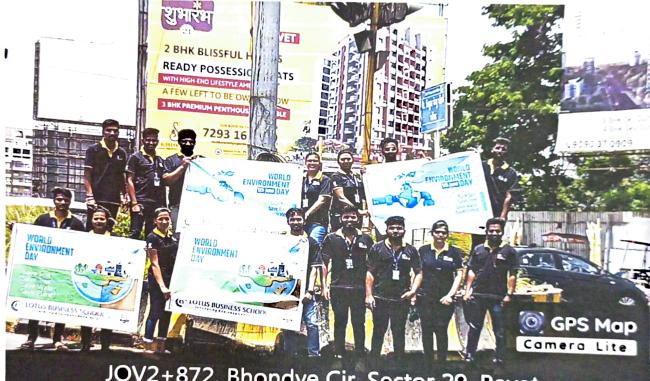

about **Save Water**, **Save Tree**, **Save Soil**, **Save Planet**. Students waited for red traffic signal and flash banner to create awareness in commuters.

At afternoon, all students and faculties gather for **Tree plantation** in campus garden. Tree plantation activity is completed by planting 2 sapling of Ashoka Tree and Chafa Tree. The activity is over by promising to work on Environment saving continuously,

### **Participants**

All students, faculties and staff of Lotus Business School

Schedule: From 7 am to 5 pm

### **Work Distribution**

Dr. Ganesh Pathak (IQAC Head) and student's Event committee.



### Saving Tree (Bhandara Hills, Dehugaon, Pune)









Swaml Sevabnavi Sanstha's Lotus Business School Pune - 411 033

### Save Soil, Save Water, Save Planet (Nigdi Chowk)





JQV2+872, Bhondve Cir, Sector 29, Ravet, Pimpri-Chinchwad, Maharashtra 411044, India

Latitude

18.643318333333333

N

Local 12:03:38 PM GMT 06:33:38 AM Longitude **73.750715** E

Altitude 500.5 meters Sunday, 05-06-2022



Swami Sevabriuvi Sanstha's Lotus Business School Tree Plantation (Lotus Business School)



A104, vision Indramegh, next. to lotus business school, Kate Wasti, Tathawade, Dattwadi, Maharashtra 411033, India

Latitude

18.633821666666666 N

Local 05:47:26 PM GMT 12:17:26 PM Longitude

73.7394866666666 E

Altitude 526.2 meters Monday, 06-06-2022





Swami Seed Fuvi Sanstha's Lotus Business School Pune - 411 033





Swami Sevabhavi Sanstha's

### LOTUS BUSINESS SCHOOL

Innovating Business Leadership

### Session on Importance of Hygiene for Women's Health

Date: Wednes