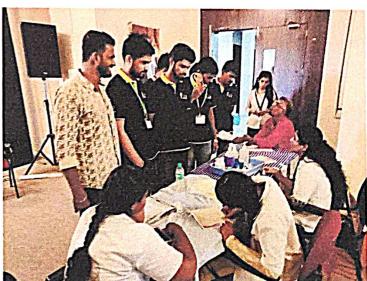

Director Sir, Staff Members, and Students donated blood and taken a small step to help society. All medical needs and responsibilities are taken care of by Poona Serological Institute's staff. The event committee of Lotus Business School had taken responsibility for the management of the blood donation camp. 25 students and staff donated blood.

## **Blood Donation**