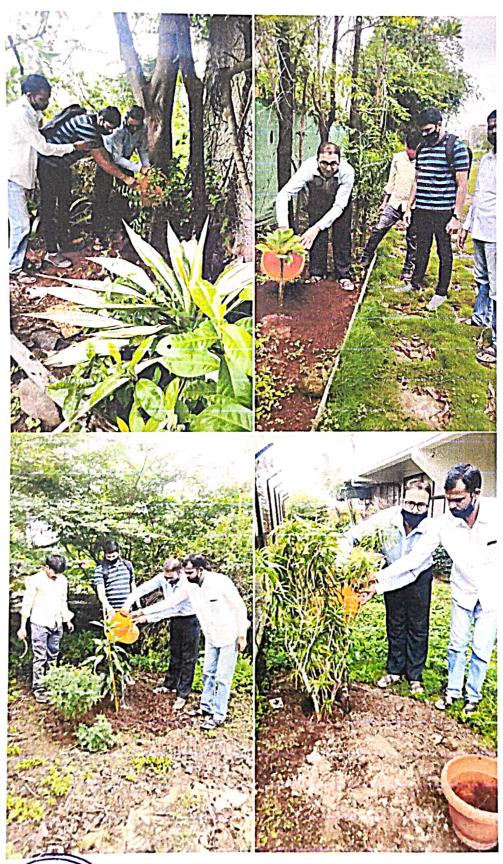

# Session at Village:

This programme has its ongoing activities and targets to cover a maximum number of Maharashtra villages. To date Lotus Business School has already arranged many sessions, some are at Kanhere (Tal. Amalner, Dist. Jalgaon), Kumbhari (Dist. Solapur), and Loanwadi (Tal. Nandura Buldhana), Modalpda (Dist. Nandurbar), Mantha (Dist. Jalna), Antapur (Nande District)