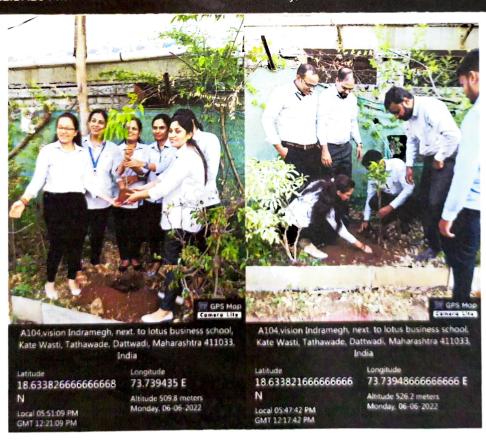

ak (IQAC Head) and student's Event committee.



### Saving Tree (Bhandara Hills, Dehugaon, Pune)









Swaml Sevabnavi Sanstha's Lotus Business School Pune - 411 033

### Save Soil, Save Water, Save Planet (Nigdi Chowk)





JQV2+872, Bhondve Cir, Sector 29, Ravet, Pimpri-Chinchwad, Maharashtra 411044, India

Latitude

18.643318333333333

N

Local 12:03:38 PM GMT 06:33:38 AM Longitude **73.750715** E

Altitude 500.5 meters Sunday, 05-06-2022



Swami Sevabriuvi Sanstha's Lotus Business School Tree Plantation (Lotus Business School)



A104, vision Indramegh, next. to lotus business school, Kate Wasti, Tathawade, Dattwadi, Maharashtra 411033, India

Latitude

18.633821666666666 N

Local 05:47:26 PM GMT 12:17:26 PM Longitude

73.7394866666666 E

Altitude 526.2 meters Monday, 06-06-2022





Swami Seed Fuvi Sanstha's Lotus Business School Pune - 411 033





Swami Sevabhavi Sanstha's

### LOTUS BUSINESS SCHOOL

Innovating Business Leadership

### Session on Importance of Hygiene for Women's Health

Date: Wednesday, 13<sup>th</sup> April 2022

| Sr.No | Documents            | Approved By IQAC |
|-------|----------------------|------------------|
| 1     | Session Details File |                  |
| 2     | Invitation Letter    | _                |
| 3     | Guest Profile        | _                |
| 4     | Attendance Sheet     | _                |
| 5     | Payment Invoice      | _                |
| 6     | Thanks Letter        | _                |

Sevabhavi Sensina's Louis Pune Pune Pune Pools's ssauls lo

CHECKED AND SUBMITTED
LBS- IQAC

Swami Sevabnavi Sanstha's Lotu