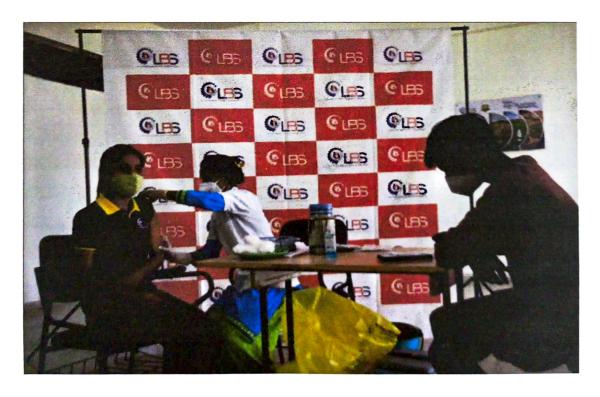

## **Briefing:**

Lotus Business School organized a Blood Donation Camp in association with Poona Serological Institute on the occasion Birthday of our beloved Dr. Makarand Deshpande (Honorable Secretary, Swami Sevabhavi Sanstha) on 18th July 2022. The camp began with an inaugural function by our Executive Director–Mr. Charudatta Bodhankar and Director– Dr. Satish Warpade by wishing Dr. Makarand Deshpande on his Birthday through the online platform. Mr. Chandrashekar Shinde on behalf of Poona Serological Institute expressed his gratitude to the Lotus Business School for its continuous Endeavour in this regard.

Director Sir, Staff Members, and Students donated blood and taken a small step to help society. All medical needs and responsibilities are taken care of by Poona Serological Institute's staff. The event committee of Lotus Business School had taken responsibility for the management of the blood donation camp. 25 students and staff donated blood.

# Registration & Hb Checking