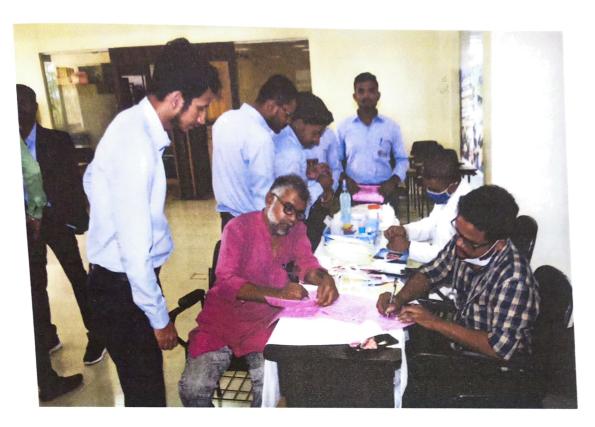

2<sup>th</sup> October 2021



### **Activity Title:**

Blood Donation Camp - 12<sup>th</sup> October 2021

## **Briefing:**

Lotus Business School had organized Blood Donation Camp on the occasion of our beloved Chairman Bhaishree Shri Rameshbhai Patel's 72<sup>nd</sup> Birthday on 12<sup>th</sup> October 2021. Our Executive Director –Mr. Charudatta Bodhankar and Director – Dr. Satish Warpade inaugurated the event by wishing Bhaishree on online platform. Director sir, Staff Members and Students donated blood and taken a small step to help the society. Serological Institute's representatives had taken the responsibility of blood collection. 29 students and 6 staff members donated the blood.

### Participants:

Students and staff of Lotus Business School.

### Creative:



Photographs















Swami Sevabhavi Sanstha's

# LOTUS BUSINESS SCHOOL

Innovating Business Leadership

# **VACCINATION DRIVE**

29<sup>th</sup> October 2021



## About event:

As we all know world is facing one of the most deadly pandemic situations after many centuries that is COVID-19. COVID-19 is deadliest virus spreading rapidly and affecting population globally. To improve immunity, Lotus Business School arranged vaccination drive in campus for students and Staff. Vaccination is one of the alternatives as per Central Government guidelines to work as a shield for this virus.

# **Objectives:**

- To create awareness about COVID-19 protocols to protect individual from deadly virus.
- To be responsible citizen of the nation by getting vaccinated.To protect oneself and also protect others as it i