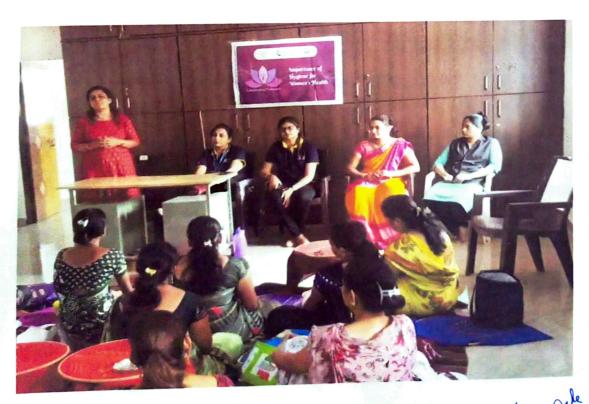

Respective faculties provide in-house training to students, after their efficient training these students arrange sessions for farmers in different villages. This training program is free of cost and provided by Lotus Business School as a social responsibility towards our beloved farmers.

## Session of Expert:

Lotus Business School arranged session of **Mr. Prasad Narayanrao Deshpande** (Progressive farmer and Chairman of Sheti Kalyan Sanstha, Sangli) who actually implementing and extending accounting importance in farmers. He shared experience of him about limitations and usefulness of Account record keeping. This session is conducted through Zoom meeting on 05th April 2022. All students, Faculties from Lotus Business School attended this session in online mode.

#### **Inhouse Training:**

Prof. Dr. Ganesh Pathak and Prof. Dr. Anil Poman give insight of this program to students and answered all questions and queries. All banners and materials are distributed to individuals and instructed to take maximum session.

# Session at Village:

This programme has its ongoing activities and targets to cover a maximum number of Maharashtra villages. To date Lotus Business School has already arranged many sessions, some are at Kanhere (Tal. Amalner, Dist. Jalgaon), Kumbhari (Dist. Solapur), and Loanwadi (Tal. Nandura Buldhana), Modalpda (Dist. Nandurbar), Mantha (Dist. Jalna), Antapur (Nande District)