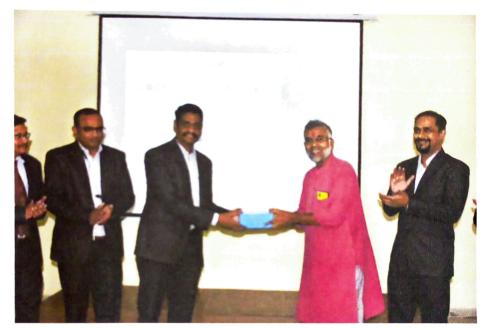

## **Briefing:**

Lotus Business School organized a Blood Donation Camp in association with Poona Serological Institute on the occasion Birthday of our beloved Dr. Makarand Deshpande (Honorable Secretary, Swami Sevabhavi Sanstha) on 18th July 2022. The camp began with an inaugural function by our Executive Director–Mr. Charudatta Bodhankar and Director– Dr. Satish Warpade by wishing Dr. Makarand Deshpande on his Birthday through the online platform. Mr. Chandrashekar Shinde on behalf of Poona Serological Institute expressed his gratitude to the Lotus Business School for its continuous Endeavour in this regard.

Director Dr. Satish Warpade encouraged all the donors by saying "Blood donation is a small act of kindness that does great and big wonders". He thanked all the donors for the noble steps they have taken and to help their fellow brethren. Mr. Chandrashekhar Shinde stressed the growing need for blood in the state and commended the young volunteers for their noble act by saying Blood cannot be manufactured - it only comes from generous donors to save society and mankind, we should come forward for this noble cause.