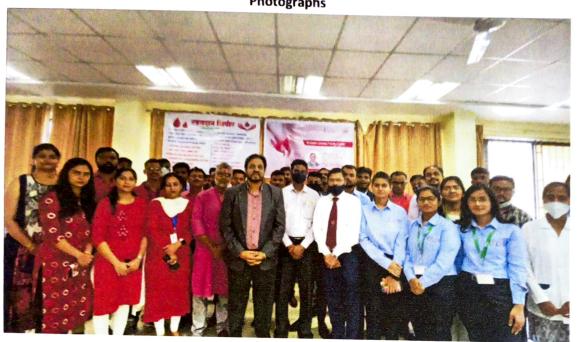

*

12<sup>th</sup> October 2021



### **Activity Title:**

Blood Donation Camp - 12<sup>th</sup> October 2021

## **Briefing:**

Lotus Business School had organized Blood Donation Camp on the occasion of our beloved Chairman Bhaishree Shri Rameshbhai Patel's 72<sup>nd</sup> Birthday on 12<sup>th</sup> October 2021. Our Executive Director –Mr. Charudatta Bodhankar and Director – Dr. Satish Warpade inaugurated the event by wishing Bhaishree on online platform. Director sir, Staff Members and Students donated blood and taken a small step to help the society. Serological Institute's representatives had taken the responsibility of blood collection. 29 students and 6 staff members donated the blood.

### Participants:

Students and staff of Lotus Business School.

### Creative:



Photographs















Swami Sevabhavi Sanstha's

# LOTUS BUSINESS SCHOOL

Innovating Business Leadership

# **VACCINATION DRIVE**

29<sup>th</sup> October 2021



## About event:

As we all know world is facing one of the most deadly pandemic situations after many centuries that is COVID-19. COVID-19 is deadliest virus spreading rapidly and affecting population globally. To improve immunity, Lotus Business School arranged vaccination drive in campus for students and Staff. Vaccination is one of the alternatives as per Central Government guidelines to work as a shield for this virus.

# **Objectives:**

- To create awareness about COVID-19 protocols to protect individual from deadly virus.
- To be responsible citizen of the nation by getting vaccinated.To protect oneself and also protect others as