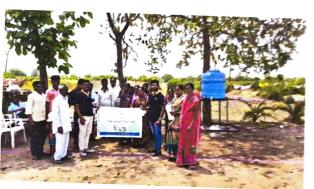

# Session at Village:

This programme has its ongoing activities and targets to cover a maximum number of Maharashtra villages. To date Lotus Business School has already arranged many sessions, some are at Kanhere (Tal. Amalner, Dist. Jalgaon), Kumbhari (Dist. Solapur), and Loanwadi (Tal. Nandura Buldhana), Modalpda (Dist. Nandurbar), Mantha (Dist. Jalna), Antapur (Nande District)

# 2. Village details: Loanwadi Tal. Nandura Dist. Buldhana

Student Name: Pratik Mukund

Date: 9th April 2022