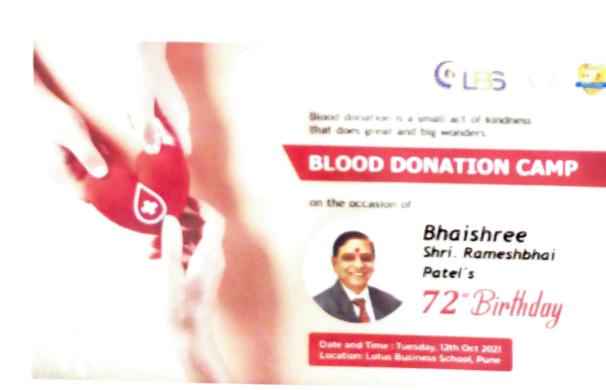

# "Blood Donation Camp"

# **BLOOD DONATION CAMP**

"Blood Donation Is A Small Act Of Kindness That Does Great And Big Wonders."

on the occasion of the Birthday of our "Honourable Secretary, Swami Sevabhavi Sanstha"

Dr. MAKARAND DESHPANDE

Monday, 18th July 2022

Under

"SACH Program, 2022"