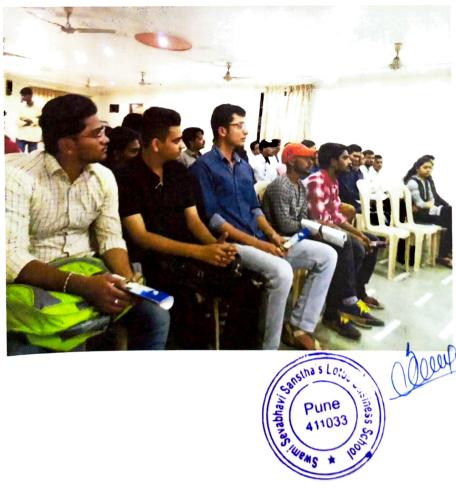

# 1<sup>st</sup> July Agriculture Day

on

Mr. Sunil Shimpi

Conducted by

**Lotus Business Schoo**i Pune - 411 037

Friday, 01st July 2022

## **Objectives:**

To celebrated Maharashtra Day on  $1^{st}$  July 2022 to mark the importance of Agriculture Day.

To make aware students regarding currents trends in Agriculture