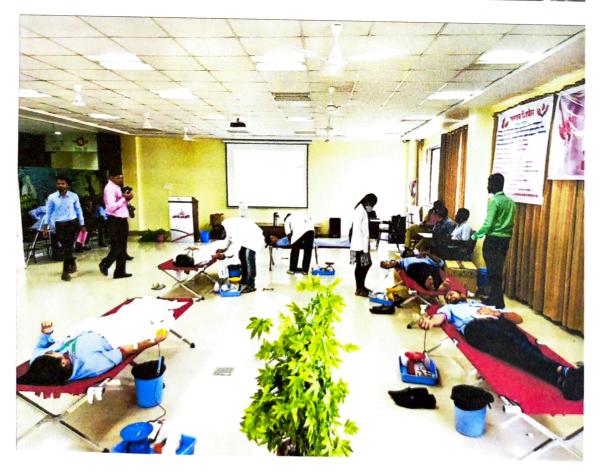

12<sup>th</sup> October 2021



### **Activity Title:**

Blood Donation Camp - 12<sup>th</sup> October 2021

## **Briefing:**

Lotus Business School had organized Blood Donation Camp on the occasion of our beloved Chairman Bhaishree Shri Rameshbhai Patel's 72<sup>nd</sup> Birthday on 12<sup>th</sup> October 2021. Our Executive Director –Mr. Charudatta Bodhankar and Director – Dr. Satish Warpade inaugurated the event by wishing Bhaishree on online platform. Director sir, Staff Members and Students donated blood and taken a small step to help the society. Serological Institute's representatives had taken the responsibility of blood collection. 29 students and 6 staff members donated the blood.

### Participants:

Students and staff of Lotus Business School.

### Creative:



Photographs















Swami Sevabhavi Sanstha's

# LOTUS BUSINESS SCHOOL

Innovating Business Leadership

# **VACCINATION DRIVE**

29<sup>th</sup> October 2021



## About event:

As we all know world is facing one of the most deadly pandemic situations after many centuries that is COVID-19. COVID-19 is deadliest virus spreading rapidly and affecting population globally. To improve immunity, Lotus Business School arranged vaccination drive in campus for students and Staff. Vaccination is one of the alternatives as per Central Government guidelines to work as a shield for this virus.

# **Objectives:**

- To create awareness about COVID-19 protocols to protect individual from deadly virus.
- To be responsible citizen of the nation by getting vaccinated.To protect oneself and also protect others as it