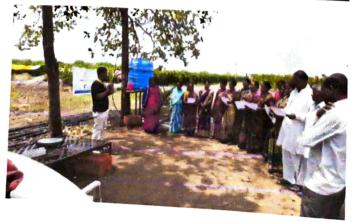

# Session at Village:

This programme has its ongoing activities and targets to cover a maximum number of Maharashtra villages. To date Lotus Business School has already arranged many sessions, some are at Kanhere (Tal. Amalner, Dist. Jalgaon), Kumbhari (Dist. Solapur), and Loanwadi (Tal. Nandura Buldhana), Modalpda (Dist. Nandurbar), Mantha (Dist. Jalna), Antapur (Nande District)

# 1. Village details: Kumbhari Tal. Solapur Dist. Solapur

Student Name: Revansidh Mali & Saiprasad Kale

Date: 07th April 2022