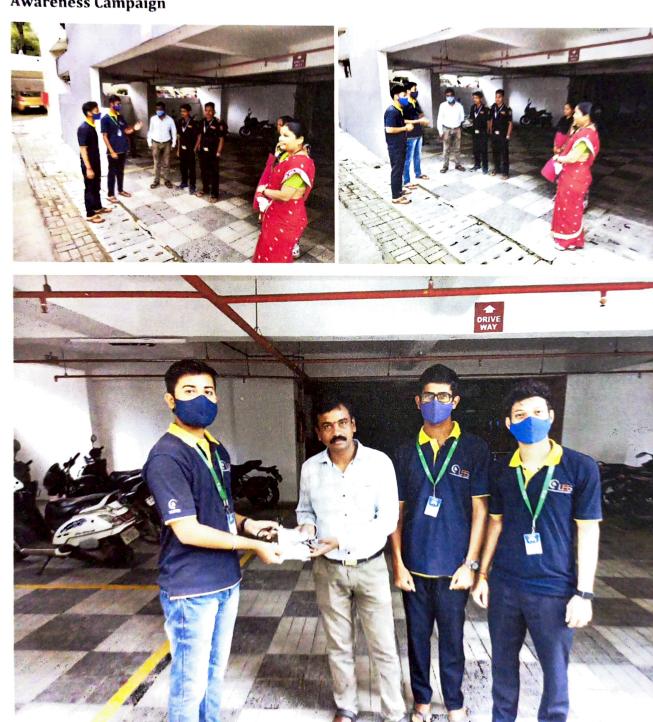

vention measures.

### **About Program:**

Government of India and State Government of Maharashtra continuously doing awareness activity through digital platform and to support it, Lotus Business School launched awareness and vaccination drive to contribute to control the pandemic situation.

### Need and Objective of Program:

To create awareness amongs citizens about COVID-19

### Implementation of Program:

After the initiation of IQAC, Lotus Business School arranged Vaccination drive at campus for free.



















### Awareness on social media

### Youtube link: https://youtu.be/S4nj7VWCmig



Pune 411033 SS







Rushi Yadini

841 views Aug 14, 2021 . more 🕒 197 🖓 Distike 🔅 Share 🎞 + Save



LBSNAA Campus Tour - IAS Training Centre Inside Campu



### **Awareness Campaign**







### Collaborative quality initiative with other institutions

### Session on "Opportunities After Graduation in Business Admistration"

Conducted by,

Dr.Rajesh Gade

Venue: Sharadchandra Pawar College of Pharamcy, Khamundi.

Date: 20-04-2022 Time: **5** am



Director Swami Sevabnavi Sanstha's Lotus Business School Pune - 411 037



### Shri Gajanan Maharaj Shikshan Prasarak Mandal's

### SHARADCHANDRA PAWAR COLLEGE OF PHARAMCY

Approved by A. I. C. T. E. & Affiliated to Savitribai Phule Pune University and Pharmacy Council of India, New Delhi

Dumberwadi (Otur), Post. Khamundi, Nagar-Kalyan Highway No. 61, Tal. Junnar, Dist. Pune. Ph.: 02132- 265729 / 265730.

Id No. PU/PN/Pharm/215/2004-05 Email: gydama2008@gmail.com

Vishal Tambe President & Corporator, PMC, Pune Vaibhav Tambe Ho