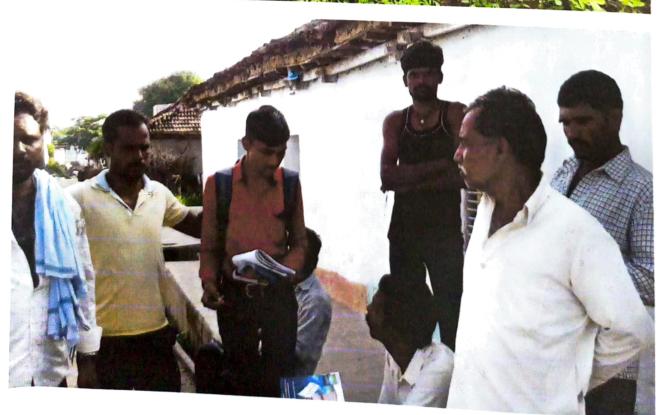

# Session at Village:

This programme has its ongoing activities and targets to cover a maximum number of Maharashtra villages. To date Lotus Business School has already arranged many sessions, some are at Kanhere (Tal. Amalner, Dist. Jalgaon), Kumbhari (Dist. Solapur), and Loanwadi (Tal. Nandura Buldhana), Modalpda (Dist. Nandurbar), Mantha (Dist. Jalna), Antapur (Nande District)

# 1. Village details: Kumbhari Tal. Solapur Dist. Solapur

Student Name: Revansidh Mali & Saiprasad Kale

Date: 07th April 2022