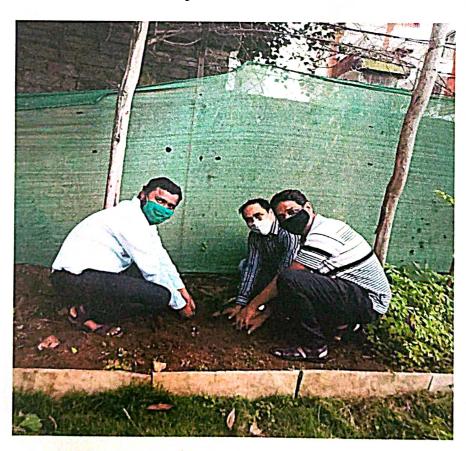

# Session at Village:

This programme has its ongoing activities and targets to cover a maximum number of Maharashtra villages. To date Lotus Business School has already arranged many sessions, some are at Kanhere (Tal. Amalner, Dist. Jalgaon), Kumbhari (Dist. Solapur), and Loanwadi (Tal. Nandura Buldhana), Modalpda (Dist. Nandurbar), Mantha (Dist. Jalna), Antapur (Nande District)