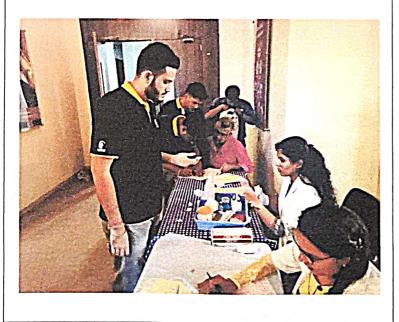

## **Briefing:**

Lotus Business School organized a Blood Donation Camp in association with Poona Serological Institute on the occasion Birthday of our beloved Dr. Makarand Deshpande (Honorable Secretary, Swami Sevabhavi Sanstha) on 18th July 2022. The camp began with an inaugural function by our Executive Director–Mr. Charudatta Bodhankar and Director– Dr. Satish Warpade by wishing Dr. Makarand Deshpande on his Birthday through the online platform. Mr. Chandrashekar Shinde on behalf of Poona Serological Institute expressed his gratitude to the Lotus Business School for its continuous Endeavour in this regard.

# Registration & Hb Checking