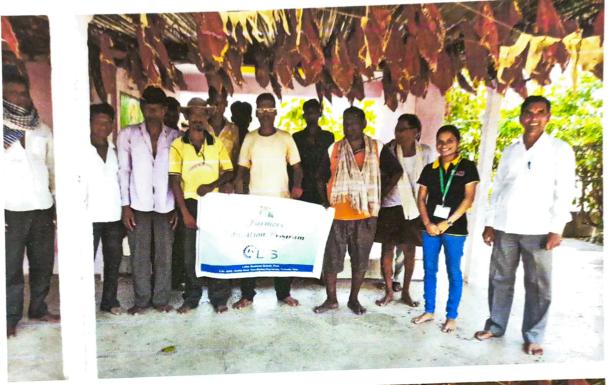

# Session at Village:

This programme has its ongoing activities and targets to cover a maximum number of Maharashtra villages. To date Lotus Business School has already arranged many sessions, some are at Kanhere (Tal. Amalner, Dist. Jalgaon), Kumbhari (Dist. Solapur), and Loanwadi (Tal. Nandura Buldhana), Modalpda (Dist. Nandurbar), Mantha (Dist. Jalna), Antapur (Nande District)

# 7. Village details: Antapur Dist. Nanded

Student Name: Prashant Dhanure

Date: 4th July 21, 2022

"Success is a journey, not a destination. The doing is often more important than the outcome". Arthur Ashe