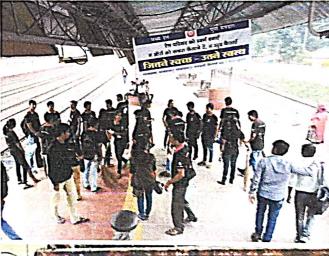

# "Blood Donation Camp"

Monday, 18th July 2022

Under

"SACH Program, 2022"

# **Activity Title:**

**Blood Donation Camp** 