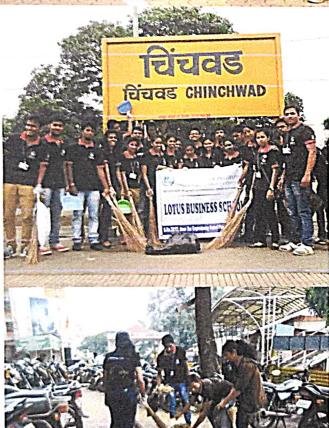

# "Blood Donation Camp"

Monday, 18th July 2022

Under

"SACH Program, 2022"

# **Activity Title:**

**Blood Donation Camp** 