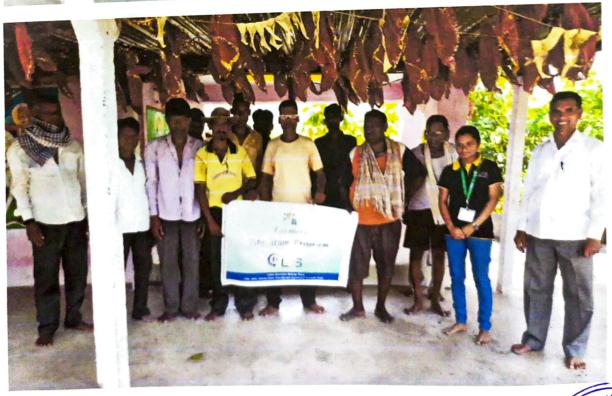

# Session at Village:

This programme has its ongoing activities and targets to cover a maximum number of Maharashtra villages. To date Lotus Business School has already arranged many sessions, some are at Kanhere (Tal. Amalner, Dist. Jalgaon), Kumbhari (Dist. Solapur), and Loanwadi (Tal. Nandura Buldhana), Modalpda (Dist. Nandurbar), Mantha (Dist. Jalna), Antapur (Nande District)

# 7. Village details: Antapur Dist. Nanded

Student Name: Prashant Dhanure

Date: 4th July 21, 2022

"Success is a journey, not a destination. The doing is often more important than the outcome". Arthur Ashe