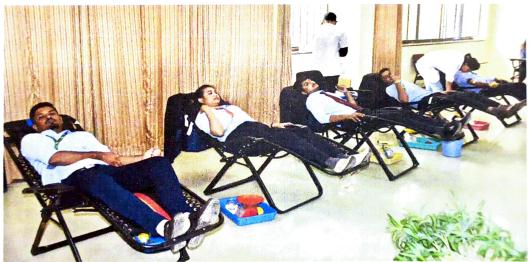

## Photographs:

## **Blood Donation**

Director Sir, Staff Members, and Students donated blood and taken a small step to help society. All medical needs and responsibilities are taken care of by Poona Serological Institute's staff. The event committee of Lotus Business School had taken responsibility for the management of the blood donation camp. 25 students and staff donated blood.