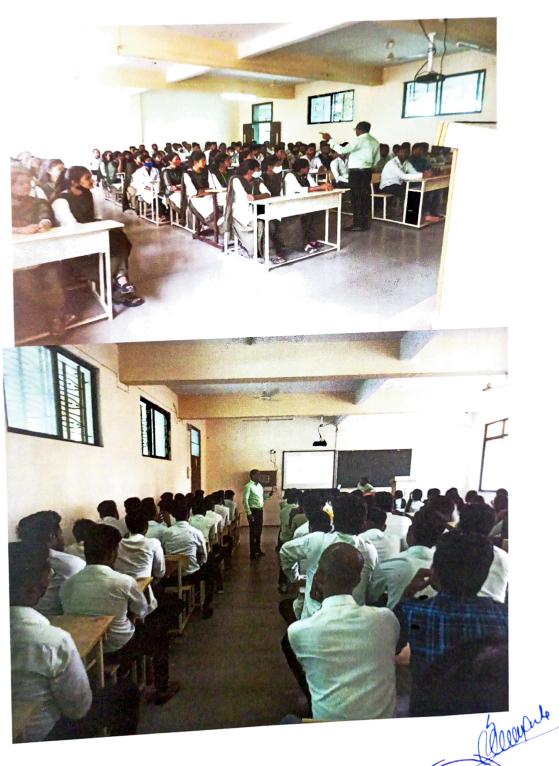

# 1<sup>st</sup> July Agriculture Day

on

Mr. Sunil Shimpi

Conducted by

**Lotus Business Schoo**i Pune - 411 037

Friday, 01st July 2022

## **Objectives:**

To celebrated Maharashtra Day on  $1^{st}$  July 2022 to mark the importance of Agriculture Day.

To make aware students regarding currents trends in Agriculture