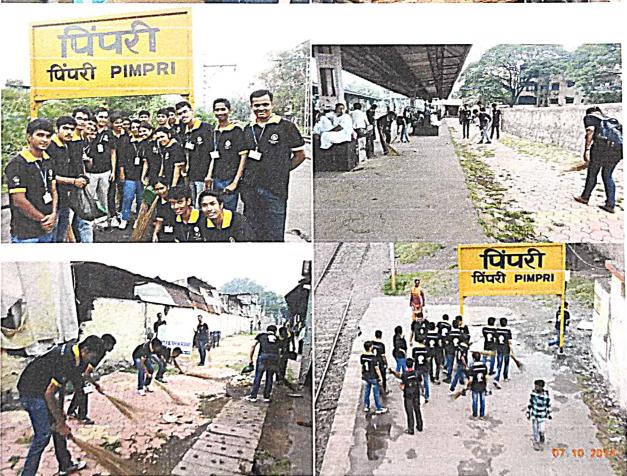

# Session at Village:

This programme has its ongoing activities and targets to cover a maximum number of Maharashtra villages. To date Lotus Business School has already arranged many sessions, some are at Kanhere (Tal. Amalner, Dist. Jalgaon), Kumbhari (Dist. Solapur), and Loanwadi (Tal. Nandura Buldhana), Modalpda (Dist. Nandurbar), Mantha (Dist. Jalna), Antapur (Nande District)