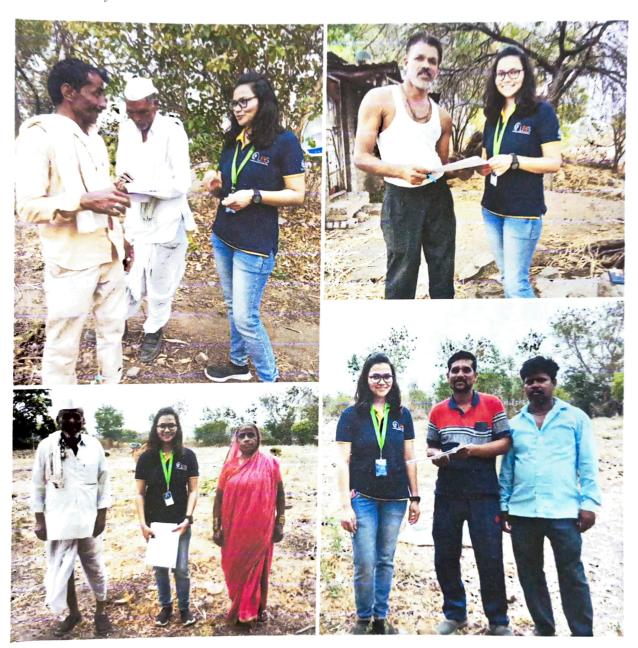

# Session at Village:

This programme has its ongoing activities and targets to cover a maximum number of Maharashtra villages. To date Lotus Business School has already arranged many sessions, some are at Kanhere (Tal. Amalner, Dist. Jalgaon), Kumbhari (Dist. Solapur), and Loanwadi (Tal. Nandura Buldhana), Modalpda (Dist. Nandurbar), Mantha (Dist. Jalna), Antapur (Nande District)

# 1. Village details: Kumbhari Tal. Solapur Dist. Solapur

Student Name: Revansidh Mali & Saiprasad Kale

Date: 07th April 2022

# 2. Village details: Loanwadi Tal. Nandura Dist. Buldhana

Student Name: Pratik Mukund

Date: 9th April 2022

## 3. Village details: Kanhere Tal. Amalner Dist. Jalgaon

Student Name: Srushti Satish Patil

Date: 25th April 2022

## 4. Village details: Sawargaon Dist. Yavatmal

Student Name: Akash Moon and Saurabh Thakare

Date: 26th April 2022

## 5. Village details: Mantha Tal. Mantha Dist. Parbhani

Student Name: Swati Borade

Date: 13th May 2022

# 6. Village details: Modalpada Dist. Nandurbar

Student Name: Kanchan Gavit

Date: 2<sup>nd</sup> May 2022

# 7. Village details: Antapur Dist. Nanded

Student Name: Prashant Dhanure

Date: 4th July 21, 2022

"Success is a journey, not a destination. The doing is often more important than the outcome". Arthur Ashe