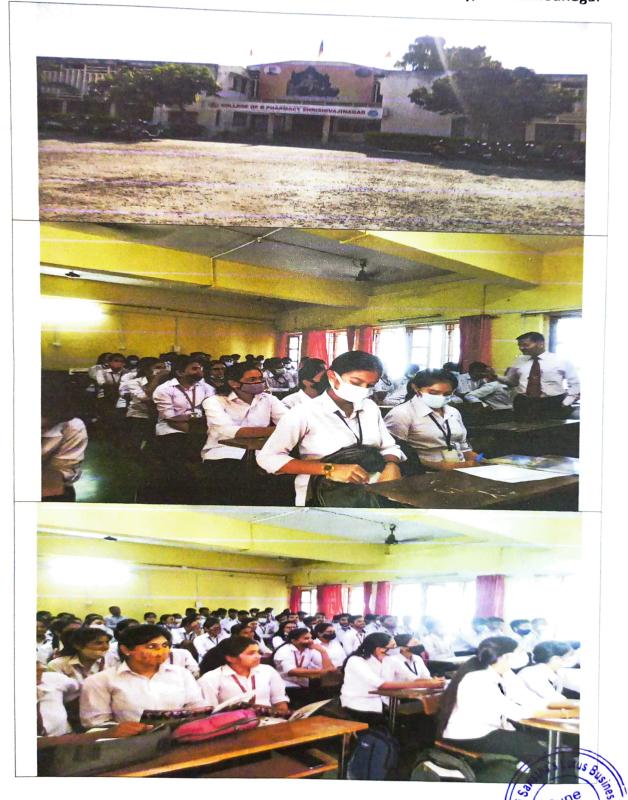

Puns Anus

लोटस बिझनेस स्कूल आयोजित -- शेतकरी शिक्षण कार्यक्रम

|      | च नाव : तारीख: |           |
|------|----------------|-----------|
| क्र. | शेतकऱ्याचे नाव |           |
| Α'.  | रातकःयाय नाव   | स्वाक्षरी |
|      |                |           |
|      |                |           |
|      |                |           |
|      |                |           |
|      |                |           |
|      |                |           |
|      |                |           |
|      |                |           |
|      |                |           |
|      |                |           |
|      |                |           |
|      |                |           |
|      |                |           |
|      |                |           |
|      |                |           |

# Session at Village:

This programme has its ongoing activities and targets to cover a maximum number of Maharashtra villages. To date Lotus Business School has already arranged many sessions, some are at Kanhere (Tal. Amalner, Dist. Jalgaon), Kumbhari (Dist. Solapur), and Loanwadi (Tal. Nandura Buldhana), Modalpda (Dist. Nandurbar), Mantha (Dist. Jalna), Antapur (Nande District)