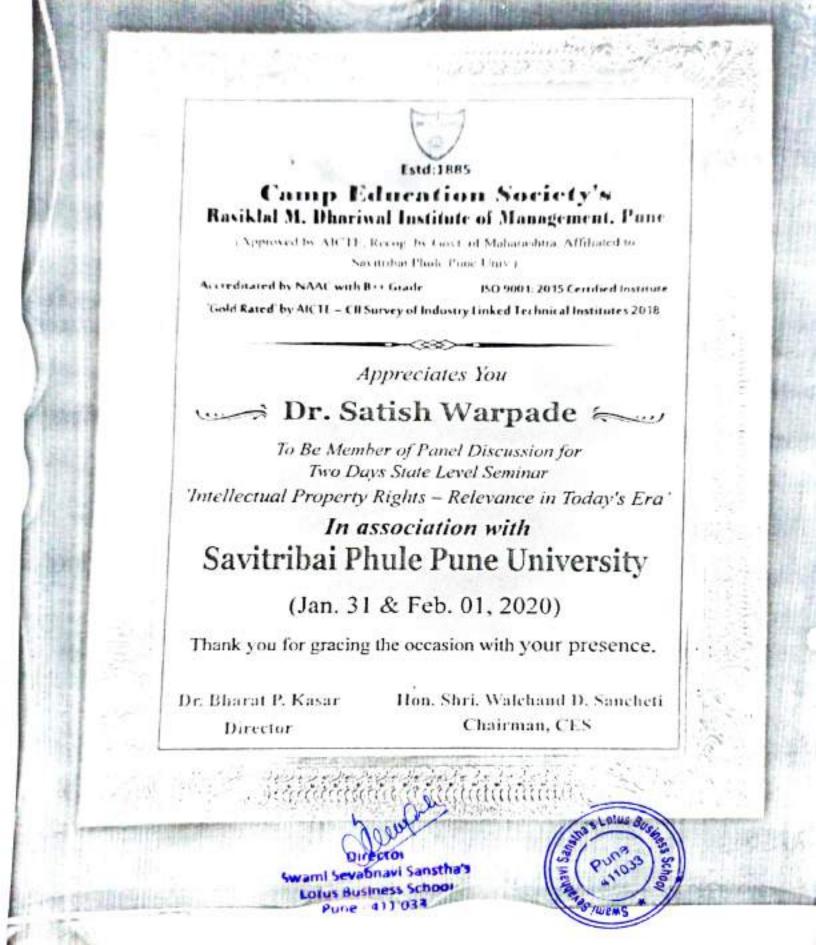

## 3.5.1 The number of MoU, Collaborations, Linkages for Various academic related /Extension activities during last Five years.

| SI. No. | Name of the MoU /<br>Collaboration /<br>linkage | Name of the<br>collaborating<br>agency /<br>institution /<br>industry /<br>corporate house<br>with whom the<br>MoU /<br>collaboration /<br>linkage is made,<br>with contact<br>details | Year of<br>signing MoU<br>/<br>collaboration<br>/ linkage | Duration of<br>MoU /<br>collaboration<br>/ linkage | Actual<br>activities<br>under each<br>MOU and web<br>-links year-<br>wise | Page No. |
|---------|-------------------------------------------------|----------------------------------------------------------------------------------------------------------------------------------------------------------------------------------------|-----------------------------------------------------------|----------------------------------------------------|---------------------------------------------------------------------------|----------|
| 1       | Blood Donation<br>Camp                          | Poona Serological<br>Institute                                                                                                                                                         | 2022                                                      | 7/18/2022<br>to<br>7/18/2022                       | Blood<br>Donation<br>Camp                                                 | 5        |
| 2       | Farmer Education<br>Program                     | Grampanchayat,<br>Antapur                                                                                                                                                              | 2022                                                      | 7/4/2022 to<br>7/4/2022                            | Farmer<br>Education<br>Program                                            | 6        |
| 3       | Career Councelling                              | Sharadchandra<br>Pawar College of<br>Pharmacy                                                                                                                                          | 2022                                                      | 4/20/2022<br>to<br>4/20/2022                       | Career<br>Councelling                                                     | 7        |
| 4       | Career Councelling                              | Vishal Institute of<br>Pharmaceutical<br>Education and<br>Research                                                                                                                     | 2022                                                      | 4/20/2022<br>to<br>4/20/2022                       | Career<br>Councelling                                                     | 8        |
| 5       | Woman Hygine                                    | Grampanchayat,<br>Jambe                                                                                                                                                                | 2022                                                      | 4/13/2022<br>to<br>4/13/2022                       | Woman<br>Hygine                                                           | 10       |
| 6       | Farmer Education<br>Program                     | Grampanchayat,<br>Takrarwadi                                                                                                                                                           | 2022                                                      | 4/7/2022 to<br>4/7/2022                            | Farmer<br>Education<br>Program                                            | 11       |