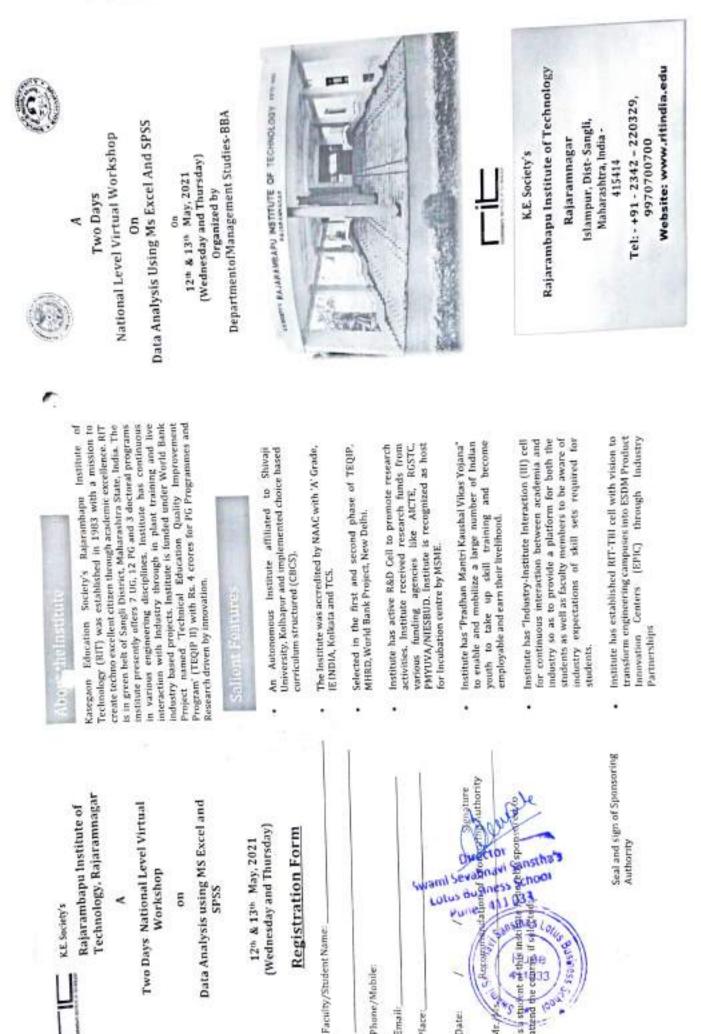

Department of Bachelor of Business Administration was started in the year 2002 with the intake of 80 students. The department offers BBA program under management studies stream, Choice Based Credit System (CBCS) curriculum is offered to students as per Shivaji University Norms. Along with curriculum, different training programs are offered in order to develop the latest management skills and confidence to apply In real world situations. Department has hright students not experts from different fields are invited to share their only from India but also from foreign counties like Afghanistan, Burundi, Ivory Coast, Nepal and South-Sudan, Department focus on activity based teaching and use of pedagogies and experiences with the students.

# . - 11 0 01

exposure to beginners in Research. The main focus of the techniques for different research objectives and carrying out This workshop is intended to offer a first hand and hands -on training will be on learning basic statistical tools and data analysis using MS Excel and SPSS through case examples and skill building exercises. The participants will learn how to prepare research design, How to prepare questionnaire and make the data ready for analysis, data entry, analysis of data through MS Excel and SPSS, Hypotheses Testing,

Also the workshop will enable learning how to interpret and report findings/results. Complete hands-on trained methodology will be used targeting on 'do how' rather Bana only know how.

So, the primary goal of this Workshop is to bring to the students, research scholars, academicians for understan these statistical paradigms into research.

# 10

Sanston Schicel Qist

ness

Soundary Hore To provide insights into methodological apthrough interactive and hands-on training sy 3 To expose participants -

check for statistical significance and interpretation Excel and SPSS to perform analysis To equip the participants with know bd \*5 elaborative ways of data analysis N

Lotus

interest towards using statistical tools like SPSS. data in a presentable way. research To develop eri

# Dr. Mrs. Sushma S. Kulkarni

Director, RJT

# Dr.Sachin K. Patil

Dean, Academics, RIT

# Dr. Mrs. Hemlata G. Gaikwad

HOD- Dept. of Management Studies, RIT

# GORVERS

Dr. Pratibha A. Jagtap HOD-BBA

Organizing Secretary

Participants will get Participation Certificate o

Rs.50/-

Completion of Workshop.

Assistant Professor, Dept. of Management Prof. Arjun C. Thorat Studies-BBA

Percipit

https://chat.whatsapp.com/Fn1.4K9vIZ76GAIXo oin to What's App group after registration

Online platform-Zoom app

(Registration closes on 11<sup>th</sup> May at 9:00pm) https://forms.gle/m855087DMnktCl6m8

Dr. Ganesh Pathak

Associate Professor and Academic Head, Lotus Business School, Pune

R.Cod

Prof. Arjun C.Thorat

Mab: 9881657290/9309785511

Moh: 7387451786/8806590759

Email: arjunthorat @ritindia.edu

Email: mohammed ali@rittodia.cdu Prof.Mohommed M.Ali

Download the receipt after payment and upload it in Registration Form.

Fundamentals of Research

Questionnaire Designing

Inferential Analysis with MS Excel & SPSS

- Students and Research Scholars in improving the research skills
- Academicians who want to enhance their research skills