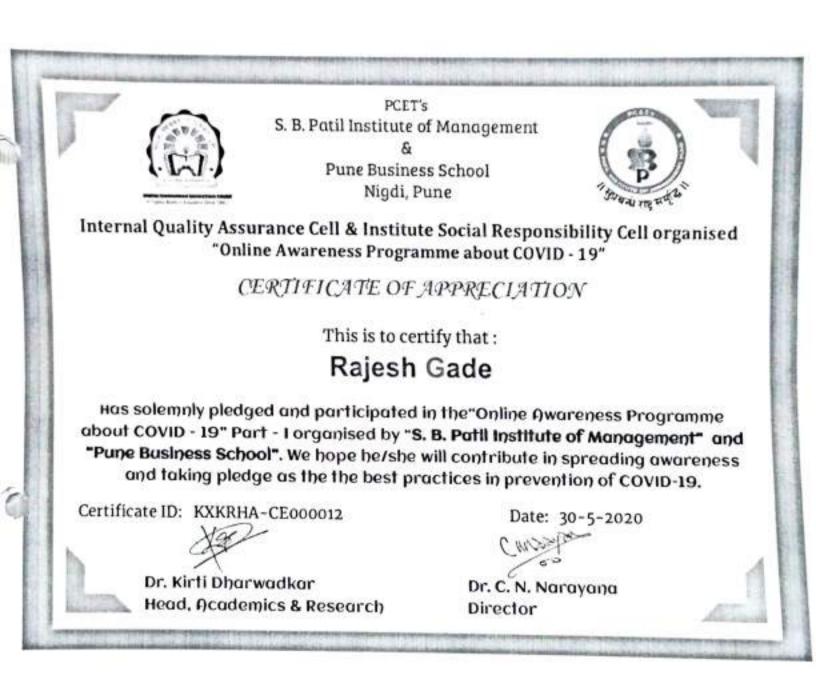

Organizes COVID - 19 AWARENESS PROGRAMME CERTIFICATE OF APPRECIATION

This certified that

**Prof Rajesh Gade** 

For excellent performance in the online quiz under "COVID-19 Awareness Programme" organized by Akole Takula Education Society's TECHNICAL CAMPUS AKOLE for spreading awareness, about the modes of transmission & commitment to discharge the services to the nation.

Awarded this on 26-4-2020 Certificate ID: 00M8Z8-CE000060

FRlambe

Dr. Prashant R. Tambe DIRECTOR

Swami Sevabnavi Sanstha's Lotus Business School Pune - 411 033

Ref. No. : NINCE/1 ST/ 555/ 2020

Date :

Date: 06/03/2020