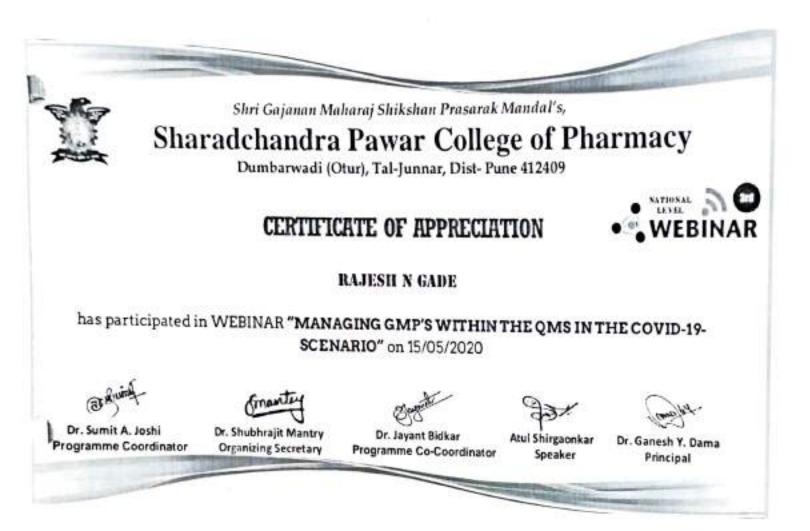

SANT GAJANAN MAHARAJ COLLEGE OF PHARMACY, Mahagaon

Site Chinchewadi, Gadhinglaj-Halkarni Road, Tal. Gadhinglaj, Dist. Kolhapur 416503 (M.S.) 27888001278, 7888001277

INSTITUTE CODE- 6616 Approved by -PCI / AICTE/DTE/Shivaji University (MCIL No -wesci.5341931/2010/New Dells, M S. Govt No - 2010/165/2010) Tech-4, PCI New Dells -32-1111/2015-PCI) An ISO 9001:2015 CERTIFIED INSTITUTE

#### AIRMAN: Adv. Annasaheb D. Chavan-Agalave

Ref. No: sgmbpharm/2019-20/403

Date: 1 5 FEB 2020

CI DO E

cj

PRINCIPAL: Dr.

|   | 10                                 |
|---|------------------------------------|
|   | Prof. Dr. Dhananjay Deshpande      |
| 5 | Associate Professor                |
|   | LBS Innovative Business Leadership |
|   | Lotus Buzsiness School, Pune.      |
|   |                                    |

Subject: Tanking letter

Resected sir,

h e

C

ŝ

w

R

With reference to above mentioned subject we are thankful for conducting expert lecture for the final year B Pharma students in our institute on "Guaidance on career opportunities for Pharma graduate students". Held on Saturday i.e. 15<sup>th</sup> Feb 2020.

We must thankful for your valuable guidance with our students. We assure you that your expertise will definitely help our students in their future studies.

With Best regards

Tanking You

www.sgmgroup.in

E-mail: - sgmbpharm@rediffmail.com