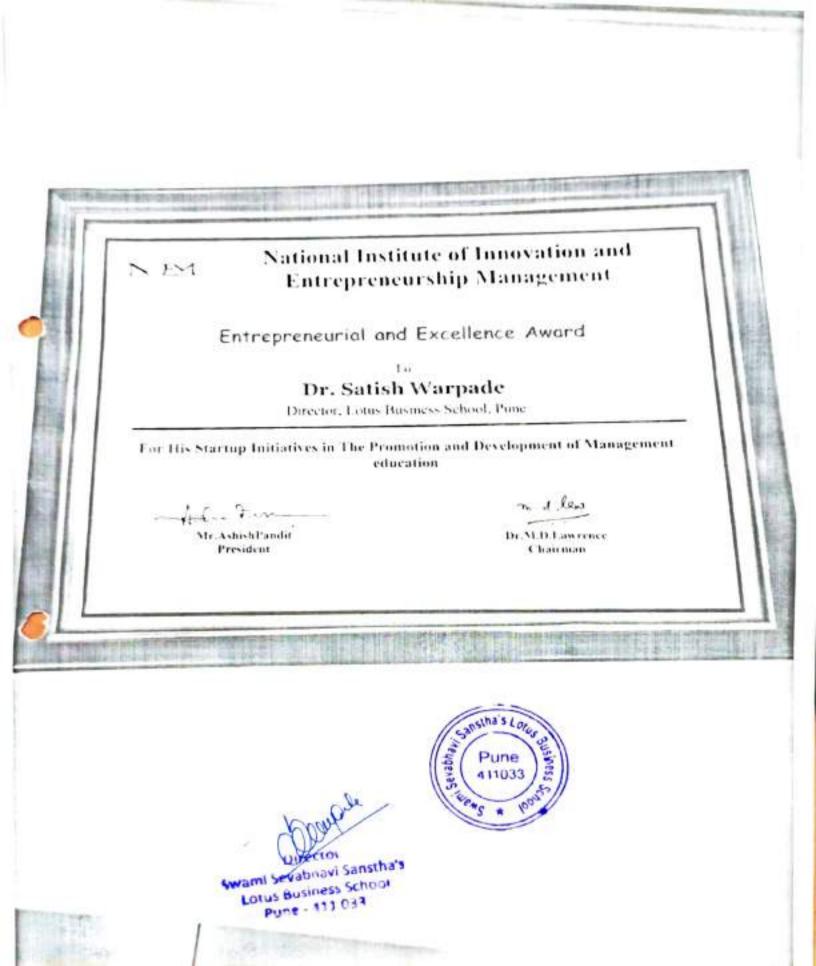

Department of Bachelor of Business Administration was started in the year 2002 with the intake of 80 students. The department offers BBA program under management studies stream, Choice Based Credit System (CBCS) curriculum is offered to students as per Shivaji University Norms. Along with curriculum, different training programs are offered in order to develop the latest management skills and confidence to apply In real world situations. Department has hright students not experts from different fields are invited to share their only from India but also from foreign counties like Afghanistan, Burundi, Ivory Coast, Nepal and South-Sudan, Department focus on activity based teaching and use of pedagogies and experiences with the students.