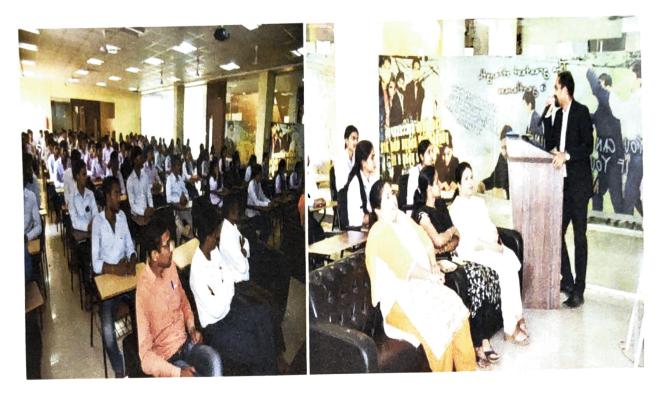

# Career Counseling Session under MoU with Loknete Dr.Balasaheb Vikhe Patil, Pravara Rural Education Society Art, Science & Commerce college, Kolhar

Lotus Business school has signed MoU with Loknete Dr.Balasaheb Vikhe Patil,Pravara Rural Education Society Art,Science & Commerce college, Kolhar for outreach activity of institute. In this MoU institute conduct Employeblity enhancement & Career counseling session's students. Under this MoU institute conducated offline session on 7/2/2021.

### **Topic Govered:**

Opportunity after Graduation

**Industry trends** 

Job opportunity after MBA

Pune A11033 Son

Swami Sevabnavi Sanstha's Lotus Business School Pune - 411 033

Guidance by Dr.Ganesh Pathak