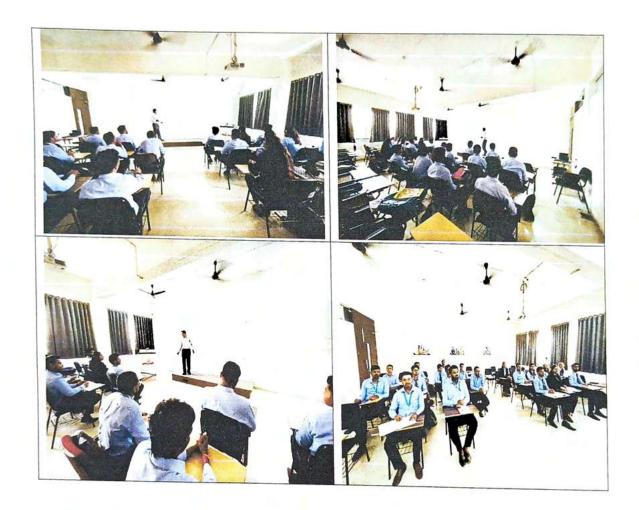

### Activity Title: Book review activity in Library.

- To understand importance of books in our life.
- To understand what is book review.
- To increase vocabulary.

Session conducted By: Mr. Pravin Talekar

Designation: Assistant Librarian

Target Audience: Students

Summary of Session: Today we have conducted activity on book review. Writing a book review is a chance to examine literature and digest it in a more complex way than simply following the story and understanding its plot. Compile a list of questions to help children think critically about the book they're reading and draw conclusions based on both facts and feelings.