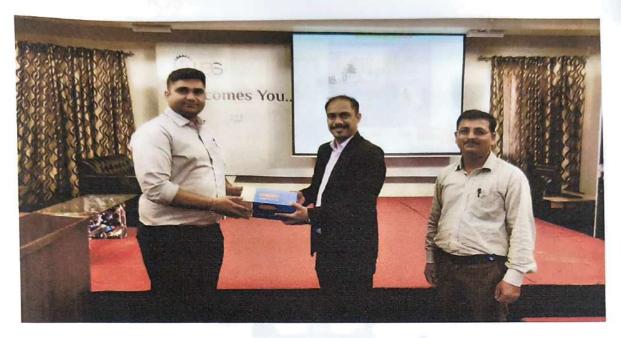

| 13 | _       | Alumni session by Shriram Totla                               | 206-217 |
|----|---------|---------------------------------------------------------------|---------|
| 14 |         | Alumni session byAroha Deshpnade<br>&Abhishek Patki           | 218-235 |
| 15 |         | Alumni session by Dhiraj Kulkarni                             | 236-247 |
| 16 |         | Career counselling session by Satyajit Wale                   | 248-259 |
| 17 |         | Alumni session by Omakr Bhagat                                | 260-273 |
| 18 |         | Alumni session byShrinivas Jadhav                             | 274-286 |
| 19 | 2020-21 | Career counselling session by IPS officer Mr.<br>Yogesh Patil | 287-300 |
| 20 |         | Alumni session by Arpit Salvi                                 | 301-314 |
| 21 |         | Alumni session by Ankit Pareek                                | 315-328 |
| 22 |         | Alumni session by Trilok Sahani                               | 329-350 |
| 23 |         | Session on the Occasion of Human Rights Day                   | 351-363 |
| 24 |         | Career counselling sessionn by Abhay Shende                   | 364-375 |
| 25 |         | Quantitative Aptitute session by Prof.Sunil Prajapati         | 376-387 |