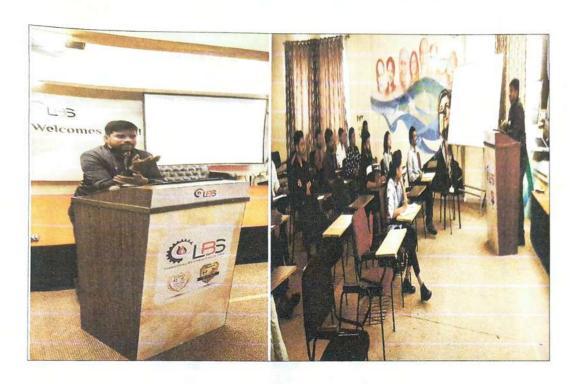

## LOTUS BUSINESS SCHOOL

Innovating Business Leadership

**Book Review Activity in Library** 

Date: Friday, 07th January 2022

10.45 AM Onwards

| Sr.No | Documents            | Approved By IQAC |
|-------|----------------------|------------------|
| 1     | Session Details File | ~                |
| 2     | Invitation Letter    | NA               |
| 3     | Guest Profile        | NA               |
| 4     | Attendance Sheet     |                  |
| 5     | Payment Invoice      | NA               |
| 6     | Thanks Letter        | NA               |

## LOTUS BUSINESS SCHOOL

**Book Review Activity in Library** 

Date: Friday, 07th January 2022

10.45 AM Onwards

Swami Sevabnavi Sanstha's Lotus Business Schoo Pune - 411 032

### Activity Title: Book review activity in Library.

- To understand importance of books in our life.
- To understand what is book review.
- To increase vocabulary.

Session conducted By: Mr. Pravin Talekar

Designation: Assistant Librarian

Target Audience: Students

Summary of Session: Today we have conducted activity on book review. Writing a book review is a chance to examine literature and digest it in a more complex way than simply following the story and understanding its plot. Compile a list of questions to help children think critically about the book they're reading and draw conclusions based on both facts and feelings.