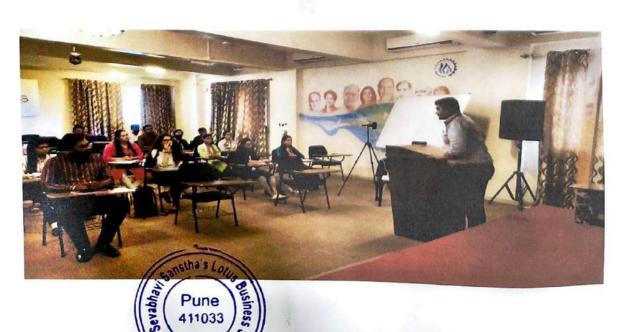

## LOTUS BUSINESS SCHOOL

Innovating Business Leadership

**Book Review Activity in Library** 

Date: Friday, 07th January 2022

10.45 AM Onwards

| Sr.No | Documents            | Approved By IQAC |
|-------|----------------------|------------------|
| 1     | Session Details File | ~                |
| 2     | Invitation Letter    | NA               |
| 3     | Guest Profile        | NA               |
| 4     | Attendance Sheet     |                  |
| 5     | Payment Invoice      | NA               |
| 6     | Thanks Letter        | NA               |

## LOTUS BUSINESS SCHOOL

**Book Review Activity in Library** 

Date: Friday, 07th January 2022

10.45 AM Onwards

Swami Sevabnavi Sanstha's Lotus Business Schoo Pune - 411 032

### Activity Title: Book review activity in Library.

- To understand importance of books in our life.
- To understand what is book review.
- To increase vocabulary.

Session conducted By: Mr. Pravin Talekar

Designation: Assistant Librarian

Target Audience: Students

Summary of Session: Today we have conducted activity on book review. Writing a book review is a chance to examine literature and digest it in a more complex way than simply following the story and understanding its plot. Compile a list of questions to help children think critically about the book they're reading and draw conclusions based on both facts and feelings.