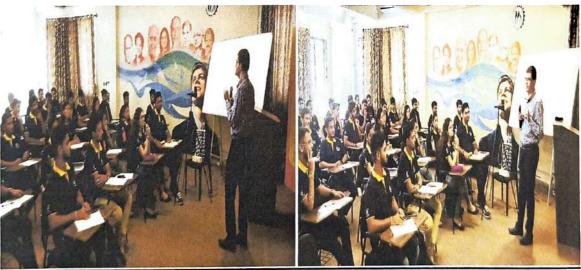

### Activity Title: Book review activity in Library.

- To understand importance of books in our life.
- To understand what is book review.
- To increase vocabulary.

Session conducted By: Mr. Pravin Talekar

Designation: Assistant Librarian

Target Audience: Students

Summary of Session: Today we have conducted activity on book review. Writing a book review is a chance to examine literature and digest it in a more complex way than simply following the story and understanding its plot. Compile a list of questions to help children think critically about the book they're reading and draw conclusions based on both facts and feelings.