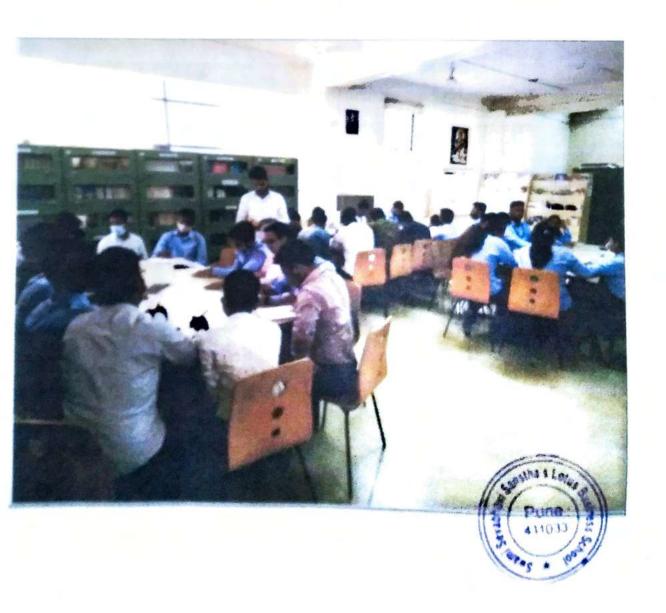

### Activity Title: Book review activity in Library.

- To understand importance of books in our life.
- To understand what is book review.
- To increase vocabulary.

Session conducted By: Mr. Pravin Talekar

Designation: Assistant Librarian

Target Audience: Students

Summary of Session: Today we have conducted activity on book review. Writing a book review is a chance to examine literature and digest it in a more complex way than simply following the story and understanding its plot. Compile a list of questions to help children think critically about the book they're reading and draw conclusions based on both facts and feelings.