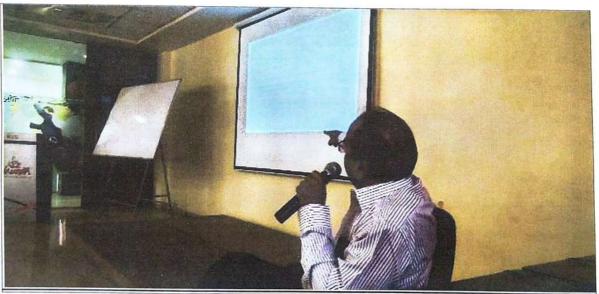

### Activity Title: Book review activity in Library.

- To understand importance of books in our life.
- To understand what is book review.
- To increase vocabulary.

Session conducted By: Mr. Pravin Talekar

Designation: Assistant Librarian

Target Audience: Students

Summary of Session: Today we have conducted activity on book review. Writing a book review is a chance to examine literature and digest it in a more complex way than simply following the story and understanding its plot. Compile a list of questions to help children think critically about the book they're reading and draw conclusions based on both facts and feelings.