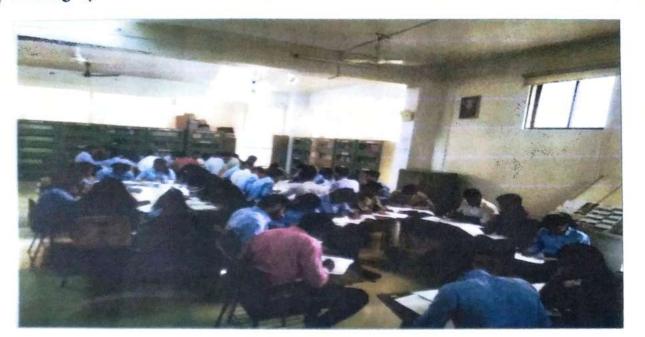

### Activity Title: Book review activity in Library.

- To understand importance of books in our life.
- To understand what is book review.
- To increase vocabulary.

Session conducted By: Mr. Pravin Talekar

Designation: Assistant Librarian

Target Audience: Students

Summary of Session: Today we have conducted activity on book review. Writing a book review is a chance to examine literature and digest it in a more complex way than simply following the story and understanding its plot. Compile a list of questions to help children think critically about the book they're reading and draw conclusions based on both facts and feelings.