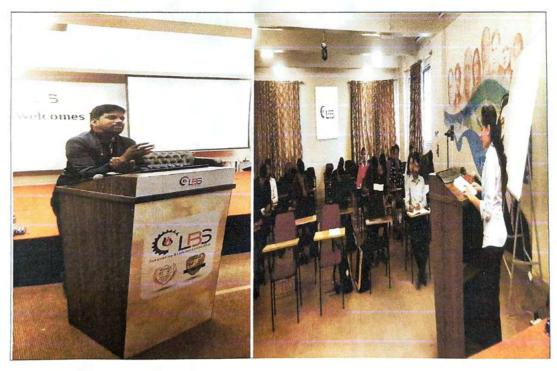

## LOTUS BUSINESS SCHOOL

Innovating Business Leadership

**Book Review Activity in Library** 

Date: Friday, 07th January 2022

10.45 AM Onwards

| Sr.No | Documents            | Approved By IQAC |
|-------|----------------------|------------------|
| 1     | Session Details File | ~                |
| 2     | Invitation Letter    | NA               |
| 3     | Guest Profile        | NA               |
| 4     | Attendance Sheet     |                  |
| 5     | Payment Invoice      | NA               |
| 6     | Thanks Letter        | NA               |

## LOTUS BUSINESS SCHOOL

**Book Review Activity in Library** 

Date: Friday, 07th January 2022

10.45 AM Onwards

Swami Sevabnavi Sanstha's Lotus Business Schoo Pune - 411 032

### Activity Title: Book review activity in Library.

- To understand importance of books in our life.
- To understand what is book review.
- To increase vocabulary.

Session conducted By: Mr. Pravin Talekar

Designation: Assistant Librarian

Target Audience: Students

Summary of Session: Today we have conducted activity on book review. Writing a book review is a chance to examine literature and digest it in a more complex way than simply following the story and understanding its plot. Compile a list of questions to help children think critically about the book they're reading and draw conclusions based on both facts and feelings.