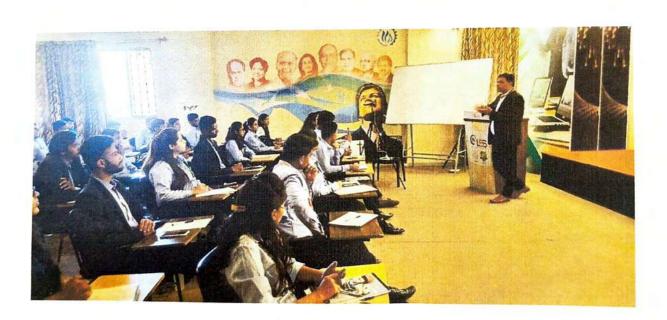

### Activity Title: Book review activity in Library.

- To understand importance of books in our life.
- To understand what is book review.
- To increase vocabulary.

Session conducted By: Mr. Pravin Talekar

Designation: Assistant Librarian

Target Audience: Students

Summary of Session: Today we have conducted activity on book review. Writing a book review is a chance to examine literature and digest it in a more complex way than simply following the story and understanding its plot. Compile a list of questions to help children think critically about the book they're reading and draw conclusions based on both facts and feelings.