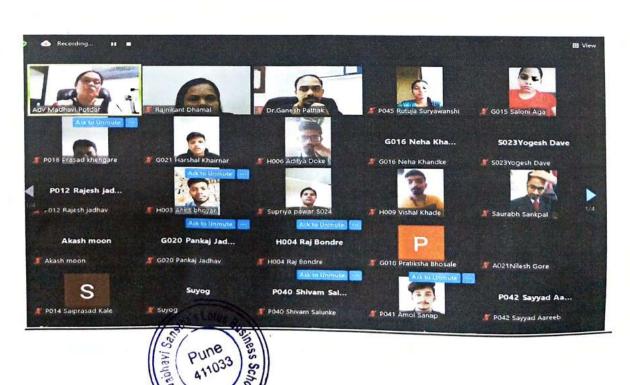

## Book Review Activity in Library Date: Friday, 07th January 2022 10.45 AM Onwards

| 10.45 AM Onwards |                                |            |  |
|------------------|--------------------------------|------------|--|
| SR No            | Students Name                  | Attendance |  |
| 1                | BORADE SWATI RAJARAM           | P          |  |
| 2                | BONDRE RAJ SUDHIR              | P          |  |
| 3                | PATIL RUCHITA DILIP            | D          |  |
| 4                | TEJASWINI KAMLESH HASTE        | P          |  |
| 5                | SRUSHTI SATISH PATIL           | P          |  |
| 6                | TANUSHRI VERMA                 | 0          |  |
| 7                | PRACHI SUNIL GADE              | P          |  |
| 8                | PARMAR VISHWARAJ YOGENDRASINGH | 0          |  |
| 9                | SNEHAL ARVIND HINGE            | 0          |  |
| 10               | THAKARE SAURABH ASHOK          | 0          |  |
| 11               | YOGESH RAJENDRA AVHALE         | 0          |  |
| 12               | SAURABH DEVIDAS SANKPAL        | P          |  |
| 13               | PRASANNA DATTAPRASAD CHILHAL   | P          |  |
| 14               | KUMBHAR NIKHIL ANIL            | P          |  |
| 15               | CHANDURKAR MEHER SHATRUGHAN    | 0          |  |
| 16               | KATHALE PRAJWAL MOHAN          | 0          |  |
| 17               | CHAITRALI BALKRUSHNA BHAVAR    | 0          |  |
| 18               | KAPADNIS GAURAV KHUSHAL*       | P          |  |
|                  | ASHWINI BALASAHEB JADHAV       | P          |  |
| 19               | KALE SAIPRASAD ANKUSH          | P          |  |
| 20               | DHANASHREE SATISH PATIL        | P          |  |
| 21               | NALAWADE YASH DILIP            | 9          |  |
| 22               | LANDAGE MAHESH DAGDU           | P          |  |
| 23               | DESHMUKH SUDARSHAN CHANDRAKANT | P          |  |
| 24               | PRADIP UTTAM SAWANT            | P          |  |
| 25               | PATIL RUSHIKESH RATNAKAR       | P          |  |
| 26               | VISHAL DIWAKAR KHADE           | A          |  |
| 27               | SHELKE SNEHA SUNIL             | A          |  |
| 28               | GEETANJALI RAMHARI TANDALE     | -          |  |
| 29               |                                |            |  |

| 30       | JADHAV RAJESH GAJANAN       | P |
|----------|-----------------------------|---|
| 31       | SARDAR SWETAMBARI ASHUTOSH  | P |
| 32       | WAGH MANGESH SHEKHAR        | P |
| 33       | SUYOG BHEDLAL LILHARE       | P |
| 34       | BOBADE PRIYANKA VITTHAL     | Р |
| 35       | AKSHAY BALAJIRAO PAWAR      | 0 |
| 36       | MANDLIK PRATHMESH DEVIDAS   | 9 |
| 37       | PRAVIN BHAGAWAT BHAKADE     |   |
| 38       | DOKE ADITYA NAMDAEV         | P |
| 39       | ANKUSH ROHIT RAJU           | P |
| 40       | BHANDARE INDRAJEET RAJENDRA | P |
| 41       | JAGDALE PANKAJ SANJAY       |   |
|          | BAGUL VAIBHAV NANDKISHOR    | A |
| 42       | GADKAR CHETAN MUKUND        | A |
| 43       | BANGAR RUSHIKESH NAVNATH    | P |
| 44       | PATIL KOMAL AVINASH         | P |
| 45       | JADHAO PRANJALI VIJAY       | P |
| 46       | KALE SHIVRAM VIJAY          | A |
| 47       | SHINDE RUSHIKESH NANDKISHOR | 7 |
| 48       | CHOUDHARI SWAPNALI LAXMAN   | P |
| 49       | MUNGDE SANDEEP BHIMRAO      | P |
| 50       | KABADE SWARUP PRASHANT      | P |
| 51       | SHINDE AKASH ANGADRAO       | P |
| 52       | KHATRI SAURABH BHAGWANDAS   | P |
| 53<br>54 | KANADE GAURI SANJAY         | P |
| 55       | AGA SALONI AYUB             | P |
|          | NIMBALKAR ADESH BRAHAMDEV   | P |
| 56<br>57 | BHOSALE PRATIKSHA MADHUKAR  | P |
|          | BANDE DATTA BHIMRAO         | P |
| 58       | DHAMANE ASHWINI VITTHAL     | P |
| 59       | PATIL TUSHAR VASANTRAO      | P |
| 60       | KANCHAN RAMESH WAGHMARE     | P |
| 61       |                             | P |

12.

| 62 | NEHA LAXMAN KHANDKE            | P |
|----|--------------------------------|---|
| 63 | DINESHKUMAR BABURAO RATHOD     | P |
| 64 | KHAIRNAR HARSHAL SUNIL         | P |
| 65 | PADOL MAYUR RAJENDRA           | P |
| 66 | THORVE SHUBHAM BHARAT          | P |
| 67 | PALGHADMAL HARSHADA BABASAHEB  | P |
| 68 | SURYAWANSHI RUTUJA RAMDAS      | P |
| 69 | SHEWALE PRATHAMESH RAJENDRA    | P |
| 70 | RUPANWAR KETAN SUBHASH         | P |
| 71 | ANKIT PURUSHOTTAM BHOYAR       | P |
| 72 | GAIKWAD KISHOR RAMDAS          | P |
| 73 | LOKESH SURENDRA DHAGRATWAR     | P |
| 74 | SHINDE TUSHAR ASHOK            | P |
| 75 | MARKAD SHUBHAM RATNADIP        | P |
| 76 | KANCHAN RAMESH GAVIT           | P |
| 77 | CHAVAN PRAJWAL BHARAT          | P |
| 78 | DHAWADE SACHIN RAJU            | ? |
| 79 | SANAP AMOL VILAS .             | P |
| 80 | DIVATE DNYANADA DADA           | P |
| 81 | PARSUWALE TOUFIK MAHAMAD RAFIK | P |
| 82 | PAWAR MADHUKAR SHESHERAO       | P |
| 83 | LOKHANDE GAURAV KAMALAKAR      | P |
| 84 | REVANSIDHA SHIVANAND MALI      | P |
| 85 | TAKATE RUSHIKESH ARJUN         | P |
| 86 | CHAVAN AKSHAY RAMDAS           | P |
| 87 | DHAINJE SAHYADRI DATTATRAY     | P |
| 88 | KSHIRSAGAR SHRADDHA SUNIL      | P |
| 89 | TUPE ASHISH PRAKASH            | D |
| 90 | YACHAWAD BALAJI PRALHADRAO     | P |
| 91 | ADITYA PRAKASH SALAM           | P |
| 92 | PAWAN VIKRAM GOGAWALE          | A |
| 93 | RAUNDAL JAYESH BAPU            | P |