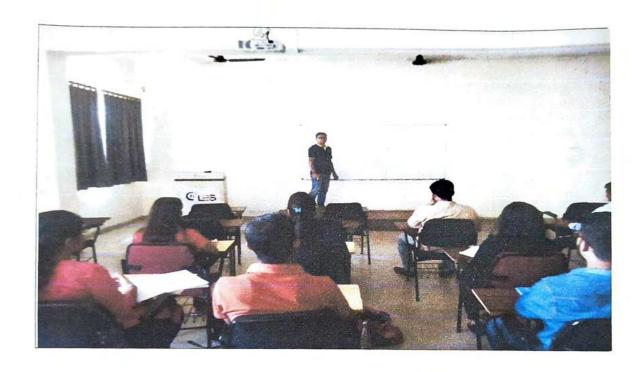

### Activity Title: Book review activity in Library.

- To understand importance of books in our life.
- To understand what is book review.
- To increase vocabulary.

Session conducted By: Mr. Pravin Talekar

Designation: Assistant Librarian

Target Audience: Students

Summary of Session: Today we have conducted activity on book review. Writing a book review is a chance to examine literature and digest it in a more complex way than simply following the story and understanding its plot. Compile a list of questions to help children think critically about the book they're reading and draw conclusions based on both facts and feelings.