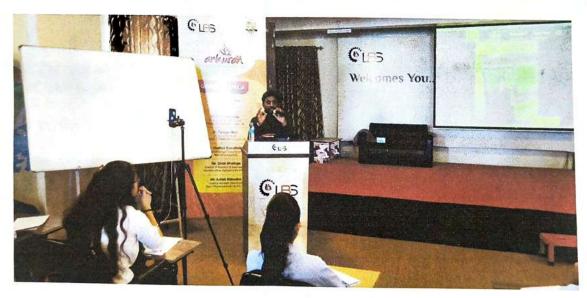

### Activity Title: Book review activity in Library.

- To understand importance of books in our life.
- To understand what is book review.
- To increase vocabulary.

Session conducted By: Mr. Pravin Talekar

Designation: Assistant Librarian

Target Audience: Students

Summary of Session: Today we have conducted activity on book review. Writing a book review is a chance to examine literature and digest it in a more complex way than simply following the story and understanding its plot. Compile a list of questions to help children think critically about the book they're reading and draw conclusions based on both facts and feelings.