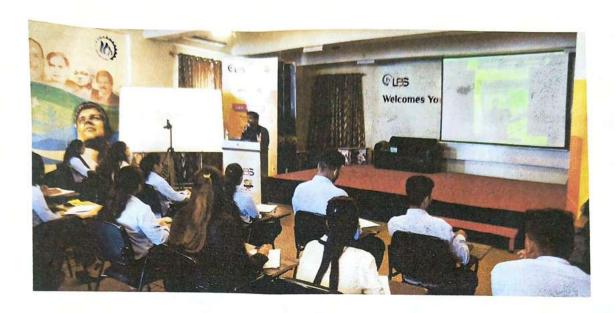

### Activity Title: Book review activity in Library.

- To understand importance of books in our life.
- To understand what is book review.
- To increase vocabulary.

Session conducted By: Mr. Pravin Talekar

Designation: Assistant Librarian

Target Audience: Students

Summary of Session: Today we have conducted activity on book review. Writing a book review is a chance to examine literature and digest it in a more complex way than simply following the story and understanding its plot. Compile a list of questions to help children think critically about the book they're reading and draw conclusions based on both facts and feelings.