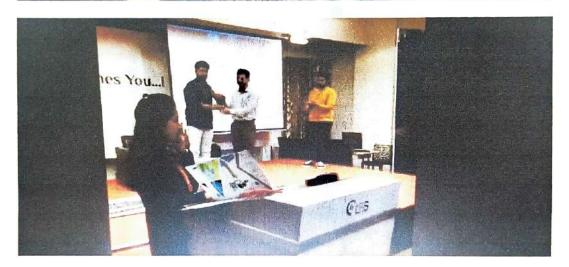

### Activity Title: Book review activity in Library.

- To understand importance of books in our life.
- To understand what is book review.
- To increase vocabulary.

Session conducted By: Mr. Pravin Talekar

Designation: Assistant Librarian

Target Audience: Students

Summary of Session: Today we have conducted activity on book review. Writing a book review is a chance to examine literature and digest it in a more complex way than simply following the story and understanding its plot. Compile a list of questions to help children think critically about the book they're reading and draw conclusions based on both facts and feelings.