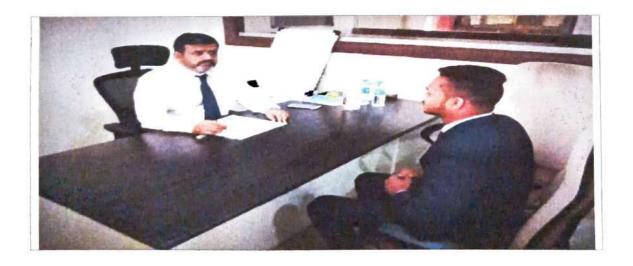

## Summary of the session:-

On 9th November 2019 #LotusBusinessSchool Pune has organised Guest Lecture on "Rose Cultivation and #Marketing" by Cdr (Retd) Rupak Berry ( Director- Berry's Roses and Petals). Mr.Rupak Berry gave insight about various techniques used for Roses Cultivation for better production and effective Marketing strategy to capture global market.

## Photographs:-

Dear Rupak Sir,

Greetings!!!

Subject- Invitation for Webinar schedule on Saturday 09th November 2019 (9:30AM onwards)

This is in reference with the above mentioned subject our college is planning a program under the title of Career counseling session on "Rose Cultivation and Marketing". That is scheduled on Saturday 09<sup>th</sup> November 2019. We would like to invite you as a guest speaker. In which you will be given the opportunity to express your views and it will be an honor for us. It was a pleasure discussing with you about various aspects of MBA education. Details of the Session are as follows,