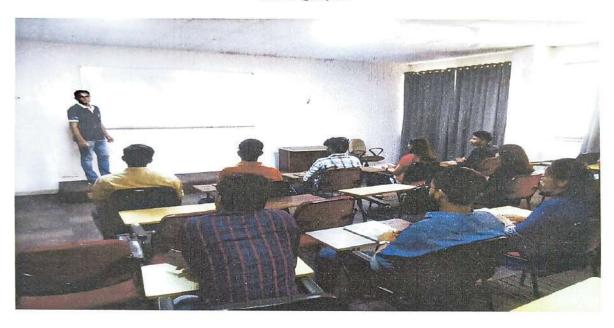

## Photographs:-

Dear Rupak Sir,

Greetings!!!

Subject- Invitation for Webinar schedule on Saturday 09th November 2019 (9:30AM onwards)

This is in reference with the above mentioned subject our college is planning a program under the title of Career counseling session on "Rose Cultivation and Marketing". That is scheduled on Saturday 09<sup>th</sup> November 2019. We would like to invite you as a guest speaker. In which you will be given the opportunity to express your views and it will be an honor for us. It was a pleasure discussing with you about various aspects of MBA education. Details of the Session are as follows,