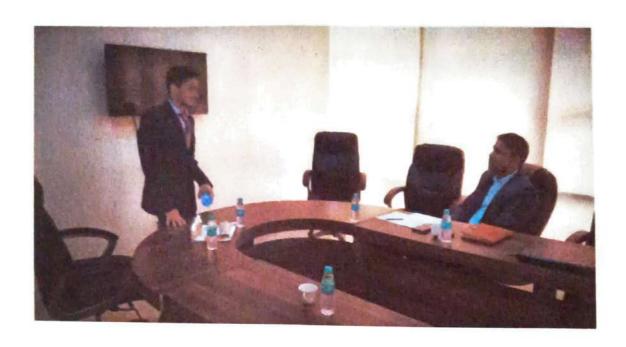

## Summary of the session:-

On 9th November 2019 #LotusBusinessSchool Pune has organised Guest Lecture on "Rose Cultivation and #Marketing" by Cdr (Retd) Rupak Berry ( Director- Berry's Roses and Petals). Mr.Rupak Berry gave insight about various techniques used for Roses Cultivation for better production and effective Marketing strategy to capture global market.

## Photographs:-

Dear Rupak Sir,

Greetings!!!

Subject- Invitation for Webinar schedule on Saturday 09th November 2019 (9:30AM onwards)

This is in reference with the above mentioned subject our college is planning a program under the title of Career counseling session on "Rose Cultivation and Marketing". That is scheduled on Saturday 09<sup>th</sup> November 2019. We would like to invite you as a guest speaker. In which you will be given the opportunity to express your views and it will be an honor for us. It was a pleasure discussing with you about various aspects of MBA education. Details of the Session are as follows,