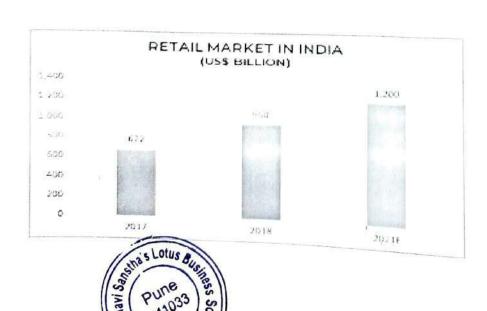

## Summary of the session:-

On 9th November 2019 #LotusBusinessSchool Pune has organised Guest Lecture on "Rose Cultivation and #Marketing" by Cdr (Retd) Rupak Berry ( Director- Berry's Roses and Petals). Mr.Rupak Berry gave insight about various techniques used for Roses Cultivation for better production and effective Marketing strategy to capture global market.