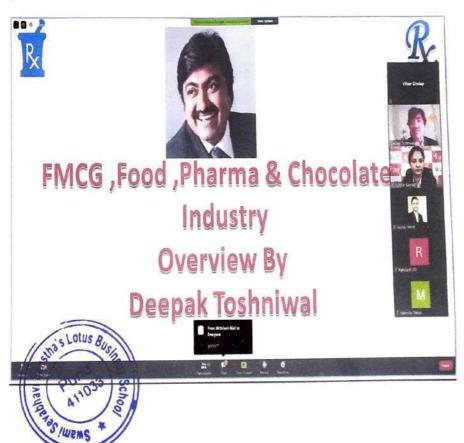

## Summary of the session:-

On 9th November 2019 #LotusBusinessSchool Pune has organised Guest Lecture on "Rose Cultivation and #Marketing" by Cdr (Retd) Rupak Berry ( Director- Berry's Roses and Petals). Mr.Rupak Berry gave insight about various techniques used for Roses Cultivation for better production and effective Marketing strategy to capture global market.