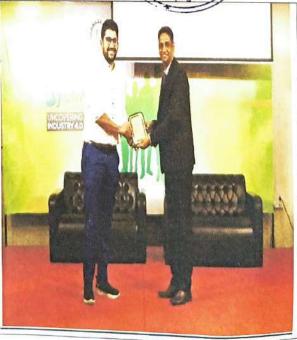

## Summary of the session:-

On 9th November 2019 #LotusBusinessSchool Pune has organised Guest Lecture on "Rose Cultivation and #Marketing" by Cdr (Retd) Rupak Berry ( Director- Berry's Roses and Petals). Mr.Rupak Berry gave insight about various techniques used for Roses Cultivation for better production and effective Marketing strategy to capture global market.

## Photographs:-

Dear Rupak Sir,

Greetings!!!

Subject- Invitation for Webinar schedule on Saturday 09th November 2019 (9:30AM onwards)

This is in reference with the above mentioned subject our college is planning a program under the title of Career counseling session on "Rose Cultivation and Marketing". That is scheduled on Saturday 09<sup>th</sup> November 2019. We would like to invite you as a guest speaker. In which you will be given the opportunity to express your views and it will be an honor for us. It was a pleasure discussing with you about various aspects of MBA education. Details of the Session are as follows,