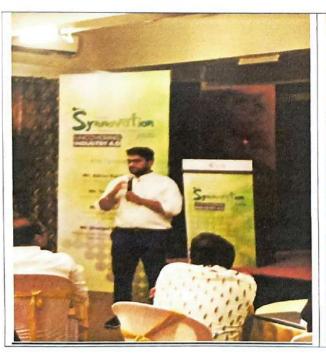

## Summary of the session:-

On 9th November 2019 #LotusBusinessSchool Pune has organised Guest Lecture on "Rose Cultivation and #Marketing" by Cdr (Retd) Rupak Berry ( Director- Berry's Roses and Petals). Mr.Rupak Berry gave insight about various techniques used for Roses Cultivation for better production and effective Marketing strategy to capture global market.

## Photographs:-

Dear Rupak Sir,

Greetings!!!

Subject- Invitation for Webinar schedule on Saturday 09th November 2019 (9:30AM onwards)

This is in reference with the above mentioned subject our college is planning a program under the title of Career counseling session on "Rose Cultivation and Marketing". That is scheduled on Saturday 09<sup>th</sup> November 2019. We would like to invite you as a guest speaker. In which you will be given the opportunity to express your views and it will be an honor for us. It was a pleasure discussing with you about various aspects of MBA education. Details of the Session are as follows,