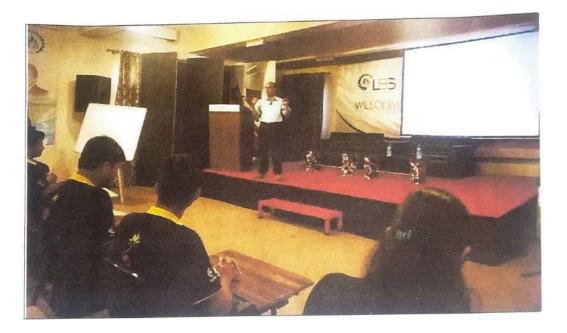

## Summary of the session:-

On 9th November 2019 #LotusBusinessSchool Pune has organised Guest Lecture on "Rose Cultivation and #Marketing" by Cdr (Retd) Rupak Berry ( Director- Berry's Roses and Petals). Mr.Rupak Berry gave insight about various techniques used for Roses Cultivation for better production and effective Marketing strategy to capture global market.

## Photographs:-

Dear Rupak Sir,

Greetings!!!

Subject- Invitation for Webinar schedule on Saturday 09th November 2019 (9:30AM onwards)

This is in reference with the above mentioned subject our college is planning a program under the title of Career counseling session on "Rose Cultivation and Marketing". That is scheduled on Saturday 09<sup>th</sup> November 2019. We would like to invite you as a guest speaker. In which you will be given the opportunity to express your views and it will be an honor for us. It was a pleasure discussing with you about various aspects of MBA education. Details of the Session are as follows,