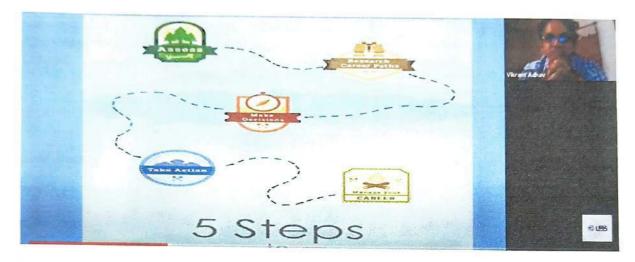

## Objective:

To gave insight about various techniques used for Roses Cultivation for better production and effective Marketing strategy to capture global market.

Session conducted By: Cdr (Retd) Rupak Berry

## Summary of the session:-

On 9th November 2019 #LotusBusinessSchool Pune has organised Guest Lecture on "Rose Cultivation and #Marketing" by Cdr (Retd) Rupak Berry ( Director- Berry's Roses and Petals). Mr.Rupak Berry gave insight about various techniques used for Roses Cultivation for better production and effective Marketing strategy to capture global market.