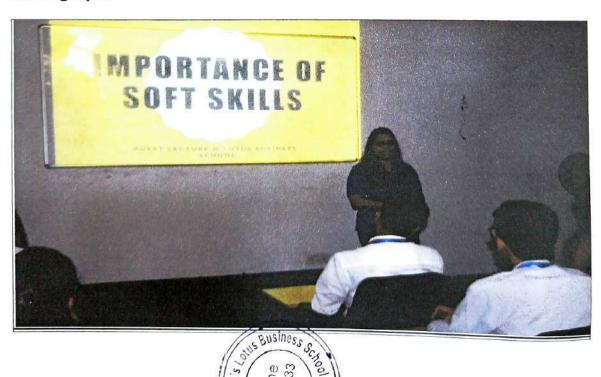

## Photographs:-

Dear Rupak Sir,

Greetings!!!

Subject- Invitation for Webinar schedule on Saturday 09th November 2019 (9:30AM onwards)

This is in reference with the above mentioned subject our college is planning a program under the title of Career counseling session on "Rose Cultivation and Marketing". That is scheduled on Saturday 09<sup>th</sup> November 2019. We would like to invite you as a guest speaker. In which you will be given the opportunity to express your views and it will be an honor for us. It was a pleasure discussing with you about various aspects of MBA education. Details of the Session are as follows,