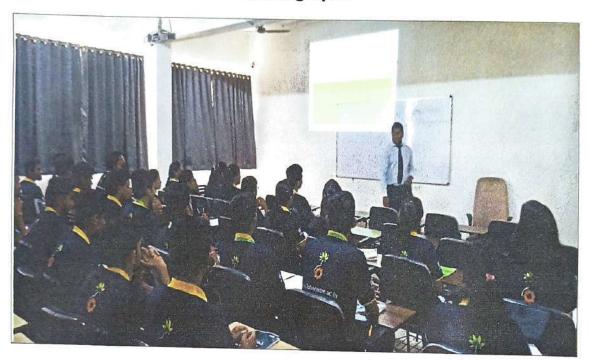

## Summary of the session:-

On 9th November 2019 #LotusBusinessSchool Pune has organised Guest Lecture on "Rose Cultivation and #Marketing" by Cdr (Retd) Rupak Berry ( Director- Berry's Roses and Petals). Mr.Rupak Berry gave insight about various techniques used for Roses Cultivation for better production and effective Marketing strategy to capture global market.

## Photographs:-

Dear Rupak Sir,

Greetings!!!

Subject- Invitation for Webinar schedule on Saturday 09th November 2019 (9:30AM onwards)

This is in reference with the above mentioned subject our college is planning a program under the title of Career counseling session on "Rose Cultivation and Marketing". That is scheduled on Saturday 09<sup>th</sup> November 2019. We would like to invite you as a guest speaker. In which you will be given the opportunity to express your views and it will be an honor for us. It was a pleasure discussing with you about various aspects of MBA education. Details of the Session are as follows,