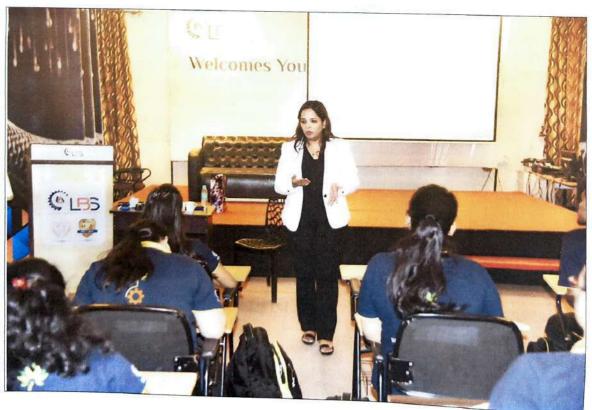

## Summary of the session:-

On 9th November 2019 #LotusBusinessSchool Pune has organised Guest Lecture on "Rose Cultivation and #Marketing" by Cdr (Retd) Rupak Berry ( Director- Berry's Roses and Petals). Mr.Rupak Berry gave insight about various techniques used for Roses Cultivation for better production and effective Marketing strategy to capture global market.

## Photographs:-

Dear Rupak Sir,

Greetings!!!

Subject- Invitation for Webinar schedule on Saturday 09th November 2019 (9:30AM onwards)

This is in reference with the above mentioned subject our college is planning a program under the title of Career counseling session on "Rose Cultivation and Marketing". That is scheduled on Saturday 09<sup>th</sup> November 2019. We would like to invite you as a guest speaker. In which you will be given the opportunity to express your views and it will be an honor for us. It was a pleasure discussing with you about various aspects of MBA education. Details of the Session are as follows,