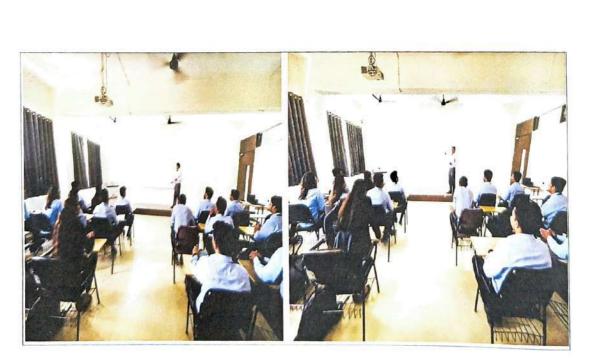

## Photographs:-

Dear Rupak Sir,

Greetings!!!

Subject- Invitation for Webinar schedule on Saturday 09th November 2019 (9:30AM onwards)

This is in reference with the above mentioned subject our college is planning a program under the title of Career counseling session on "Rose Cultivation and Marketing". That is scheduled on Saturday 09<sup>th</sup> November 2019. We would like to invite you as a guest speaker. In which you will be given the opportunity to express your views and it will be an honor for us. It was a pleasure discussing with you about various aspects of MBA education. Details of the Session are as follows,

## Summary of the session:-

On 9th November 2019 #LotusBusinessSchool Pune has organised Guest Lecture on "Rose Cultivation and #Marketing" by Cdr (Retd) Rupak Berry ( Director- Berry's Roses and Petals). Mr.Rupak Berry gave insight about various techniques used for Roses Cultivation for better production and effective Marketing strategy to capture global market.