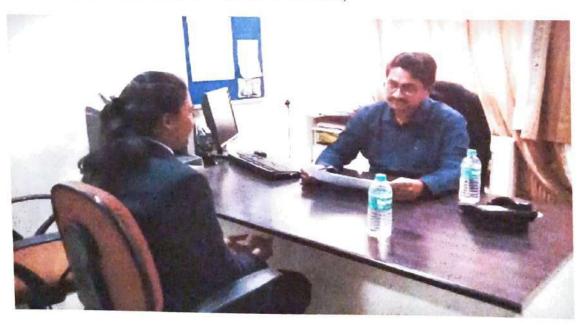

## Summary of the session:-

On 9th November 2019 #LotusBusinessSchool Pune has organised Guest Lecture on "Rose Cultivation and #Marketing" by Cdr (Retd) Rupak Berry ( Director- Berry's Roses and Petals). Mr.Rupak Berry gave insight about various techniques used for Roses Cultivation for better production and effective Marketing strategy to capture global market.

## Photographs:-

Dear Rupak Sir,

Greetings!!!

Subject- Invitation for Webinar schedule on Saturday 09th November 2019 (9:30AM onwards)

This is in reference with the above mentioned subject our college is planning a program under the title of Career counseling session on "Rose Cultivation and Marketing". That is scheduled on Saturday 09<sup>th</sup> November 2019. We would like to invite you as a guest speaker. In which you will be given the opportunity to express your views and it will be an honor for us. It was a pleasure discussing with you about various aspects of MBA education. Details of the Session are as follows,