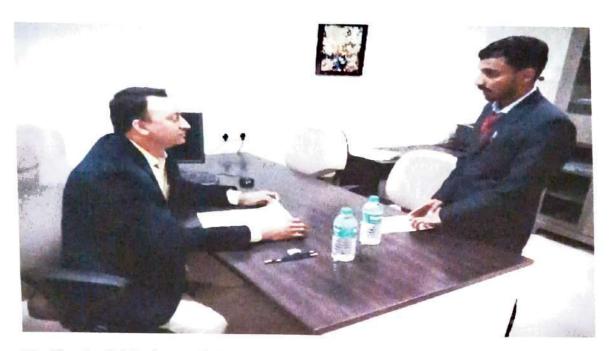

## Summary of the session:-

On 9th November 2019 #LotusBusinessSchool Pune has organised Guest Lecture on "Rose Cultivation and #Marketing" by Cdr (Retd) Rupak Berry ( Director- Berry's Roses and Petals). Mr.Rupak Berry gave insight about various techniques used for Roses Cultivation for better production and effective Marketing strategy to capture global market.

## Photographs:-

Dear Rupak Sir,

Greetings!!!

Subject- Invitation for Webinar schedule on Saturday 09th November 2019 (9:30AM onwards)

This is in reference with the above mentioned subject our college is planning a program under the title of Career counseling session on "Rose Cultivation and Marketing". That is scheduled on Saturday 09<sup>th</sup> November 2019. We would like to invite you as a guest speaker. In which you will be given the opportunity to express your views and it will be an honor for us. It was a pleasure discussing with you about various aspects of MBA education. Details of the Session are as follows,