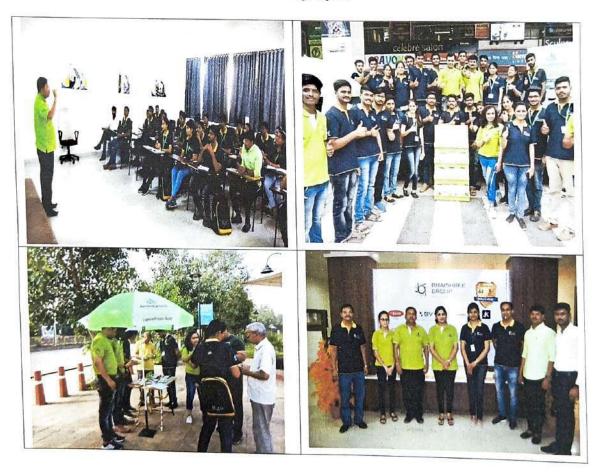

## Photographs:-

Dear Rupak Sir,

Greetings!!!

Subject- Invitation for Webinar schedule on Saturday 09th November 2019 (9:30AM onwards)

This is in reference with the above mentioned subject our college is planning a program under the title of Career counseling session on "Rose Cultivation and Marketing". That is scheduled on Saturday 09<sup>th</sup> November 2019. We would like to invite you as a guest speaker. In which you will be given the opportunity to express your views and it will be an honor for us. It was a pleasure discussing with you about various aspects of MBA education. Details of the Session are as follows,

## Summary of the session:-

On 9th November 2019 #LotusBusinessSchool Pune has organised Guest Lecture on "Rose Cultivation and #Marketing" by Cdr (Retd) Rupak Berry ( Director- Berry's Roses and Petals). Mr.Rupak Berry gave insight about various techniques used for Roses Cultivation for better production and effective Marketing strategy to capture global market.