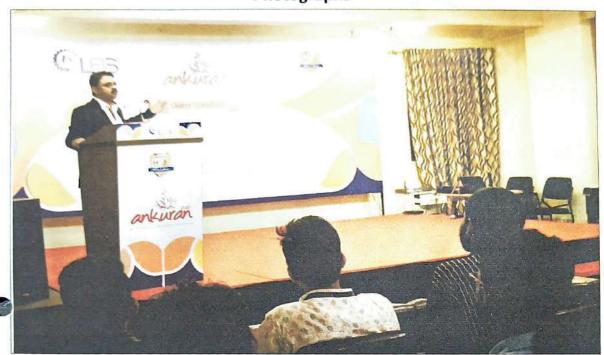

## Summary of the session:-

On 9th November 2019 #LotusBusinessSchool Pune has organised Guest Lecture on "Rose Cultivation and #Marketing" by Cdr (Retd) Rupak Berry ( Director- Berry's Roses and Petals). Mr.Rupak Berry gave insight about various techniques used for Roses Cultivation for better production and effective Marketing strategy to capture global market.

## Photographs:-

Dear Rupak Sir,

Greetings!!!

Subject- Invitation for Webinar schedule on Saturday 09th November 2019 (9:30AM onwards)

This is in reference with the above mentioned subject our college is planning a program under the title of Career counseling session on "Rose Cultivation and Marketing". That is scheduled on Saturday 09<sup>th</sup> November 2019. We would like to invite you as a guest speaker. In which you will be given the opportunity to express your views and it will be an honor for us. It was a pleasure discussing with you about various aspects of MBA education. Details of the Session are as follows,