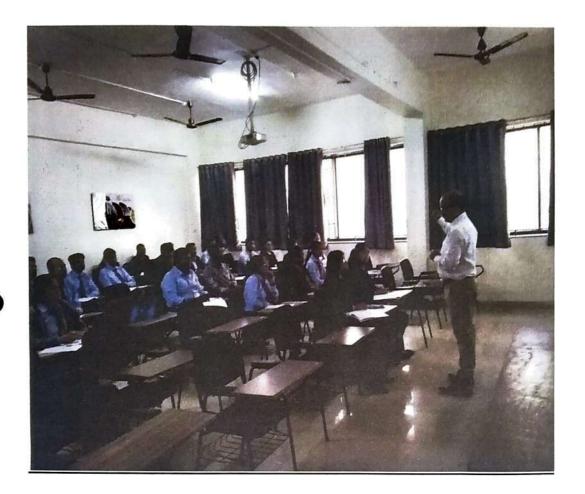

## Photographs:-

Dear Rupak Sir,

Greetings!!!

Subject- Invitation for Webinar schedule on Saturday 09th November 2019 (9:30AM onwards)

This is in reference with the above mentioned subject our college is planning a program under the title of Career counseling session on "Rose Cultivation and Marketing". That is scheduled on Saturday 09<sup>th</sup> November 2019. We would like to invite you as a guest speaker. In which you will be given the opportunity to express your views and it will be an honor for us. It was a pleasure discussing with you about various aspects of MBA education. Details of the Session are as follows,