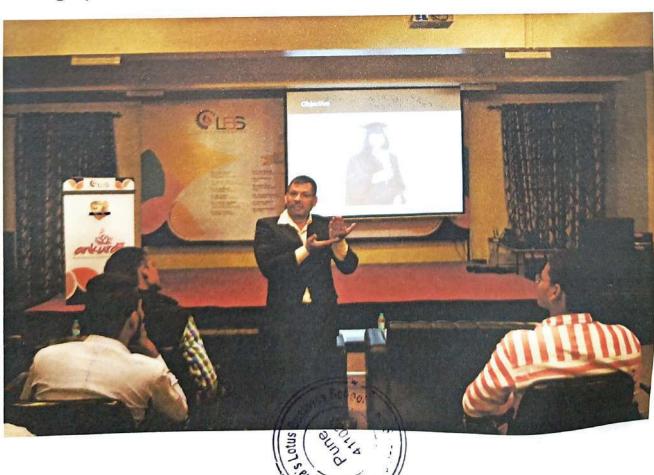

## Summary of the session:-

On 9th November 2019 #LotusBusinessSchool Pune has organised Guest Lecture on "Rose Cultivation and #Marketing" by Cdr (Retd) Rupak Berry ( Director- Berry's Roses and Petals). Mr.Rupak Berry gave insight about various techniques used for Roses Cultivation for better production and effective Marketing strategy to capture global market.

## Photographs:-

Dear Rupak Sir,

Greetings!!!

Subject- Invitation for Webinar schedule on Saturday 09th November 2019 (9:30AM onwards)

This is in reference with the above mentioned subject our college is planning a program under the title of Career counseling session on "Rose Cultivation and Marketing". That is scheduled on Saturday 09<sup>th</sup> November 2019. We would like to invite you as a guest speaker. In which you will be given the opportunity to express your views and it will be an honor for us. It was a pleasure discussing with you about various aspects of MBA education. Details of the Session are as follows,