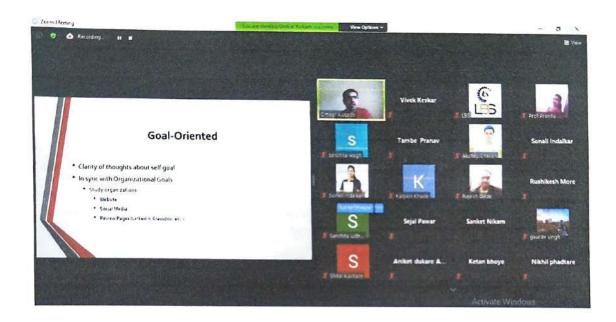

set in their kitty and not a liability, hence motivated and self-driven people become the best bet for any organization. Employees who are ambitious in nature work hard and surpass their own excellence at work.

# 5. Team player

Organizations are full of different beings, while some are afraid of competition, others are too relaxed to even bother. Hence a team player's role is much needed as he needs maintain the balance. A person who shows high level of perseverance and gratitude to work makes a good employee to be hired.

### 6. Positive attitude

A positive person brings in winners attitude, hence organizations look out for employees with positive attitude. A person with positive attitude can stand up to failure and competition with confidence so they are more likely to get hired











Thanks a lot Omkar!

Looking forward...

Regards, Vivek Keskar

On Fri, Oct 2, 2020 at 6:53 PM Omkar Kukade <omkar.kukade@gmail.com> wrote: Thank you Sir, I will be logging in at around 10:50 I will be putting this presentation on my screen.

keeping it sent to you, just in case there is a power or internet connection issue. Also, you may like to have a look and suggest any additional points I should cover.

thank you once again!

Best Regards, Omkar V. Kukade Mobile: +91 9890837422

On Wed, Sep 30, 2020 at 5:37 PM Vivek keskar <<u>vivekk@lotuscentre.ac.in</u>> wrote: Hi Omkar,

Thanks for the details & accepting our invitation as a key speaker for the upcoming webinar on coming Saturday i.e. 3rd Oct 2020 at 11.00 AM

Looking forward ...

Thanks & Regards, Vivek Keskar

On Wed, Sep 3