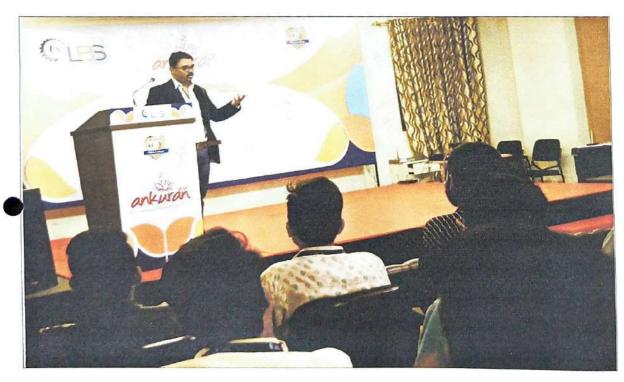

## Summary of the session:-

On 9th November 2019 #LotusBusinessSchool Pune has organised Guest Lecture on "Rose Cultivation and #Marketing" by Cdr (Retd) Rupak Berry ( Director- Berry's Roses and Petals). Mr.Rupak Berry gave insight about various techniques used for Roses Cultivation for better production and effective Marketing strategy to capture global market.

## Photographs:-

Dear Rupak Sir,

Greetings!!!

Subject- Invitation for Webinar schedule on Saturday 09th November 2019 (9:30AM onwards)

This is in reference with the above mentioned subject our college is planning a program under the title of Career counseling session on "Rose Cultivation and Marketing". That is scheduled on Saturday 09<sup>th</sup> November 2019. We would like to invite you as a guest speaker. In which you will be given the opportunity to express your views and it will be an honor for us. It was a pleasure discussing with you about various aspects of MBA education. Details of the Session are as follows,