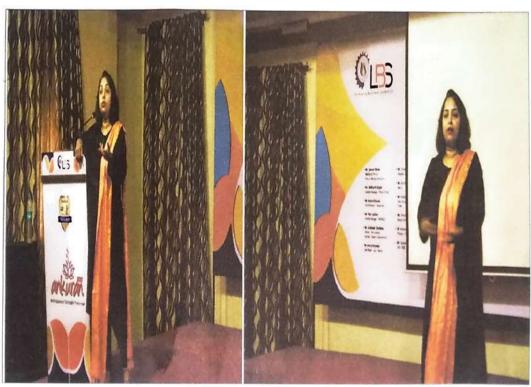

## Photographs:-

Dear Rupak Sir,

Greetings!!!

Subject- Invitation for Webinar schedule on Saturday 09th November 2019 (9:30AM onwards)

This is in reference with the above mentioned subject our college is planning a program under the title of Career counseling session on "Rose Cultivation and Marketing". That is scheduled on Saturday 09<sup>th</sup> November 2019. We would like to invite you as a guest speaker. In which you will be given the opportunity to express your views and it will be an honor for us. It was a pleasure discussing with you about various aspects of MBA education. Details of the Session are as follows,