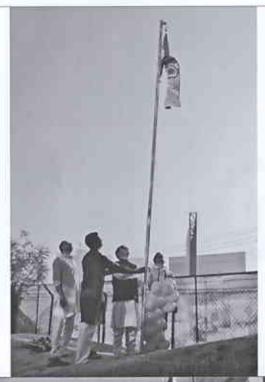

# Republic Day Celebration 26<sup>th</sup> January, 2019

6

Swami Sevabnavi Sanstha's Lotus Business School Pune - 411 033

#### Objectives:

- Getting independence of the most important and historic moment for India and the Republic day marks the enforcement of our own constitution making India a Republic.
- Celebrating the republic day by hoisting the tricolour flag in schools and colleges will help to grow the patriotism and love for the nation in the hearts of students.
- The republic day makes us remember the how fortunate we are breathing in the freedom of India and encourage us to build a better and stronger India.
- At Lotus Business School this day is celebrated with lot of enthusiasm
   & with the spirit of patriotism.