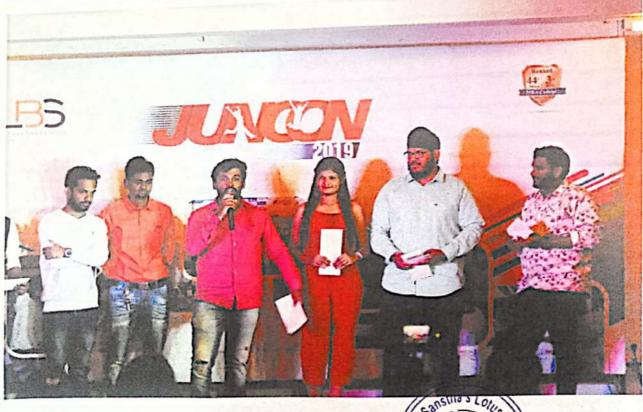

### Invitation to Parents for JUNOON 2019 - Culmination Ceremony:

#### Greetings from Lotus Business School, Pune!

On the onset of 2019, on behalf of the entire LBS team, I would like to with you all a very Happy & Prosperous New Year!

As a part of our cultural activity of Lotus Business School, Junoon 2019 is an annual Sport and Cultural event organised in the Institute. Junoon provides a huge platform to our students to showcase their sport capabilities and cultural talent too.

Junoon imbibes the spirit of leadership, teamwork, positive attitude and achievement within the students along with glorious memories for the life time.

The Management, faculty, staff and students request your esteemed presence on this special occasion of appreciation and cultural ceremony of LBS future budding managers. I am sure your presence will definitely boost their morale. Looking forward for your presence to grace the occasion for Junoon 2019.