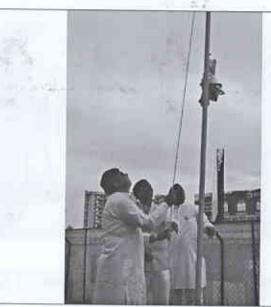

# Republic Day Celebration 26<sup>th</sup> January, 2019

6

Swami Sevabnavi Sanstha's Lotus Business School Pune - 411 033

#### Objectives:

- Getting independence of the most important and historic moment for India and the Republic day marks the enforcement of our own constitution making India a Republic.
- Celebrating the republic day by hoisting the tricolour flag in schools and colleges will help to grow the patriotism and love for the nation in the hearts of students.
- The republic day makes us remember the how fortunate we are breathing in the freedom of India and encourage us to build a better and stronger India.
- At Lotus Business School this day is celebrated with lot of enthusiasm
   & with the spirit of patriotism.

#### Schedule:

| -                  | Schedule                |
|--------------------|-------------------------|
| Timings            | Reporting Time          |
| 6:30 AM            | Flag Hoisting           |
| 7:00 AM            | Speeches & Performances |
| 7:15 AM to 8:30 AM | Refreshments            |
| 8:30 AM            | Refresimients           |