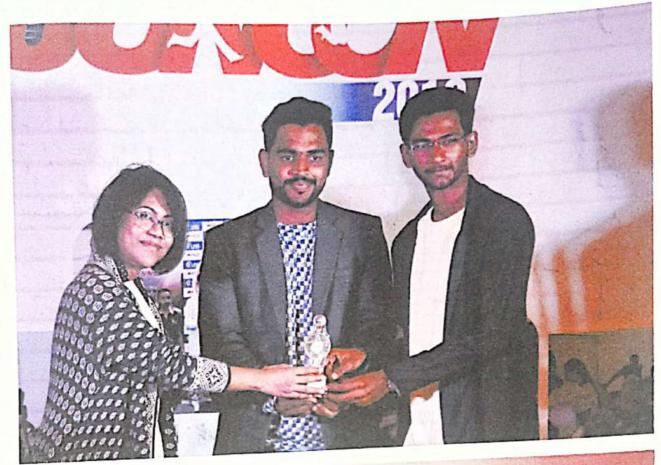

### Winners of the Games

| Sr. No. | Games            | Runnerup            | Winners            |
|---------|------------------|---------------------|--------------------|
| 1       | Relay Race       | Onkar Pedge         | Sumit Patil        |
|         |                  | Suyog Wagh          | Komal Sargar       |
|         |                  | Gajanan Dhare       | Dhiraj Hande       |
|         |                  | Rohit Ghodake       | Abhishek Kothekar  |
|         |                  |                     | •                  |
| 2       | Gym -1 (pushups) | Rohit Ghodake       | Suraj Gosavi       |
|         | Gym- 2 (pullups) | Saurabh Kale        | Suraj Gosavi       |
| 3       | Volley Ball      | Vishwajeet Chavan   | Jayesh Mane        |
|         |                  | Pravin Shelke       | Nikhil Chavan      |
|         |                  | Sumit Patil         | Saurabh Kale       |
|         |                  | Onkar Pedge         | Gajanan Tekale     |
|         |                  | Mangesh Sathe       | Swayam Pawar       |
|         |                  | Avishkar Deshmukh   | Kapil Soni         |
|         |                  | Gopal Bhore         |                    |
| 4       | Golf             | Pramod Dhokare      | Rameshwar Navpute  |
| -       | Gon              | Akshay Datir        | Abhinav Kumbhar    |
|         |                  | Pranav Joshi        | Bhagwat Patil      |
|         |                  | Frailey Josiii      | bilagwat Fatii     |
| 5       | Pool             | Abhishek Patki      | Imran Hussain      |
| 6       | Chess            | Pravin Shelke       | Vishwajeet Chavan  |
| 7       | Table Tanis      | Pravin Shelke       | Gopal Bhore        |
| 8       | Carrom           | Rohan Vyavhare      | Sumit Patil        |
|         | I                | Dyaneshwar          |                    |
| 9       | Kho-Kho          | Chandawar           | Vikas Dethe        |
|         |                  | Suyog Wagh          | Sumit Patil        |
|         |                  | Harshada More       | Dhananjay Solanke  |
|         |                  | Pranav Joshi        | Saurabh Kale       |
|         |                  | Nikhil Chavan       | Shubham Gethe      |
|         |                  | Suraj Gosavi        | Bharat Chinchalkar |
|         |                  | Sachin Agale        | Mangesh Sathe      |
|         |                  | Dhananjay Jadhav    | Rameshwar Salunkhe |
|         |                  |                     | *                  |
|         |                  | Dyandeep Khatik     | Gopal Bhore        |
|         |                  | Vishwajeet Deshmukh | Rajesh More        |
|         |                  | Jayesh Mane         | Sans               |

| 10 | Kabaddi | Rohan Vyavhare | Suyog Wagh              |
|----|---------|----------------|-------------------------|
|    |         | Imran Shaikh   | Sumit Patil             |
|    |         | Onkar Pedge    | Akshay Takale           |
|    |         | Nikhil Chavan  | Pratik Jagatap          |
|    |         | Rohit Ghodake  | Dhananjay Solanke       |
|    |         | Gajanan Tekale | Dyaneshwar<br>Chandawar |
|    |         | Abhishek Patki | Suraj Gosavi            |
| -  |         | Saurabh Kale   | Gopal Bhore             |

| 11 | Management<br>Games |                   | Nikhil Kulkarni         |
|----|---------------------|-------------------|-------------------------|
|    | Garries             |                   | Pritam Kalyankar        |
|    |                     |                   | Sanket Chavan           |
|    |                     |                   | Sanket Pawar            |
| -  |                     |                   | Snehal Pawar            |
| -  |                     |                   | Sumit Patil             |
|    |                     |                   | Suyogh wagh             |
|    |                     |                   | Swapnil Doifode         |
| _  |                     |                   | Jayesh Mane             |
| 12 | Cricket             | THUNDERS          | GLADIATORS              |
| 12 | CHERCE              | Rahul Baviskar    | Sanjay Lavange          |
|    |                     | Avishkar Deshmukh | Charu Sir               |
|    |                     | Pranita Mam       | Anamica Mam             |
|    |                     | Maroti Kadam      | Dyaneshwar<br>Chandawar |
|    |                     | Vedant Joshi      | Akshay Datir            |
|    |                     | Gopal Bhore       | Imran Hussain           |
|    |                     | Rajesh more       | Pramod Dhokare          |
|    |                     | kiran Dudhate     | Aroh Deshpande          |
|    |                     | Sanket Chavan     | Dhananjay Jadhav        |
|    |                     | Arpit Salvi       | Suyash Chopade          |
|    |                     | 1 2 4 1 1 2       | Trupti Mam              |
| 13 | Hurdle Race         | Swayam Pawar      | Pravin Shelke           |