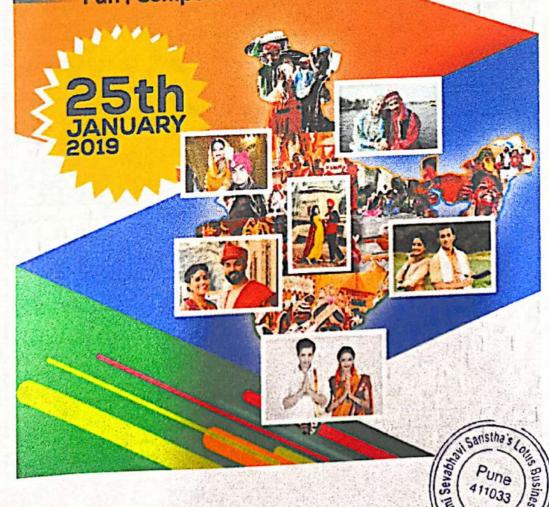

# **Day's Celebration 2019**

23<sup>rd</sup> to 25<sup>th</sup> January 2019

Swami Sevabnavi Sanstha's Lotus Business School Pune - 411 033.

#### Overview:

Lotus Business School has organized the event of day's celebration. In these activities students participated with excitement and enthusiasm to showcase their talent with different attires according to the day planned.

### Schedule

| Day             | Date                          |  |
|-----------------|-------------------------------|--|
| Mismatch Day    | 23 <sup>rd</sup> January 2019 |  |
| Twins Day       | 24 <sup>th</sup> January 2019 |  |
| Traditional Day | 25 <sup>th</sup> January 2019 |  |