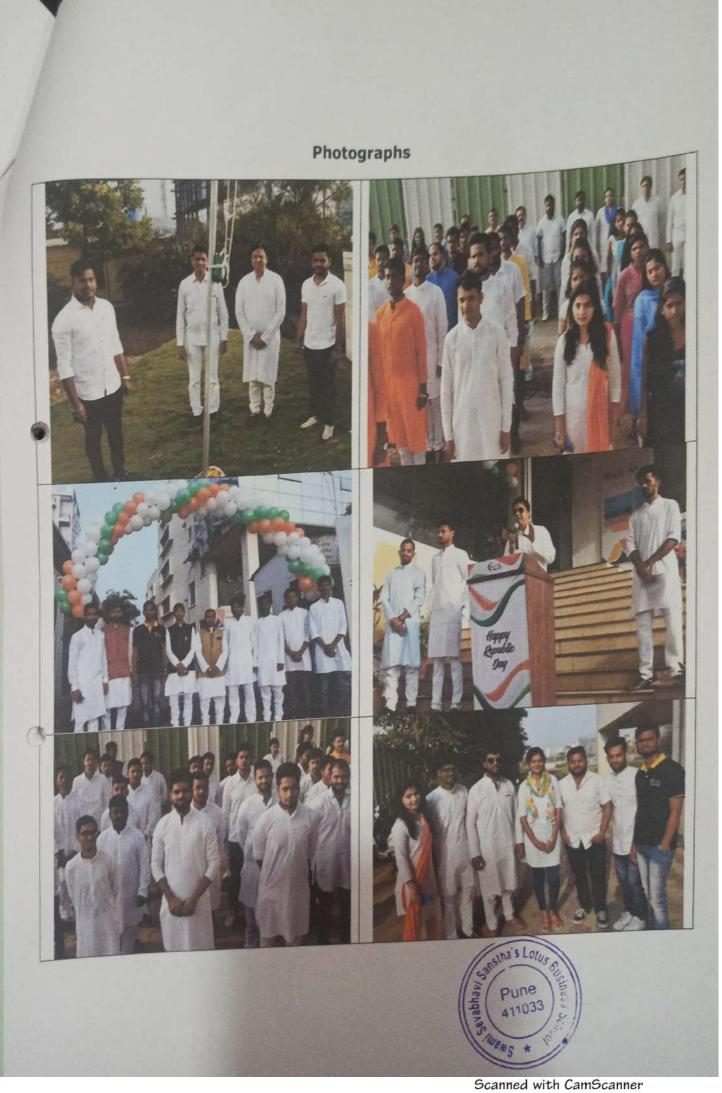

# Republic Day Celebration 26<sup>th</sup> January, 2019

6

Swami Sevabnavi Sanstha's Lotus Business School Pune - 411 033

#### **Activity Title:**

Republic Day Celebration (26th January, 2018)

#### Objectives:

- Getting independence of the most important and historic moment for India and the Republic day marks the enforcement of our own constitution making India a Republic.
- Celebrating the republic day by hoisting the tricolour flag in schools and colleges will help to grow the patriotism and love for the nation in the hearts of students.
- The republic day makes us remember the how fortunate we are breathing in the freedom of India and encourage us to build a better and stronger India.
- At Lotus Business School this day is celebrated with lot of enthusiasm
   & with the spirit of patriotism.

#### Target Audience:

All the students and staff of LBS.

### **Photographs**