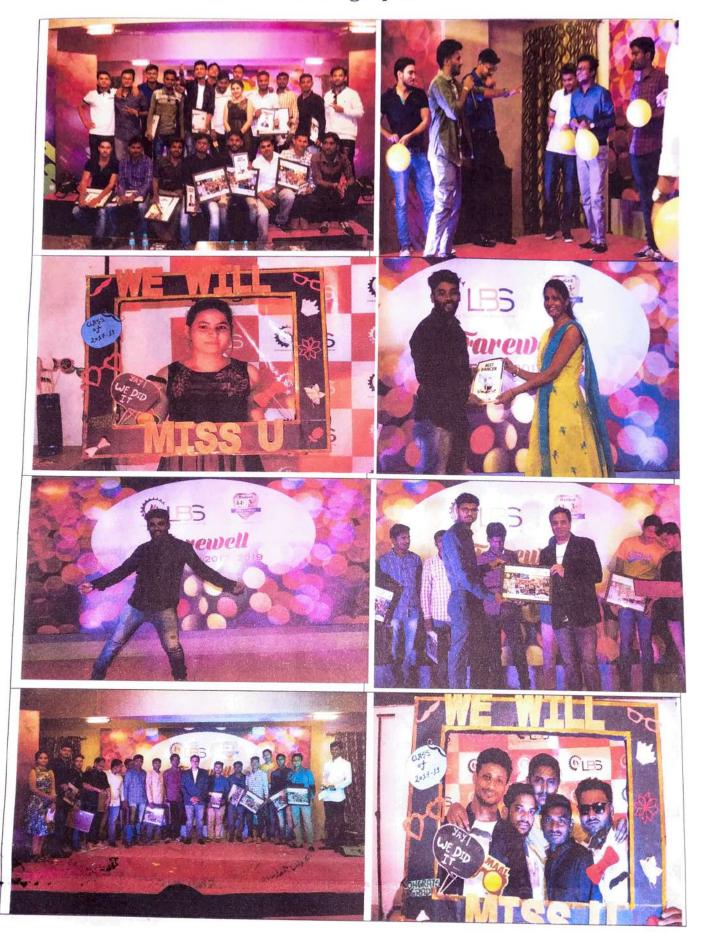

# Farewell Party 15<sup>th</sup> April 2019

Swami Sevabnavi Sanstha's Lotus Business School Pune - 411 033

#### **Activity Title:**

Farewell Party (15<sup>th</sup> April 2019)

#### **Briefing:**

The day of farewell is special for the teachers, senior students, and junior students. Juniors are those who arrange the farewell party for the seniors. They wish seniors the best of luck for their upcoming challenges and also take their suggestions as seniors were at the same place where juniors are today.

Lotus Business School had organized farewell party for batch 2017-19. Juniors had arranged various games for seniors and by showing them the video of their memories, juniors tried to make them feel special.