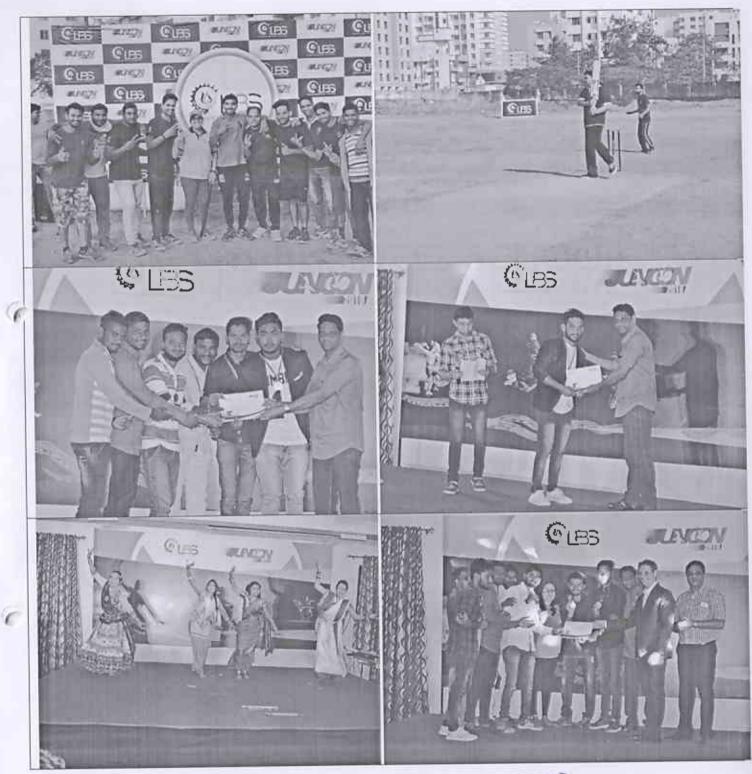

# **JUNOON 2019**

6

Swami Sevabnavi Sanstha's
Lotus Business School
Pune - 411 033

### SCHEDULE

26th Jan 2019 **Inauguration Ceremony** 

Outdoor& Indoor Sports - League Stage (Kho-Kho, Kabaddi, Volley-Ball, Relay Race, Hurdle Race, Carom, Chess, Pool, Table-Tennis,

Tug of War)

Venue: LBS Campus Time: 10:30 am

27th Jan 2019 **LBS Cricket Tournament** 

Venue: Balewadi Sports Ground

Time: 6:30 am

28th Jan 2019 **Management Games** 

> Venue: LBS Campus Time: 8:30 am

Outdoor Sports & Indoor Sports - Finals 29th Jan 2019

> Venue: LBS Campus Time: 8:30 am

30th Jan 2019 **Culmination Ceremony followed by Dinner** 

Venue: LBS Campus