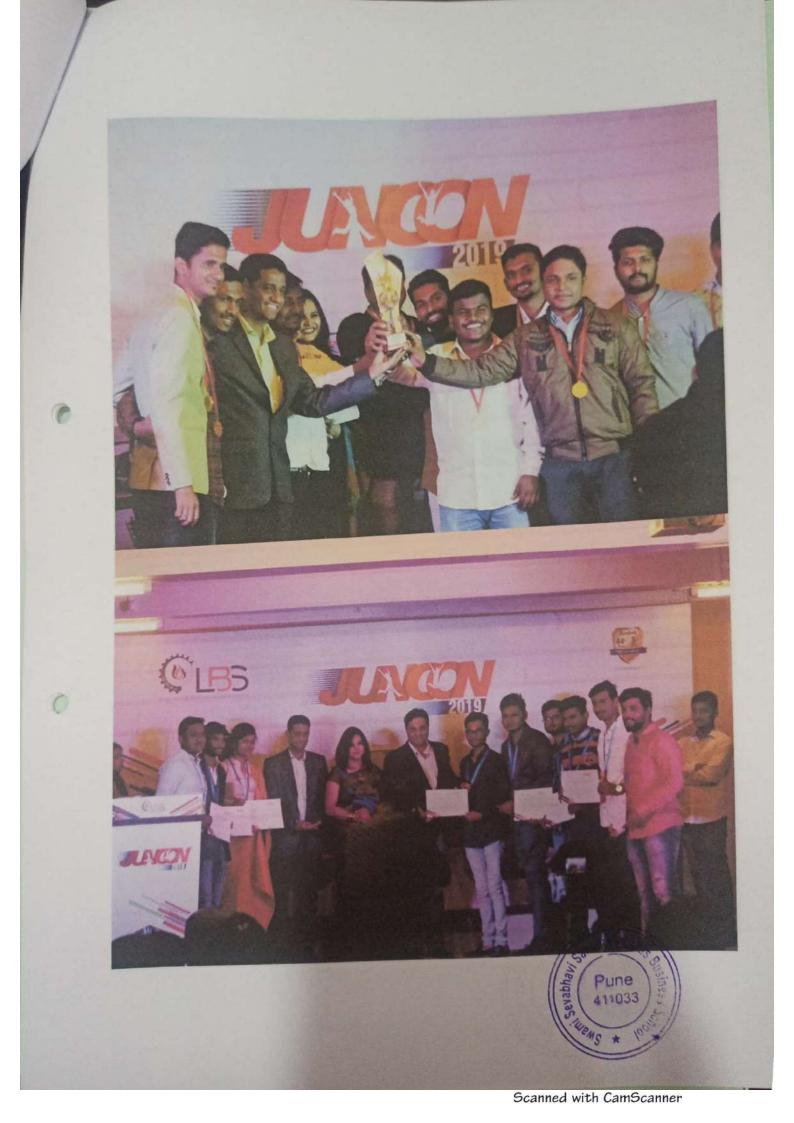

# **JUNOON 2019**

6

Swami Sevabnavi Sanstha's
Lotus Business School
Pune - 411 033

### SCHEDULE

26th Jan 2019 **Inauguration Ceremony** 

Outdoor& Indoor Sports - League Stage (Kho-Kho, Kabaddi, Volley-Ball, Relay Race, Hurdle Race, Carom, Chess, Pool, Table-Tennis,

Tug of War)

Venue: LBS Campus Time: 10:30 am

### Winners of the Games

| Sr. No. | Games            | Runnerup            | Winners            |
|---------|------------------|---------------------|--------------------|
| 1       | Relay Race       | Onkar Pedge         | Sumit Patil        |
|         |                  | Suyog Wagh          | Komal Sargar       |
|         |                  | Gajanan Dhare       | Dhiraj Hande       |
|         |                  | Rohit Ghodake       | Abhishek Kothekar  |
|         |                  |                     | •                  |
| 2       | Gym -1 (pushups) | Rohit Ghodake       | Suraj Gosavi       |
|         | Gym- 2 (pullups) | Saurabh Kale        | Suraj Gosavi       |
| 3       | Volley Ball      | Vishwajeet Chavan   | Jayesh Mane        |
|         |                  | Pravin Shelke       | Nikhil Chavan      |
|         |                  | Sumit Patil         | Saurabh Kale       |
|         |                  | Onkar Pedge         | Gajanan Tekale     |
|         |                  | Mangesh Sathe       | Swayam Pawar       |
|         |                  | Avishkar Deshmukh   | Kapil Soni         |
|         |                  | Gopal Bhore         |                    |
| 4       | Golf             | Pramod Dhokare      | Rameshwar Navpute  |
| -       | Gon              | Akshay Datir        | Abhinav Kumbhar    |
|         |                  | Pranav Joshi        | Bhagwat Patil      |
|         |                  | Frailey Josiii      | bilagwat Fatii     |
| 5       | Pool             | Abhishek Patki      | Imran Hussain      |
| 6       | Chess            | Pravin Shelke       | Vishwajeet Chavan  |
| 7       | Table Tanis      | Pravin Shelke       | Gopal Bhore        |
| 8       | Carrom           | Rohan Vyavhare      | Sumit Patil        |
|         | I                | Dyaneshwar          |                    |
| 9       | Kho-Kho          | Chandawar           | Vikas Dethe        |
|         |                  | Suyog Wagh          | Sumit Patil        |
|         |                  | Harshada More       | Dhananjay Solanke  |
|         |                  | Pranav Joshi        | Saurabh Kale       |
|         |                  | Nikhil Chavan       | Shubham Gethe      |
|         |                  | Suraj Gosavi        | Bharat Chinchalkar |
|         |                  | Sachin Agale        | Mangesh Sathe      |
|         |                  | Dhananjay Jadhav    | Rameshwar Salunkhe |
|         |                  |                     | *                  |
|         |                  | Dyandeep Khatik     | Gopal Bhore        |
|         |                  | Vishwajeet Deshmukh | Rajesh More        |
|         |                  | Jayesh Mane         | Sans               |