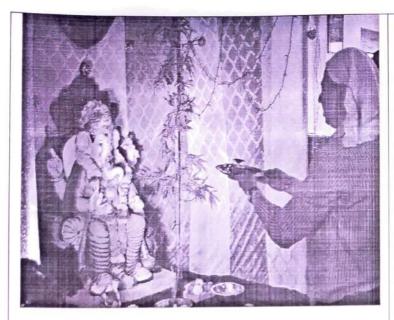

September 2018.

#### Overview:

Ganesh Chaturthi is the most famous festival of the Hindu religion in India. Every year at Lotus Business School , Ganesh Chaturthi is celebrated on the campus for seven days, the students and staff members celebrate this festival with gaiety and grandeur. The entire student community devote a lot of time and sweat in the decoration and management of the event entirely by themselves - right from the arti of the Lord Ganesha to the naivadyam. The idol was immersed, on September 19th, at Ravet Lake, with festivities spirit among the student is. This year we have encouraged eco-friendly practices during Ganesh Celebration without harming environment and other living things.

#### Participants:

Students and staff of Lotus Business School.



#### Photographs















# Swami Sevabhavi Sanstha's LOTUS BUSINESS SCHOOL Innovating Business Leadership

#### INTERNATIONAL MEN'S DAY 19th November 2018



Orrector Swami Sevabnavi Sanstha's Lotus Business School Pune - 411 033

Activity Title:

International Men's Day

#### **Objectives:**

To appreciate and honor male strength and scarifies (special reference to Indian Army)

#### **About Event:**

Manhood is defined as the ability to nurture, protect and capability to sustain and face challenges without fear. Lotus Business School appreciated men in the campus and celebrated Men's day with special inspiration from Indian Army.

#### **Target Audience:**

All the staff, sub-staff and students.

#### Schedule:

0

10 am to 1 pm

#### Work Distribution:

Everything was planned by students and femal