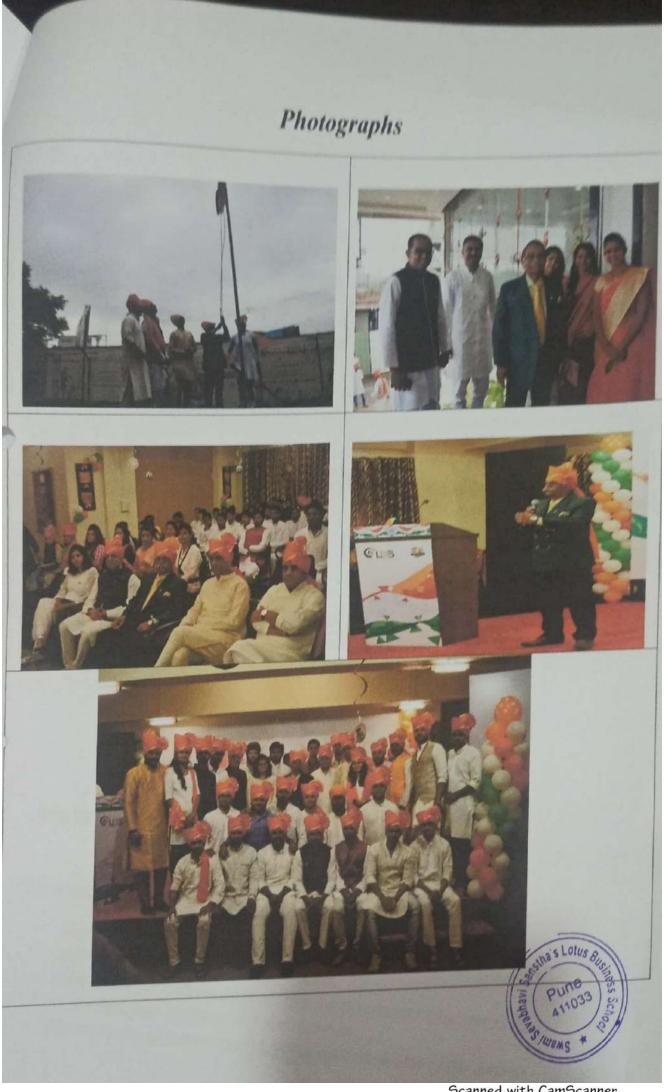

|
| 7       | Photos/Videos (Digital/Social media)                             | Nadar Sir                           |
| 8       | Performances of Students                                         | Pranita Maam                        |
| 9       | Event coordinator                                                | Anamica Maam                        |

#### Expenditure Statement:

| Sr.<br>No. | Particulars                      | Expenses | Person Incharge |
|------------|----------------------------------|----------|-----------------|
| 1          | Snacks/water/Misc exps.          | 4230     | Sanjeevani Maam |
| 2          | Flowers/Decoration stuff/Rangoli | 3460     | Anamica Maam    |
|            | Total Pune                       | 7690     |                 |



Scanned with CamScanner



Swami Sevabhavi Sanstha's

LOTUS BUSINESS SCHOOL

Innovating Business Leadership

#### Fresher's Mania 2018

Activity Title: Fresher's Mania 2018

#### Objectives:

- These types of celebrations help juniors to mingle with seniors and form a good bond amongst themselves.
- Because of the cultural program this event creates many memories for the first year students and their seniors.

The main aim of this party is to give a warm welcome to the Juniors.

Swami Sevabnavi Sanstha's

Lotus Business School

Oline 411 033

Scanned with CamScanner

#### Target Audience:

First Year Students, Faculty members, Non teaching staff members, Director & Exe. Director.

#### Schedule:

|       | Schedule for Fresher's Mania 2018<br>(31st Aug, 2018) |  |
|-------|--------------