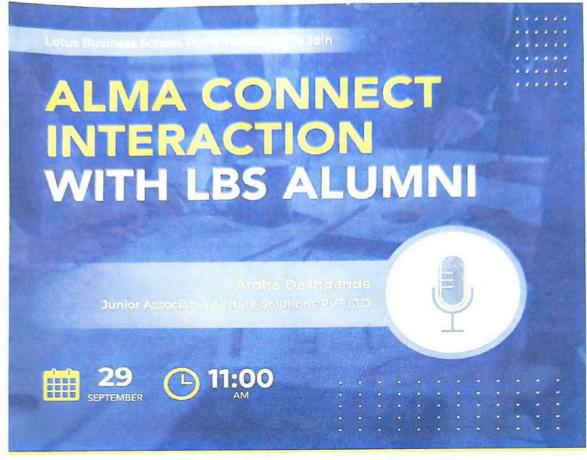

#### ALMA CONNECT INTERACTION WITH LBS ALUMNI

Alumni Session: - Aroha Deshpande and Abhishek Patki

Date: Wednesday, 29th September 2021

11.00 AM Onwards

| Sr.No | Documents            | Approved By IQAC |
|-------|----------------------|------------------|
| 1     | Session Details File | ~                |
| 2     | Invitation Letter    |                  |
| 3     | Guest Profile        | ~                |
| 4     | Attendance Sheet     |                  |
| 5     | Payment Invoice      |                  |
| 6     | Thanks Letter        | ~                |