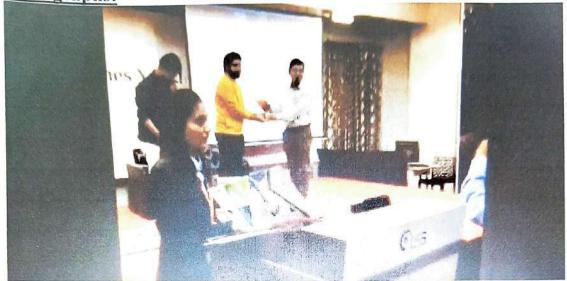

### Alumni Meet

Lotus Business School had organised Alumni meet On September 2018. Different batch students had participated and shared their experiences.

### Alma Connect

On the 4<sup>th</sup> day of Ankuran 2019 an Alumni session was arranged with the purpose to have interaction with the new students. In this session each alumni shared their experiences and importance of academics to achieve success in career.