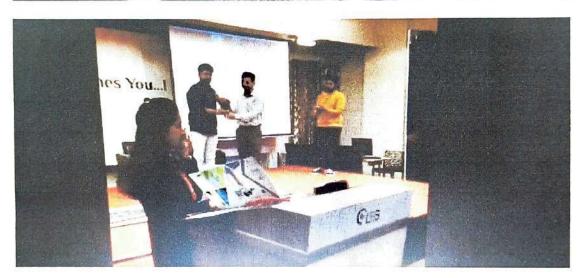

### Alumni Meet

Lotus Business School had organised Alumni meet On September 2018. Different batch students had participated and shared their experiences.

### Alma Connect

On the 4<sup>th</sup> day of Ankuran 2019 an Alumni session was arranged with the purpose to have interaction with the new students. In this session each alumni shared their experiences and importance of academics to achieve success in career.