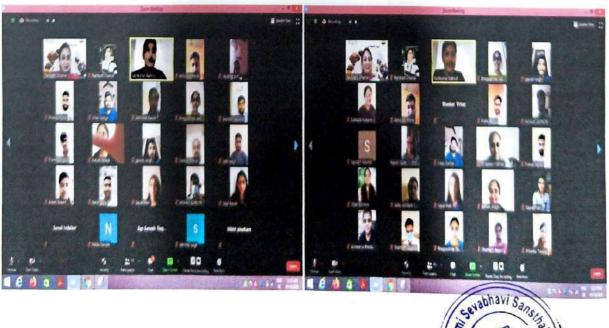

#### ALMA CONNECT INTERACTION WITH LBS ALUMNI

Alumni Session: - Aroha Deshpande and Abhishek Patki

Date: Wednesday, 29th September 2021

11.00 AM Onwards

| Sr.No | Documents            | Approved By IQAC |
|-------|----------------------|------------------|
| 1     | Session Details File | ~                |
| 2     | Invitation Letter    |                  |
| 3     | Guest Profile        | ~                |
| 4     | Attendance Sheet     |                  |
| 5     | Payment Invoice      |                  |
| 6     | Thanks Letter        | ~                |