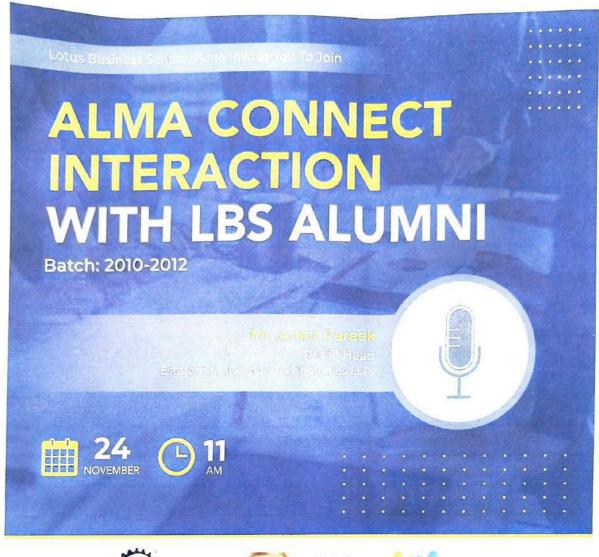

## Alma Connect (Exposure in international market)

Lotus Business School has organized a session in series of ALMA CONNECT-Interaction with Alumni. Mr. Nehal Narvekar (batch 2013-15). Presently Nehal is designated as TEAM LEADER (Business Development) ETISALAT Telecommunication LLC, UAE. Handling B2B clients, providing digital telecom services. Develop new business opportunities by actively coordinating with corporate customers and Designed and deployed training classes for new customer's .In his session he shared his experience about how to get International exposure in career and explained how one has to work on self-development for career growth. The session was very interactive.