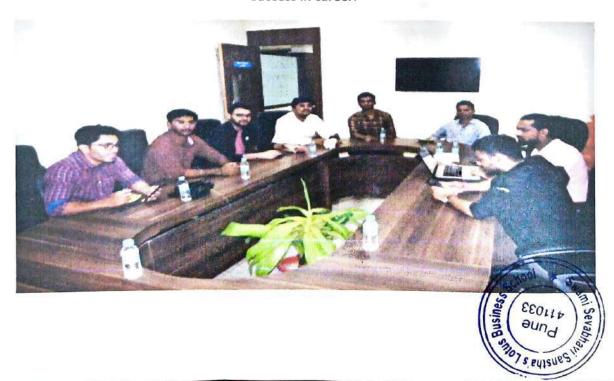

### Alumni Meet

Lotus Business School had organised Alumni meet On September 2018. Different batch students had participated and shared their experiences.

### Alma Connect

On the 4<sup>th</sup> day of Ankuran 2019 an Alumni session was arranged with the purpose to have interaction with the new students. In this session each alumni shared their experiences and importance of academics to achieve success in career.