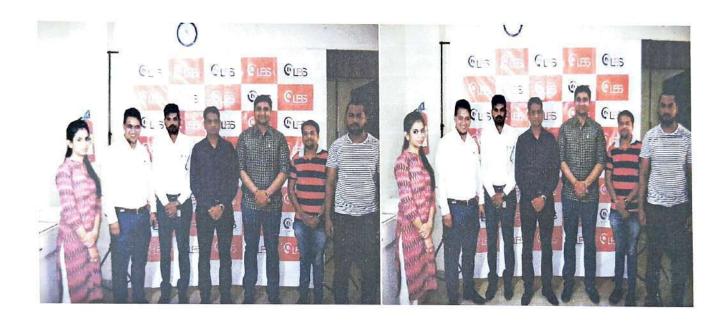

## Placement And career Guidance By Alumni

Session conducted By: Mr Yash Kumar Rathod

Designation: Assistant Manager at Mahindra Finance

Organization: Mahindra Finance Assistant Manager

Guest Profile:Mrs. Mr Yash Kumar Rathod

## Alma Connect (Exposure in international market)

Lotus Business School has organized a session in series of ALMA CONNECT-Interaction with Alumni. Mr. Nehal Narvekar (batch 2013-15). Presently Nehal is designated as TEAM LEADER (Business Development) ETISALAT Telecommunication LLC, UAE. Handling B2B clients, providing digital telecom services. Develop new business opportunities by actively coordinating with corporate customers and Designed and deployed training classes for new customer's .In his session he shared his experience about how to get International exposure in career and explained how one has to work on self-development for career growth. The session was very interactive.