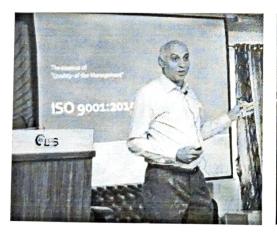

In this MoU Institute organized guest session of Mr. Vinay Oswal on Quality Assurance & Quality Control Management for Agri. culture & Food Industry on 04/01/2020.

Swami Sevabnavi Sanstha's Lotus Business School

## **Activities Conducted**

1. Session on Quality Assurance and Quality Control Management for the Agriculture & Food Industry

On 04th January 2020 Lotus Business School, Pune had organized a session for Rural and Agri-Business Management students on Quality Control and Assurance

Mr. Vinay Oswal (CEO- National Agri and Food Analysis and Research) spoke about Quality Aspects in Agri and Food sector. He shared his experience through the session and discussion.

Dixector

Swam! Sevahnavi Sanstha's