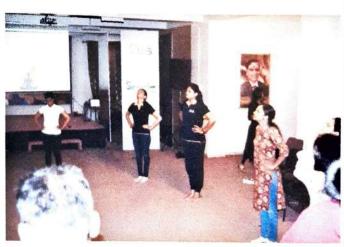

- The top environmental problems and ways to fight them
- Use positive presentation style behaviours.

Summary Of Session: Today we have conducted guest session on Presentation Skill Development Program on How to Developed Presentation Skill. For that we have invited Dr.Jyotsna Pradhan. In this session she has shared her experience, learning's and also explained how participation, Initiatives Certifications plays important role in overall development. The session was very interactive. She has explained Presentation skills help create innovative ideas when students come up with creative and interesting slides to illustrate their talk. The use of presentation aids makes for a much more interesting talk, and the creation of such aids can help develop students' confidence.