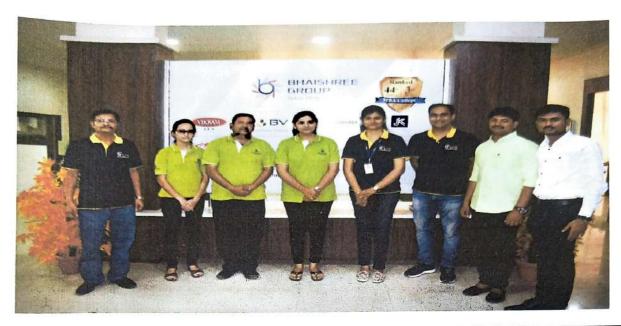

## Session on Corporate Etiquette & Business Ethics

Date: Saturday, on 3<sup>rd</sup> August 2019

| Sr.No | Documents            | Approved By IQAC |
|-------|----------------------|------------------|
| 1     | Session Details File | ~                |
| 2     | Invitation Letter    | ~                |
| 3     | Guest Profile        | V                |
| 4     | Attendance Sheet     | ~                |
| 5     | Payment Invoice      |                  |
| 6     | Thanks Letter        |                  |

## Session on Corporate Etiquette & Business Ethics

Date: Saturday, on 3rd August 2019

11 AM Onwards

Swami Sevabnavi Sanstha's Lotus Business School Pune - 411 031

Activity Title: Corporate Etiquette & Business Ethics

Session conducted By: Arvind Navagire

**Designation:** Director in Utopia Edutainment(Franchise partner of Arena Animation)

Organization: Founder of Arvind Learning solutions

**Target Audience: Students** 