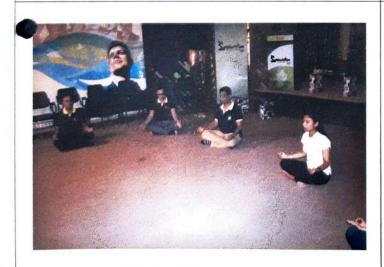

- The top environmental problems and ways to fight them
- Use positive presentation style behaviours.

Summary Of Session: Today we have conducted guest session on Presentation Skill Development Program on How to Developed Presentation Skill. For that we have invited Dr.Jyotsna Pradhan. In this session she has shared her experience, learning's and also explained how participation, Initiatives Certifications plays important role in overall development. The session was very interactive. She has explained Presentation skills help create innovative ideas when students come up with creative and interesting slides to illustrate their talk. The use of presentation aids makes for a much more interesting talk, and the creation of such aids can help develop students' confidence.