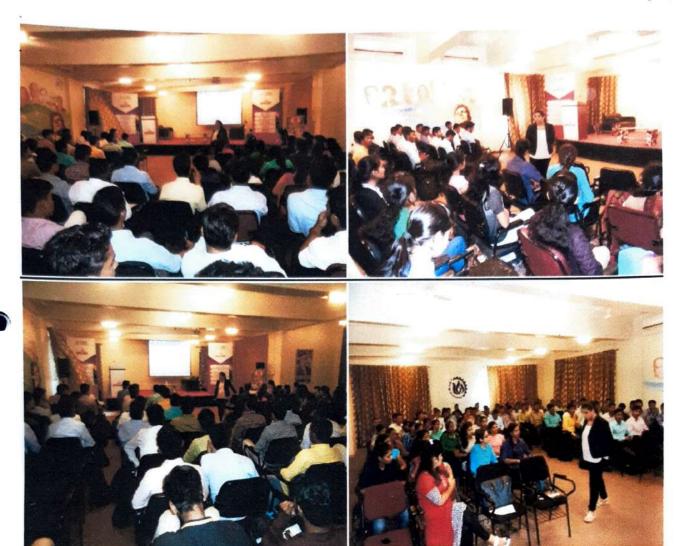

#### Photographs:

Dear Arvind Sir,

Greetings!!!

Subject- Invitation for Presentation Skill program on Corporate Etiquette & Business Ethics on Saturday, 3<sup>rd</sup> August 2019 At 11.00 AM

This is in reference with the above mentioned subject our college is planning a program under the title of Corporate Etiquette & Business Ethics. That is scheduled on 3<sup>rd</sup> August 2019.We would like to invite you as a guest speaker. In which you will be given the opportunity to express your views and it will be an honour for us. Details of the Session are as follows,

- The top environmental problems and ways to fight them
- Use positive presentation style behaviours.

Summary Of Session: Today we have conducted guest session on Presentation Skill Development Program on How to Developed Presentation Skill. For that we have invited Dr.Jyotsna Pradhan. In this session she has shared her experience, learning's and also explained how participation, Initiatives Certifications plays important role in overall development. The session was very interactive. She has explained Presentation skills help create innovative ideas when students come up with creative and interesting slides to illustrate their talk. The use of presentation aids makes for a much more interesting talk, and the creation of such aids can help develop students' confidence.