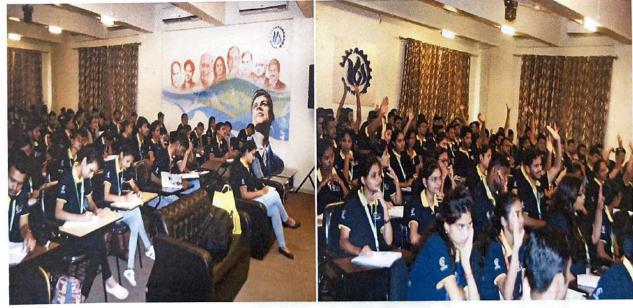

#### Photographs:

Dear Arvind Sir,

Greetings!!!

Subject- Invitation for Presentation Skill program on Corporate Etiquette & Business Ethics on Saturday, 3<sup>rd</sup> August 2019 At 11.00 AM

This is in reference with the above mentioned subject our college is planning a program under the title of Corporate Etiquette & Business Ethics. That is scheduled on 3<sup>rd</sup> August 2019.We would like to invite you as a guest speaker. In which you will be given the opportunity to express your views and it will be an honour for us. Details of the Session are as follows,

- The top environmental problems and ways to fight them
- Use positive presentation style behaviours.

Summary Of Session: Today we have conducted guest session on Presentation Skill Development Program on How to Developed Presentation Skill. For that we have invited Dr.Jyotsna Pradhan. In this session she has shared her experience, learning's and also explained how participation, Initiatives Certifications plays important role in overall development. The session was very interactive. She has explained Presentation skills help create innovative ideas when students come up with creative and interesting slides to illustrate their talk. The use of presentation aids makes for a much more interesting talk, and the creation of such aids can help develop students' confidence.