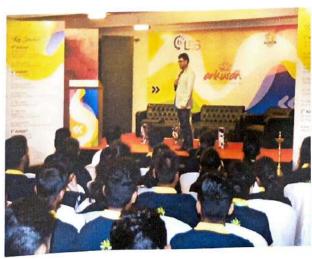

## **Skill Development on Presentation Skills**

Date: Wednesday, 11<sup>th</sup> September 2019

## **Skill Development on Presentation Skills**

Date: Wednesday, 11th September 2019

10 AM Onwards

Swami Sevanavi Sanstha's Lotus Business School Pune - 411 033.

Activity Title: Effective Presentation Skills

**Objectives:** To Practised projecting and vary the pitch, pace and tone of their voice to gain and retain audience interest and reinforce the presentation messages, when public speaking. Used posture and movement to give additional impact to verbal messages rather than distract or irritate the audience.

Session conducted By: Jyotsna Pradhan

Designation: Member of Leaders Excellence

Organization: Harvard Square

**Guest Profile:** Jyotsna Pradhan(Member of Leaders Excellence at Harvard Square)

Having a vast knowledge of Brand Building in pharmaceutical industry with a good understanding of different verticals of industry like Market Access, Healthcare and FMCG segmentation. Looking forward to work with Market Planning domain. I can contribute towards upcoming innovations and manage key projects that impact the organisation as well as broaden my scope of learning from the organisations team members