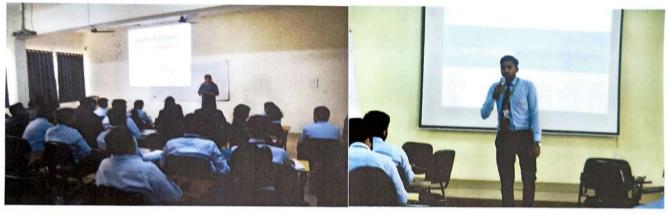

## **Skill Development on Presentation Skills**

Date: Wednesday, 11th September 2019

10 AM Onwards

Swami Sevanavi Sanstha's Lotus Business School Pune - 411 033.

Activity Title: Effective Presentation Skills

**Objectives:** To Practised projecting and vary the pitch, pace and tone of their voice to gain and retain audience interest and reinforce the presentation messages, when public speaking. Used posture and movement to give additional impact to verbal messages rather than distract or irritate the audience.

Session conducted By: Jyotsna Pradhan

Designation: Member of Leaders Excellence

Organization: Harvard Square

**Guest Profile:** Jyotsna Pradhan(Member of Leaders Excellence at Harvard Square)

Having a vast knowledge of Brand Building in pharmaceutical industry with a good understanding of different verticals of industry like Market Access, Healthcare and FMCG segmentation. Looking forward to work with Market Planning domain. I can contribute towards upcoming innovations and manage key projects that impact the organisation as well as broaden my scope of learning from the organisations team members

- The top environmental problems and ways to fight them
- Use positive presentation style behaviours.

Summary Of Session: Today we have conducted guest session on Presentation Skill Development Program on How to Developed Presentation Skill. For that we have invited Dr.Jyotsna Pradhan. In this session she has shared her experience, learning's and also explained how participation, Initiatives Certifications plays important role in overall development. The session was very interactive. She has explained Presentation skills help create innovative ideas when students come up with creative and interesting slides to illustrate their talk. The use of presentation aids makes for a much more interesting talk, and the creation of such aids can help develop students' confidence.