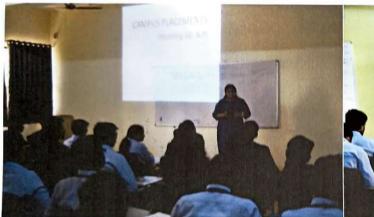

## **Skill Development on Presentation Skills**

Date: Wednesday, 11th September 2019

10 AM Onwards

Swami Sevanavi Sanstha's Lotus Business School Pune - 411 033.

Activity Title: Effective Presentation Skills

**Objectives:** To Practised projecting and vary the pitch, pace and tone of their voice to gain and retain audience interest and reinforce the presentation messages, when public speaking. Used posture and movement to give additional impact to verbal messages rather than distract or irritate the audience.

Session conducted By: Jyotsna Pradhan

Designation: Member of Leaders Excellence

Organization: Harvard Square

**Guest Profile:** Jyotsna Pradhan(Member of Leaders Excellence at Harvard Square)

Having a vast knowledge of Brand Building in pharmaceutical industry with a good understanding of different verticals of industry like Market Access, Healthcare and FMCG segmentation. Looking forward to work with Market Planning domain. I can contribute towards upcoming innovations and manage key projects that impact the organisation as well as broaden my scope of learning from the organisations team members