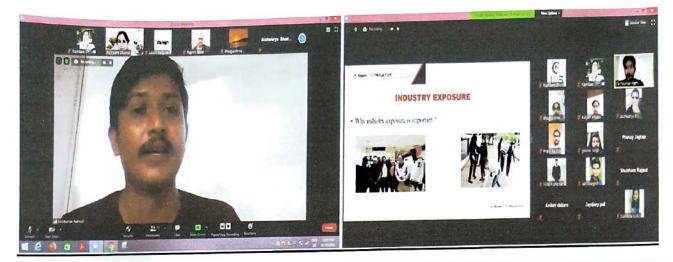

- The top environmental problems and ways to fight them
- Use positive presentation style behaviours.

Summary Of Session: Today we have conducted guest session on Presentation Skill Development Program on How to Developed Presentation Skill. For that we have invited Dr.Jyotsna Pradhan. In this session she has shared her experience, learning's and also explained how participation, Initiatives Certifications plays important role in overall development. The session was very interactive. She has explained Presentation skills help create innovative ideas when students come up with creative and interesting slides to illustrate their talk. The use of presentation aids makes for a much more interesting talk, and the creation of such aids can help develop students' confidence.