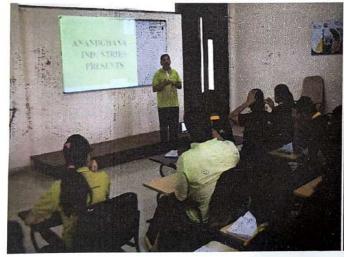

## **Skill Development on Presentation Skills**

Date: Wednesday, 11<sup>th</sup> September 2019

## **Skill Development on Presentation Skills**

Date: Wednesday, 11th September 2019

10 AM Onwards

Swami Sevanavi Sanstha's Lotus Business School Pune - 411 033.

Activity Title: Effective Presentation Skills

Session conducted By: Jyotsna Pradhan

Designation: Member of Leaders Excellence

Organization: Harvard Square

**Guest Profile:** Jyotsna Pradhan(Member of Leaders Excellence at Harvard Square)

Having a vast knowledge of Brand Building in pharmaceutical industry with a good understanding of different verticals of industry like Market Access, Healthcare and FMCG segmentation. Looking forward to work with Market Planning domain. I can contribute towards upcoming innovations and manage key projects that impact the organisation as well as broaden my scope of learning from the organisations team members