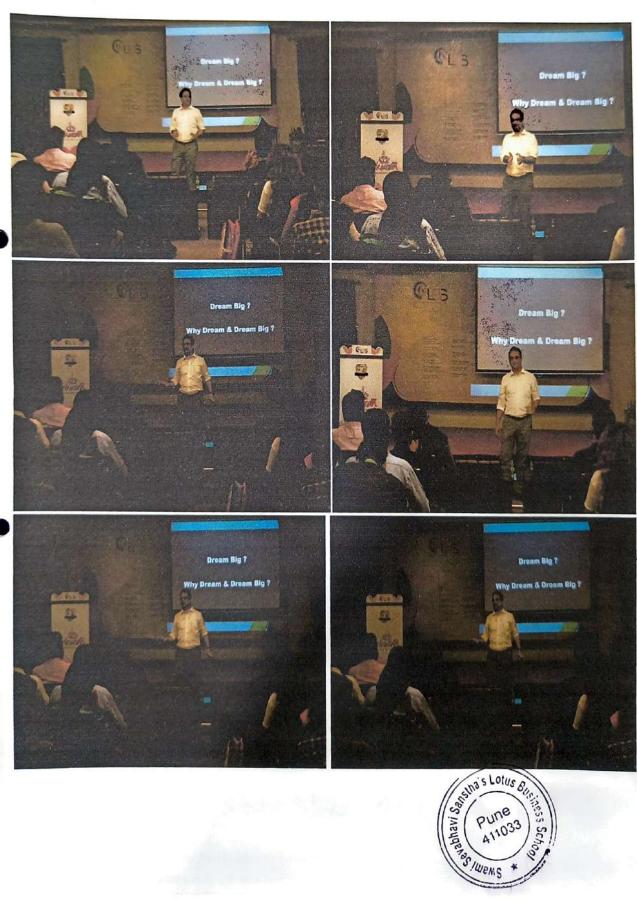

#### Photographs:

Dear Arvind Sir,

Greetings!!!

Subject- Invitation for Presentation Skill program on Corporate Etiquette & Business Ethics on Saturday, 3<sup>rd</sup> August 2019 At 11.00 AM

This is in reference with the above mentioned subject our college is planning a program under the title of Corporate Etiquette & Business Ethics. That is scheduled on 3<sup>rd</sup> August 2019.We would like to invite you as a guest speaker. In which you will be given the opportunity to express your views and it will be an honour for us. Details of the Session are as follows,

- The top environmental problems and ways to fight them
- Use positive presentation style behaviours.

Summary Of Session: Today we have conducted guest session on Presentation Skill Development Program on How to Developed Presentation Skill. For that we have invited Dr.Jyotsna Pradhan. In this session she has shared her experience, learning's and also explained how participation, Initiatives Certifications plays important role in overall development. The session was very interactive. She has explained Presentation skills help create innovative ideas when students come up with creative and interesting slides to illustrate their talk. The use of presentation aids makes for a much more interesting talk, and the creation of such aids can help develop students' confidence.

## Photographs:

11th September 2019

To,

Jyotsna Pradhan

Member of Leaders Excellence

Harvard Square

Subject: Letter of Appreciation

Dear Mam,