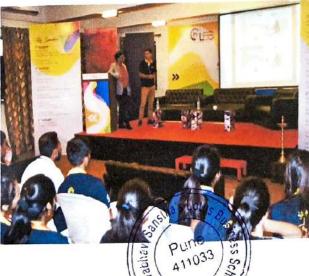

## **Skill Development on Presentation Skills**

Date: Wednesday, 11<sup>th</sup> September 2019

## **Skill Development on Presentation Skills**

Date: Wednesday, 11th September 2019

10 AM Onwards

Swami Sevanavi Sanstha's Lotus Business School Pune - 411 033.

Activity Title: Effective Presentation Skills

**Objectives:** To Practised projecting and vary the pitch, pace and tone of their voice to gain and retain audience interest and reinforce the presentation messages, when public speaking. Used posture and movement to give additional impact to verbal messages rather than distract or irritate the audience.

Session conducted By: Jyotsna Pradhan

Designation: Member of Leaders Excellence

Organization: Harvard Square

**Guest Profile:** Jyotsna Pradhan(Member of Leaders Excellence at Harvard Square)

Having a vast knowledge of Brand Building in pharmaceutical industry with a good understanding of different verticals of industry like Market Access, Healthcare and FMCG segmentation. Looking forward to work with Market Planning domain. I can contribute towards upcoming innovations and manage key projects that impact the organisation as well as broaden my scope of learning from the organisations team members