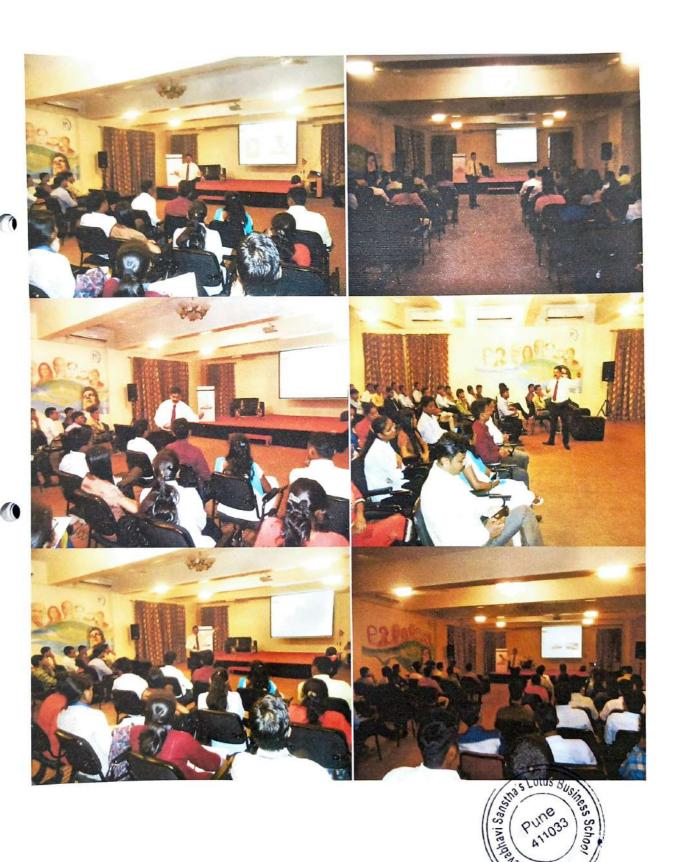

#### Photographs:

Dear Arvind Sir,

Greetings!!!

Subject- Invitation for Presentation Skill program on Corporate Etiquette & Business Ethics on Saturday, 3<sup>rd</sup> August 2019 At 11.00 AM

This is in reference with the above mentioned subject our college is planning a program under the title of Corporate Etiquette & Business Ethics. That is scheduled on 3<sup>rd</sup> August 2019.We would like to invite you as a guest speaker. In which you will be given the opportunity to express your views and it will be an honour for us. Details of the Session are as follows,

- The top environmental problems and ways to fight them
- Use positive presentation style behaviours.

Summary Of Session: Today we have conducted guest session on Presentation Skill Development Program on How to Developed Presentation Skill. For that we have invited Dr.Jyotsna Pradhan. In this session she has shared her experience, learning's and also explained how participation, Initiatives Certifications plays important role in overall development. The session was very interactive. She has explained Presentation skills help create innovative ideas when students come up with creative and interesting slides to illustrate their talk. The use of presentation aids makes for a much more interesting talk, and the creation of such aids can help develop students' confidence.

## Photographs:

11th September 2019

To,

Jyotsna Pradhan

Member of Leaders Excellence

Harvard Square

Subject: Letter of Appreciation

Dear Mam,