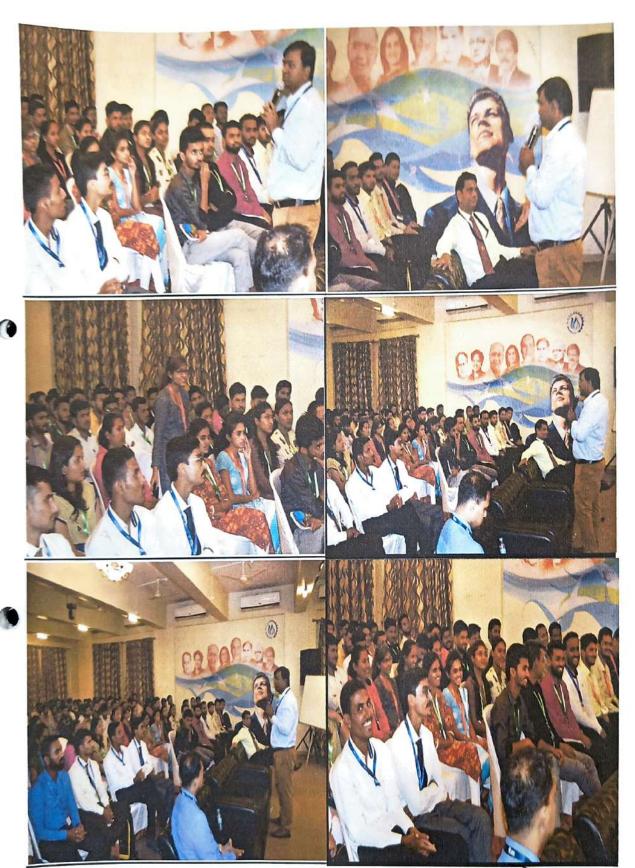

#### Photographs:

Dear Arvind Sir,

Greetings!!!

Subject- Invitation for Presentation Skill program on Corporate Etiquette & Business Ethics on Saturday, 3<sup>rd</sup> August 2019 At 11.00 AM

This is in reference with the above mentioned subject our college is planning a program under the title of Corporate Etiquette & Business Ethics. That is scheduled on 3<sup>rd</sup> August 2019.We would like to invite you as a guest speaker. In which you will be given the opportunity to express your views and it will be an honour for us. Details of the Session are as follows,

Date & Time: 3<sup>rd</sup> August 2019 At 11.00 AM Onwards

Audience: Newly admitted first year MBA students with B.Sc Agri, B.Tech Food Technology B.Pharma , B.Sc, B.Com etc fresh graduates pursuing career in Management.

Topic: Importance of English Language

And also request you to kindly share your Brief career profile, Photograph as soon as possible. We need it for digital creatives.

Looking forward .:.

Thanks & Regards, Mr. Vivek Keskar Head-Placement & Corporate Relations Lotus Business School Punawale Campus, Pune-411033 Tel No. +91 - 8888851323 www.lotuscentre.ac.in