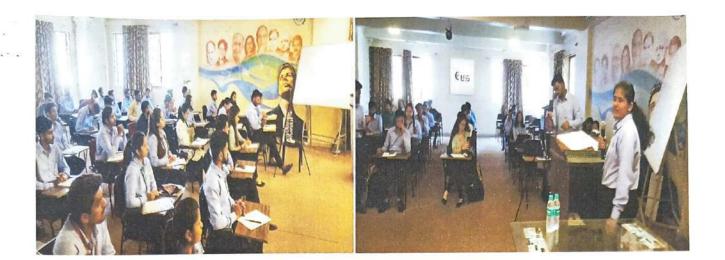

## **Skill Development on Presentation Skills**

Date: Wednesday, 11<sup>th</sup> September 2019

## **Skill Development on Presentation Skills**

Date: Wednesday, 11th September 2019

10 AM Onwards

Swami Sevanavi Sanstha's Lotus Business School Pune - 411 033.

Activity Title: Effective Presentation Skills

- The top environmental problems and ways to fight them
- Use positive presentation style behaviours.

Summary Of Session: Today we have conducted guest session on Presentation Skill Development Program on How to Developed Presentation Skill. For that we have invited Dr.Jyotsna Pradhan. In this session she has shared her experience, learning's and also explained how participation, Initiatives Certifications plays important role in overall development. The session was very interactive. She has explained Presentation skills help create innovative ideas when students come up with creative and interesting slides to illustrate their talk. The use of presentation aids makes for a much more interesting talk, and the creation of such aids can help develop students' confidence.