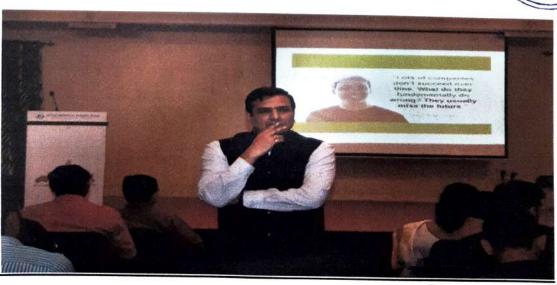

- The top environmental problems and ways to fight them
- Use positive presentation style behaviours.

Summary Of Session: Today we have conducted guest session on Presentation Skill Development Program on How to Developed Presentation Skill. For that we have invited Dr.Jyotsna Pradhan. In this session she has shared her experience, learning's and also explained how participation, Initiatives Certifications plays important role in overall development. The session was very interactive. She has explained Presentation skills help create innovative ideas when students come up with creative and interesting slides to illustrate their talk. The use of presentation aids makes for a much more interesting talk, and the creation of such aids can help develop students' confidence.

## Photographs:

11th September 2019

To,

Jyotsna Pradhan

Member of Leaders Excellence

Harvard Square

Subject: Letter of Appreciation

Dear Mam,