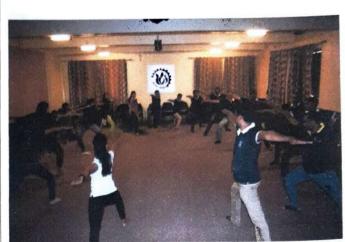

- The top environmental problems and ways to fight them
- Use positive presentation style behaviours.

Summary Of Session: Today we have conducted guest session on Presentation Skill Development Program on How to Developed Presentation Skill. For that we have invited Dr.Jyotsna Pradhan. In this session she has shared her experience, learning's and also explained how participation, Initiatives Certifications plays important role in overall development. The session was very interactive. She has explained Presentation skills help create innovative ideas when students come up with creative and interesting slides to illustrate their talk. The use of presentation aids makes for a much more interesting talk, and the creation of such aids can help develop students' confidence.