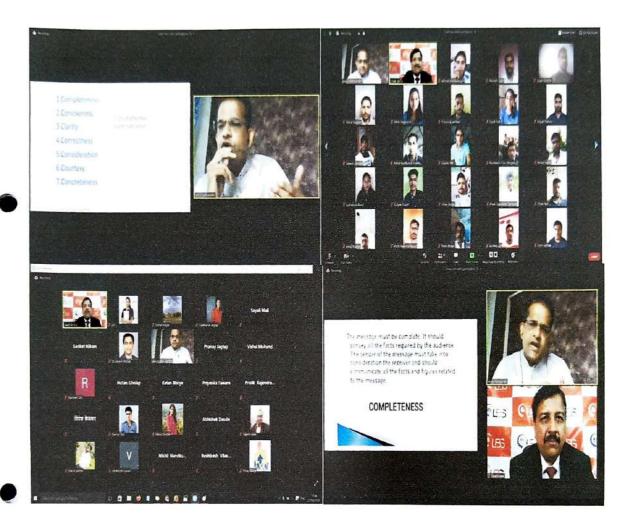

#### Photographs:

Dear Arvind Sir,

Greetings!!!

Subject- Invitation for Presentation Skill program on Corporate Etiquette & Business Ethics on Saturday, 3<sup>rd</sup> August 2019 At 11.00 AM

This is in reference with the above mentioned subject our college is planning a program under the title of Corporate Etiquette & Business Ethics. That is scheduled on 3<sup>rd</sup> August 2019.We would like to invite you as a guest speaker. In which you will be given the opportunity to express your views and it will be an honour for us. Details of the Session are as follows,

- The top environmental problems and ways to fight them
- Use positive presentation style behaviours.

Summary Of Session: Today we have conducted guest session on Presentation Skill Development Program on How to Developed Presentation Skill. For that we have invited Dr.Jyotsna Pradhan. In this session she has shared her experience, learning's and also explained how participation, Initiatives Certifications plays important role in overall development. The session was very interactive. She has explained Presentation skills help create innovative ideas when students come up with creative and interesting slides to illustrate their talk. The use of presentation aids makes for a much more interesting talk, and the creation of such aids can help develop students' confidence.