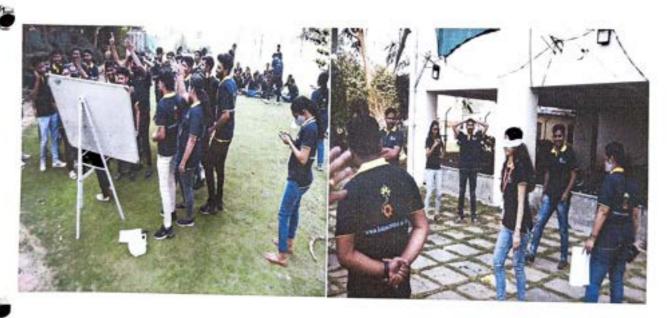

### Photographs:

----- Forwarded message ------

From: Vivek keskar <vivekk@lotuscentre.ac.in>

Date: Tue, Jan 12, 2021 at 4:52 PM

Subject: Invitation as a Guest Speaker at Lotus Business School, Pune

To: <swarupasanap@gmail.com>

### Photographs: