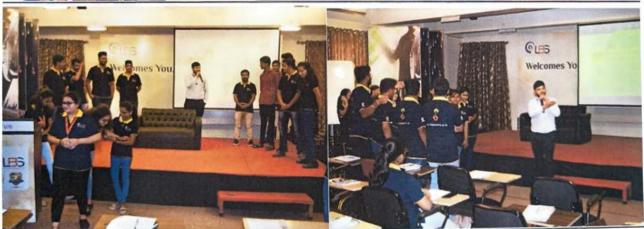

ees and solve their problems. HR will observe your confidence in the interview and how much domain knowledge you have. He explained the difference in Personnel Management and Human Resource Management. He advised students to learn different languages .Keep eyes open and learn latest in your field and remain update.

**Summary of Session:** Today we have conducted the session on Personality development session of students. For the we have invited Mr. Vivek Soman to conduct the session. This session helpsstudents to improve their confidence level and creating a good and lasting impression on others. And as a result of good personality development training, one can have better personal and professional relationships as well as improved productivity and growth.

#### Photographs:



Pune







Dear Vivek Soman Sir,

Greetings !!!

Subject- Invitation for Skill Development program on Importance of Personality Development Saturday 27<sup>th</sup> Nov 2021 ( 11.00 AM to 12 PM )

This is in reference with the above mentioned subject out college is planning a program under the title of Skill Development program on Importance of Personality Development. That is scheduled on 27<sup>th</sup> November 2021. We would like to invite you as a guest speaker. In which you will be given the opportunity to express your views and it will be an honour for us. It was a pleasure discussing with you about various aspects of MBA education. Details of the Session are as follows,

Date & Time: 27th Nov 2021, From 1 00 AM to 12.00 AM

Audience: Newly admitted first year MBA students with B.Sc Agri, B.