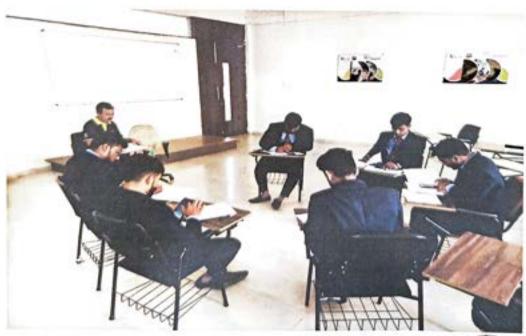

have organised Group discussion on above given topics for the students.. Different topics have been given and a time period of 15-20 minutes have allocated to build-up and organise their thoughts on the given topic individually. When the time is up, the discussion starts. The discussion takes place in front of a Faculty members and containing important faculty members are applying for who will carefully observing. It is totally up to them to decide whether their performance was worthy enough to get selected or rejected. Today's Group discussion activity has helped students to improve the kills, such as leadership skills, communication skills, social skills and behaviour, politeness, teamwork, listening ability, General awareness, confidence, problem-solving skills, etc.

### Photographs:









# Dr.Chandrakant Thorat

www.linkedin.com/in/dr-

inkedin)

Too Salls

विश्वास दोत्वाक

an no Programs

# two iking

chandrakant-thorat-2b1b451a5

Assistant Professor at Lotus Business School

## Summary

32 years work experience, 22 Years Industrial Experience in Various Industry. Work in Industrial Engineering dept, Planning dept, Supply Chain dept, Materials Department, Purchase Department, Quality Control Department.

In academics 8 years of experience teaching MBA students in Marketing and Operations Specilization.

## Experience

Lotus Business School Assistant Professor January 2021 - Present (1 year 7 months)

Symboisis Centre for Distance Learning Assistant Professor January 2020 - Present (2 years 7 months)

### Education

Savitribai Phule Pune University

Ph.d in Marketi