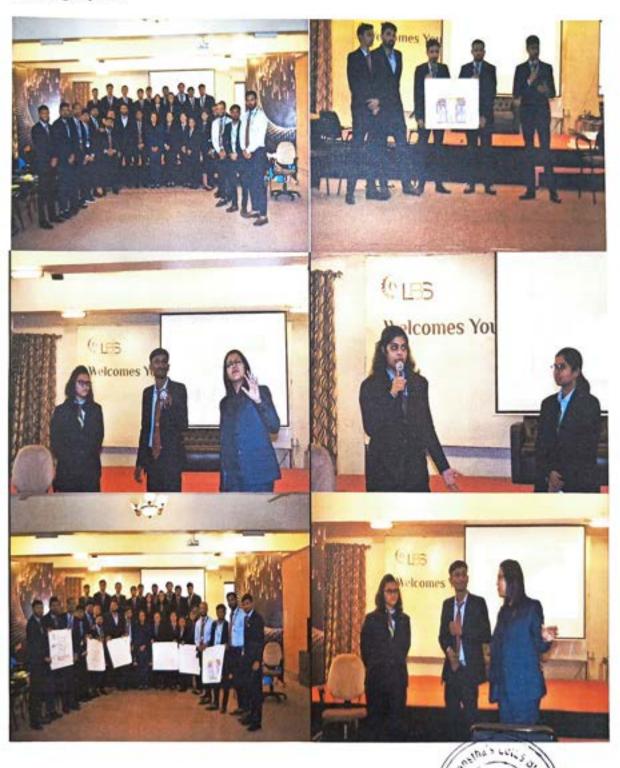

ness programs
- 36. The best ways to increase employee engagement for better performance

## **Summary of Session:**

Today college has organised Skill Development Presentation Skills & Public Speaking for students by Dr. Sujata Bolake. In this session Mam has explained how Presentations skills and public speaking skills are very useful in many aspects of work and life. Effective presentations and public speaking skills are important in business, sales and selling, training, teaching, lecturing, and generally feeling comfortable speaking to a group of people. & how Developing the confidence and capability to give good presentations, and to stand up in front of an audience and speak well, are also extremely helpful competencies for self-development and social situations.



# Photographs:



#### Dr.Sujata Umesh Bolake

Mobile Phone: +91-8484009499

A focused professional with dynamic career of over 18+ years in working on international and multi-cultural environments with the credit of enhancing process from scratch and streamlining operations

#### CORE COMPETENCIES

Team Motivation & Employee Relationship Human Resource Management Decision-making skills Employability skills Interpersonal skills Continuous Process Improvement

#### ACADEMIC DETAILS

Doctor of Philosophy in Management from Tilak Maharashtra Vidyapeeth 2013.

Masters of Management Science from Pune University in 2007

Master of Commerce from Pune University in 2006

#### PROFILE SUMMARY

- Worked in Spicer Adventist University as a faculty for Business and Commerce department from September 2014,
- Principal