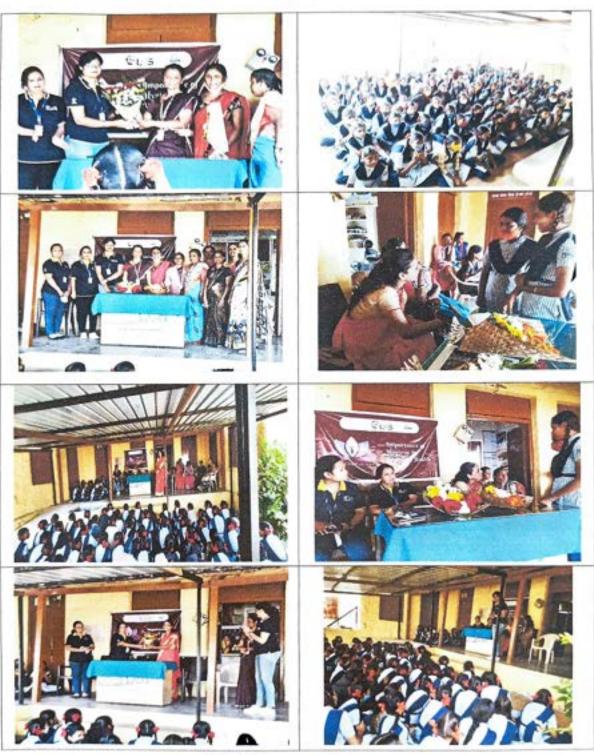

### Photographs:

----- Forwarded message ------

From: Vivek keskar <vivekk@lotuscentre.ac.in>

Date: Tue, Jan 12, 2021 at 4:52 PM

Subject: Invitation as a Guest Speaker at Lotus Business School, Pune

To: <swarupasanap@gmail.com>

### Photographs: