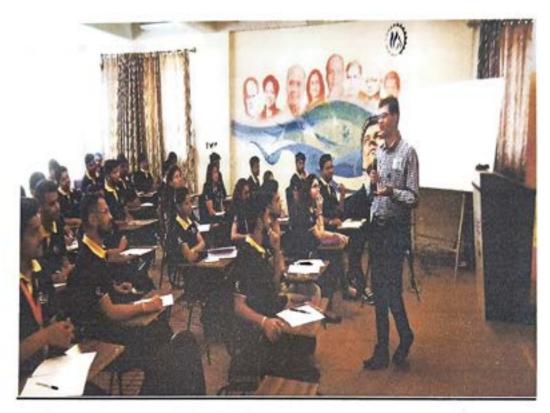

### **Topic Covered:**

- Self Understanding
- Strengths / Weaknesses
- Communication (Listening, Public Speaking, Presenting)
- Leadership
- Self Understanding
- Optimism / Positivity / Happiness

Summary of Session: Today we have conducted session on Personality Development program, for that We have invited Mrs.Swarupa Sanap to conduct the session. Through this session Swarupa mam has guide the students about their respective long-term career objectives. Mam has explained to students what are the benefits of personality development program are.

### Photographs:

----- Forwarded message ------

From: Vivek keskar <vivekk@lotuscentre.ac.in>

Date: Tue, Jan 12, 2021 at 4:52 PM

Subject: Invitation as a Guest Speaker at Lotus Business School, Pune

To: <swarupasanap@gmail.com>