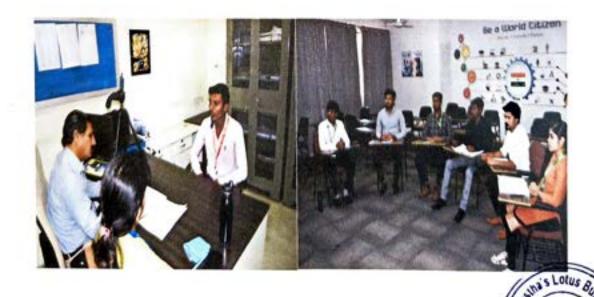

### Photographs:

----- Forwarded message ------

From: Vivek keskar <vivekk@lotuscentre.ac.in>

Date: Tue, Jan 12, 2021 at 4:52 PM

Subject: Invitation as a Guest Speaker at Lotus Business School, Pune

To: <swarupasanap@gmail.com>

### Photographs: