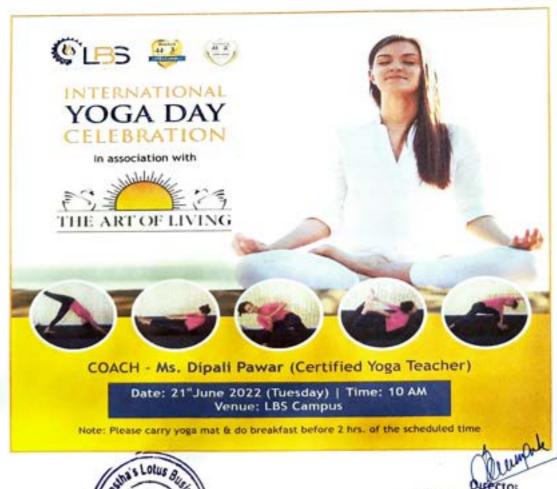

tha's

# LOTUS BUSINESS SCHOOL

Innovating Business Leadership

# International Yoga Day

Date: Tuesday, 21st June, 2022

| Sr.No | Documents            | Approved By IQAC |
|-------|----------------------|------------------|
| 1     | Session Details File |                  |
| 2     | Invitation Letter    | ~                |
| 3     | Guest Profile        |                  |
| 4     | Attendance Sheet     | V                |
| 5     | Payment Invoice      | V                |
| 6     | Thanks Letter        | V                |

CHECKED AND SUBMITTED LBS- IQAC

Swami Sevabnavi Sanstha's Lotus Business School Pune - 411 03<sup>2</sup>









Swami Sevabhavi Sanstha's

# LOTUS BUSINESS SCHOOL

Innovating Business Leadership

#### International Yoga Day

Date: Tuesday, 21st June, 2022





Swami Sevabnavi Sanstha's Lotus Business School Pune - 411 032

#### **Activity Title:**

One day Yoga Session on International Yoga Day

#### Overview:

Yoga is an ancient Indian practice that helps to boost one's mental and social well-being. The theme for International Yoga Day 2022 is 'Yoga for Humanity'.

Lotus Business School has celebrated International Yoga Day 2022 for students and staff members in association with Art of Living on 21<sup>st</sup> June 2022. Ms. Dipali Pawar (Certified Yoga trainer) conducted the session very enthusiastically. All students actively participated during celebration of yoga day with some Asana's, Pranayama and Mediation. Dr. Satish Warpade, Director, Lotus Business School has felicitated Ms. Dipali Pawar with token of appreciation.

#### Target A