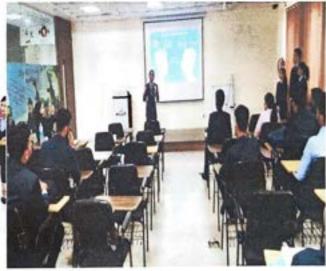

### **Topic Covered:**

- Self Understanding
- Strengths / Weaknesses
- Communication (Listening, Public Speaking, Presenting)
- Leadership
- Self Understanding
- Optimism / Positivity / Happiness

Summary of Session: Today we have conducted session on Personality Development program, for that We have invited Mrs.Swarupa Sanap to conduct the session. Through this session Swarupa mam has guide the students about their respective long-term career objectives. Mam has explained to students what are the benefits of personality development program are.

### Photographs:

----- Forwarded message ------

From: Vivek keskar <vivekk@lotuscentre.ac.in>

Date: Tue, Jan 12, 2021 at 4:52 PM

Subject: Invitation as a Guest Speaker at Lotus Business School, Pune

To: <swarupasanap@gmail.com>