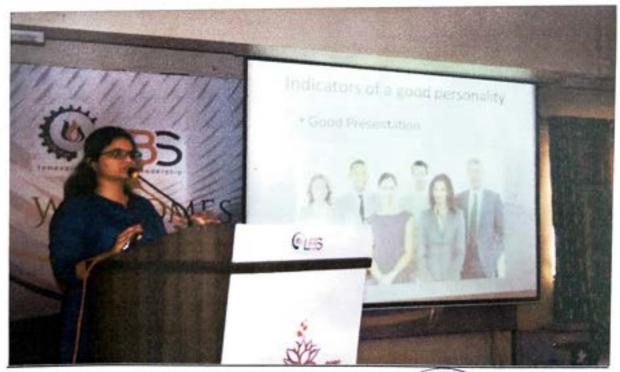

### **Topic Covered:**

- Self Understanding
- Strengths / Weaknesses
- Communication (Listening, Public Speaking, Presenting)
- Leadership
- Self Understanding
- Optimism / Positivity / Happiness

Summary of Session: Today we have conducted session on Personality Development program, for that We have invited Mrs.Swarupa Sanap to conduct the session. Through this session Swarupa mam has guide the students about their respective long-term career objectives. Mam has explained to students what are the benefits of personality development program are.

### Photographs:

----- Forwarded message ------

From: Vivek keskar <vivekk@lotuscentre.ac.in>

Date: Tue, Jan 12, 2021 at 4:52 PM

Subject: Invitation as a Guest Speaker at Lotus Business School, Pune

To: <swarupasanap@gmail.com>