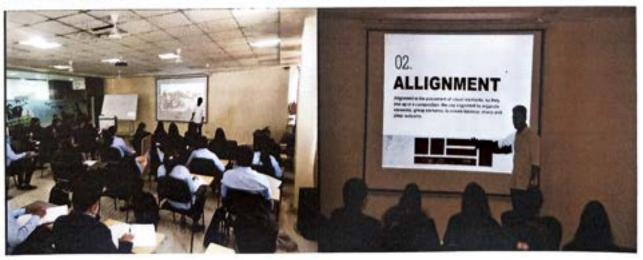

### Photographs:

----- Forwarded message ------

From: Vivek keskar <vivekk@lotuscentre.ac.in>

Date: Tue, Jan 12, 2021 at 4:52 PM

Subject: Invitation as a Guest Speaker at Lotus Business School, Pune

To: <swarupasanap@gmail.com>

### Photographs: