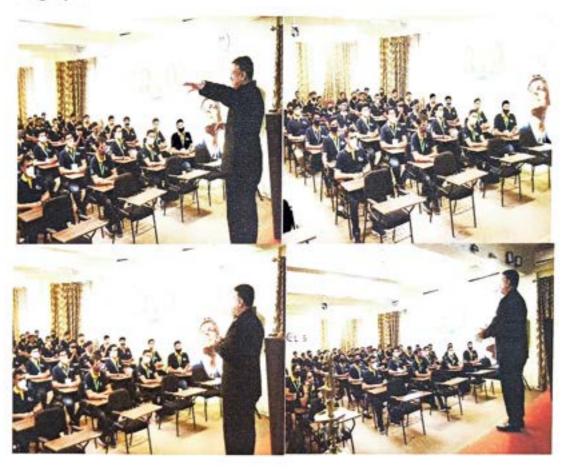

#### Summary of Session:

Today college has organised Personal interview session of students by our Internal faculty members. In this session students have learnt how to describes interviewing techniques and presents effective methods of preparing for and conducting employment interviews

### Photographs: