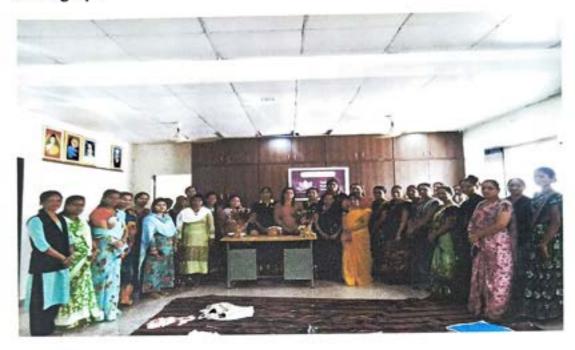

### Photographs:

----- Forwarded message ------

From: Vivek keskar <vivekk@lotuscentre.ac.in>

Date: Tue, Jan 12, 2021 at 4:52 PM

Subject: Invitation as a Guest Speaker at Lotus Business School, Pune

To: <swarupasanap@gmail.com>

### Photographs: