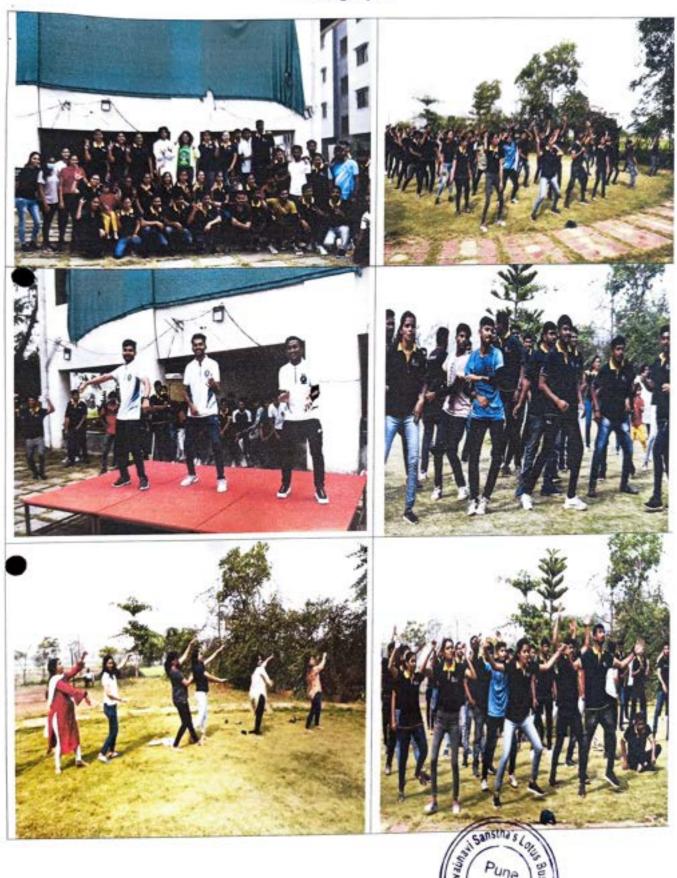

|



| 55 | Vikas Achyutrao Sonwane |
|----|-------------------------|
| 56 | Yogesh Dhanaji Shitole  |
| 57 | Yogesh Avhale           |
| 58 | Pravin Bhakade          |
| 59 | Priyanka Bobade         |
| 60 | Meher Chandurkar        |
| 61 | Prajwal Chavan          |
| 62 | Sachin Deshmukh         |
| 63 | Siddhika Deshmukh       |
| 64 | Prashant Dhanure        |
| 65 | Kanchan Gavit           |



## LOTUS BUSINESS SCHOOL





Organizing Zumba session Exclusively for LBS students in association with







Date: 16th Dec 2021 Time: 10 AM to 11.30 AM Venue: LBS Campus.



## Photographs









## LOTUS BUSINESS SCHOOL

innovating Business Leadership

## Skill Development Program on Team Building Activity

Date: Saturday, 12th February 2022

#### Time 3.00 PM Onwards

| Sr.No | Documents            | Approved By<br>IQAC |
|-------|----------------------|---------------------|
| 1     | Session Details File |                     |
| 2     | Invitation Letter    |                     |
| 3     | <b>Guest Profile</b> | ~                   |
| 4     | Attendance Sheet     |                     |
| 5     | Payment Involce      |                     |
| 6     | Thanks Letter        | _                   |

Pune 11033 se

Orrector
Swami Sevabnavi Sanstha's
Lotus Business Schoor
Pune - 413 033

CHECKED AND SUBMITTED

LBS- IQAC







## LOTUS BUSINESS SCHOOL

Innovating Business