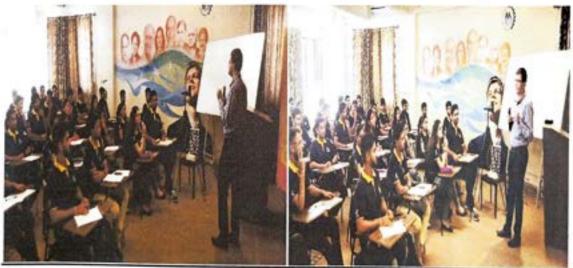

### **Topic Covered:**

- Self Understanding
- Strengths / Weaknesses
- Communication (Listening, Public Speaking, Presenting)
- Leadership
- Self Understanding
- Optimism / Positivity / Happiness

Summary of Session: Today we have conducted session on Personality Development program, for that We have invited Mrs.Swarupa Sanap to conduct the session. Through this session Swarupa mam has guide the students about their respective long-term career objectives. Mam has explained to students what are the benefits of personality development program are.

### Photographs:

----- Forwarded message ------

From: Vivek keskar <vivekk@lotuscentre.ac.in>

Date: Tue, Jan 12, 2021 at 4:52 PM

Subject: Invitation as a Guest Speaker at Lotus Business School, Pune

To: <swarupasanap@gmail.com>