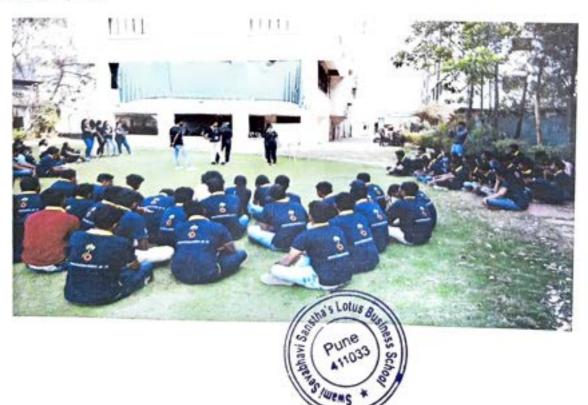

me.
- 5. Tied Together: A great, easy game for building relationships and getting people to work together. Teammates are tied together by the wrist and must complete a series of simple tasks. To be successful, everyone has to collaborate closely and communicate well.

**Summary of Session**: Today we have arranged Team Building activity for students. Students Coming together is a beginning, staying together is progress, working together is success. Students learnt how these activities required team work, adaptability, planning, mutual-trust and communication. Each task touched upon different attributes of management. The activities required high degree of communication amongst team players, honing problem-solving skills, creativity and instilling faith among the teams.

#### Photographs:









## Lotus Business School Skill Development Program On Team Building Activity on 12-02-2022

| SR No | Students Name                  | Attendance |
|-------|--------------------------------|------------|
| 1     | BORADE SWATI RAJARAM           | Ç.         |
| 2     | BONDRE RAJ SUDHIR              | D          |
| 3     | PATIL RUCHITA DILIP            | 10         |
| 4     | TEJASWINI KAMLESH HASTE        | ρ'         |
| 5     | SRUSHTI SATISH PATIL           | P          |
| 6     | TANUSHRI VERMA                 | ρ.         |
| 7     | PRACHI SUNIL GADE              | ₽ .        |
| 8     | PARMAR VISHWARAJ YOGENDRASINGH | ^          |
| 9     | SNEHAL ARVIND HINGE            | P          |
| 10    | THAKARE SAURABH ASHOK          | P          |
| 11    | YOGESH RAJENDRA AV