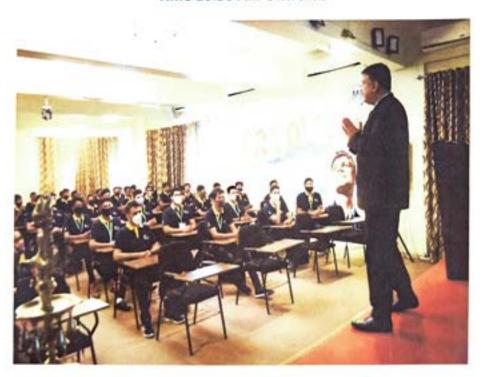

ate: Saturday, 13th November 2021

Time 10.30 Am Onwards

| Sr.No | Documents            | Approved By IQAC |
|-------|----------------------|------------------|
| 1     | Session Details File |                  |
| 2     | Invitation Letter    | -                |
| 3     | Guest Profile        |                  |
| 4     | Attendance Sheet     |                  |
| 5     | Payment Invoice      | -                |
| 6     | Thanks Letter        | -                |

CHECKED AND SUBMITTED

Sine Sine of State of

Swami Sevabnavi Sanstha's Lotus Business School Pune - 411 83<sup>2</sup>







Swami Sevaphavi Sanidha's

### LOTUS BUSINESS SCHOOL

Jenevating Business Leadership

### Skill development program On Presentation skill

Date: Saturday, 13th November 2021

Time 10.30 Am Onwards



Swami Sevabnavi Sanstha's Lotus Business School Pune - 411 033



Activity Title: How to improve Presentation Skill

Objectives: To Improve Presentation Skill, Presenting information clearly and effectively is a key skill in getting your message across. Today, presentation skills are required in almost every field, and most of us are required to give presentations on occasions. While some people take this in their stride, others find it much more challenging.

It is, however, possible to improve your presentation skills with a bit of work. This section of Skills You Need is designed to help.

Session conducted By: Vivek Keskar (Marketing Strategy and Career Consultant ( UG/PG Management and Engineering Courses )

Guest Profile: Vivek Keskar, Marketing Strategy and Career Consultant ( UG/