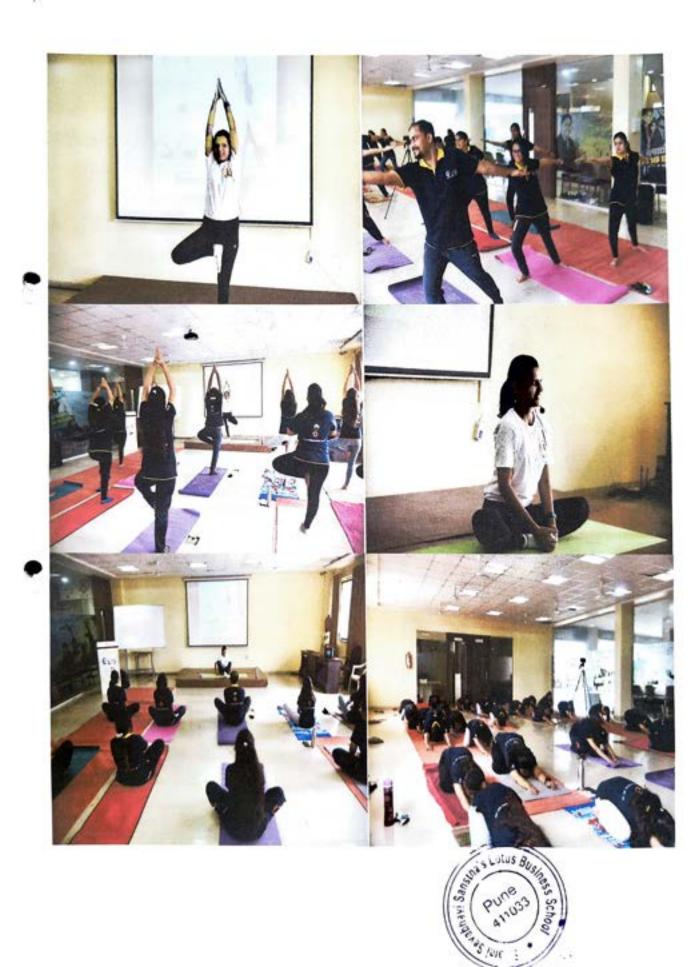

, Pranayama and Mediation. Dr. Satish Warpade, Director, Lotus Business School has felicitated Ms. Dipali Pawar with token of appreciation.

#### Target Audience:

All the employees and students of Lotus Business School.

#### Schedule:

Timings: 10 AM to 11 AM on Tuesday, 21st June, 2022 at LBS campus

#### Work Distribution:

Arranged & coordinated by Dr. Ganesh Pathak & Prof. Pranita Arbat

Session conducted by Ms. Dipali Pawar (Certified Yoga Trainer), Art of Living

Technical support by Mr. Rajnikant Dhamal



#### **Expenditure Statement:**

| Sr. No. | Expenses              | Amount |
|---------|-----------------------|--------|
| 1       | Honorarium to trainer | 1000/- |
| 2       | Rent for mats         | 200/-  |
|         | Total                 | 1200/- |

# Photographs:













Dear Dipali Mam,

Greetings!!!

Subject- Invitation for International Yoga Day program on Tuesday 21<sup>st</sup> June 2022 10.00 AM

This is in reference with the above mentioned subject out college is planning a program under the title of International Yoga Day. That is scheduled on 21st June 2022 .We would like to invite you as a guest to conduct the session. In which you will be given the opportunity to express the importance of Yoga and it will be an honour for us. Details of the Session are as follows,

Date & Time: 21st June 2022 10.00 AM Onwards

Audience: Newly admitted first year MBA students with B.Sc Agri, B.Tech Food Technology B.Pharma , B.Sc, B.Com etc fresh graduates pursuing career in Management & LBS staff Members

Topic: International Yoga Day

Looking forward...