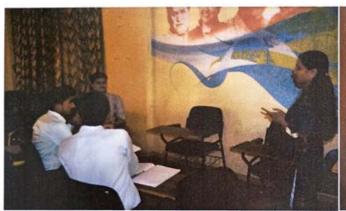

#### Summary of Session:

Today college has organised Personal interview session of students by our Internal faculty members. In this session students have learnt how to describes interviewing techniques and presents effective methods of preparing for and conducting employment interviews

### Photographs: