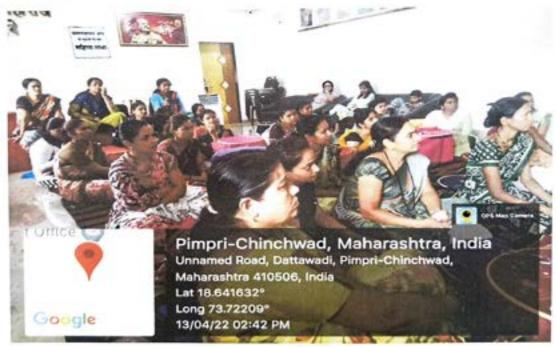

### Photographs:

----- Forwarded message ------

From: Vivek keskar <vivekk@lotuscentre.ac.in>

Date: Tue, Jan 12, 2021 at 4:52 PM

Subject: Invitation as a Guest Speaker at Lotus Business School, Pune

To: <swarupasanap@gmail.com>

### Photographs: