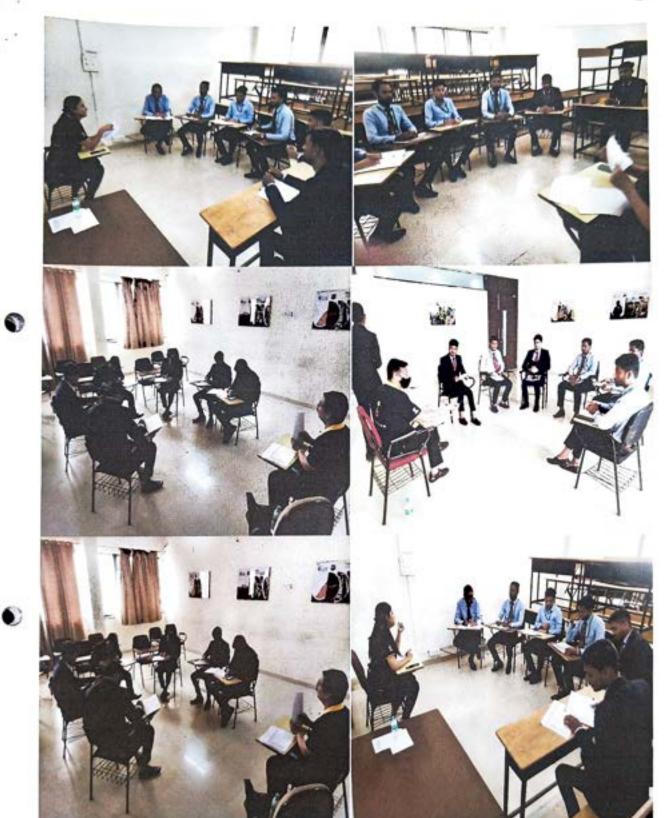

### Photographs:

----- Forwarded message ------

From: Vivek keskar <vivekk@lotuscentre.ac.in>

Date: Tue, Jan 12, 2021 at 4:52 PM

Subject: Invitation as a Guest Speaker at Lotus Business School, Pune

To: <swarupasanap@gmail.com>

### Photographs: