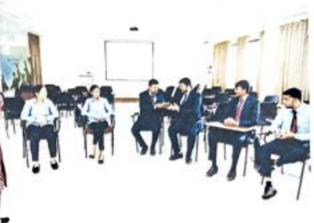

# **Personality Development**

Date: Saturday, 16th January 2021

11.00 AM Onwards

| Sr.No | Documents            | Approved By<br>IQAC |
|-------|----------------------|---------------------|
| 1     | Session Details File |                     |
| 2     | Invitation Letter    |                     |
| 3     | <b>Guest Profile</b> | <u></u>             |
| 4     | Attendance Sheet     | ~                   |
| 5     | Payment Invoice      |                     |
| 6     | Thanks Letter        |                     |

### Objectives:

To create impact on Personality development not only makes you look good and presentable but also helps you face the world with a smile. Personality development goes a long way in reducing stress and conflicts. It encourages individuals to look at the brighter sides of life. Face even the worst situations with a smile.

### **Topic Covered:**

- Self Understanding
- Strengths / Weaknesses
- Communication (Listening, Public Speaking, Presenting)
- Leadership
- Self Understanding
- Optimism / Positivity / Happiness

Summary of Session: Today we have conducted session on Personality Development program, for that We have invited Mrs.Swarupa Sanap to conduct the session. Through this session Swarupa mam has guide the students about their respective long-term career objectives. Mam has explained to students what are the benefits of personality development program are.