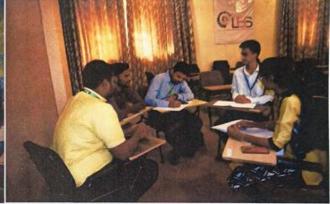

#### Summary of Session:

Today college has organised Personal interview session of students by our Internal faculty members. In this session students have learnt how to describes interviewing techniques and presents effective methods of preparing for and conducting employment interviews

### Photographs: