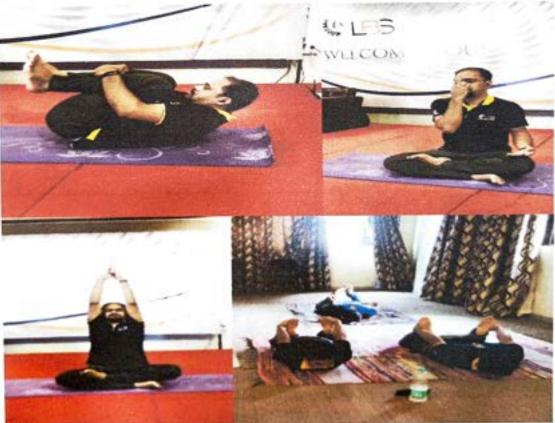

ional Yoga Day on 21<sup>st</sup> June 2021 with all students through online platform. All students actively participated during celebration of yoga day with some Asana's, Pranayama and Mediation. During the program Dr. Ganesh Pathak has given brief about International Yoga Day, Importance of Yoga & Meditation in everyone's life and specifically for budding managers and entrepreneurs.

#### **Target Audience:**

All the employees (in offline mode) and students (in online mode) of Lotus Business School.

#### Schedule:

Timings: 10 AM to 11 AM on Monday, 21st June, 2021 at LBS campus

#### Work Distribution:

Arranged & coordinated by Prof. Pranita Arbat

Session conducted by Dr. Ganesh Pathak.

Technical support by Mr. Rajnikant Dhamal.



#### **Expenditure Statement:**

# Photographs







# Lotus Business School International Yoga Day 21st June, 2021

| R No | Students Name