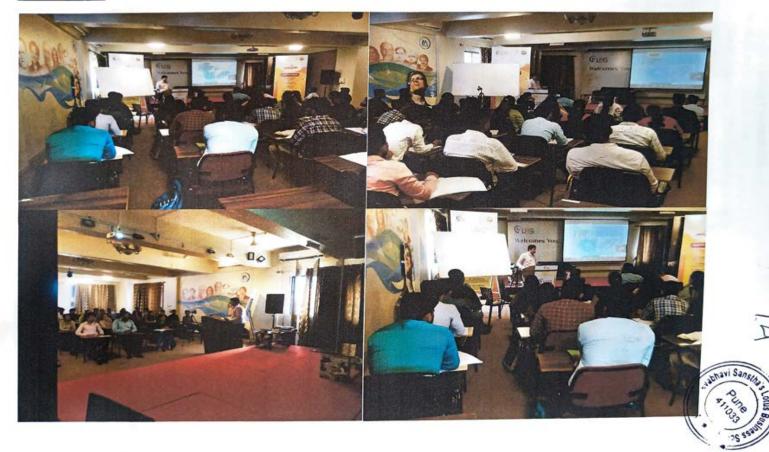

### Photographs:

----- Forwarded message ------

From: Vivek keskar <vivekk@lotuscentre.ac.in>

Date: Tue, Jan 12, 2021 at 4:52 PM

Subject: Invitation as a Guest Speaker at Lotus Business School, Pune

To: <swarupasanap@gmail.com>

### Photographs: