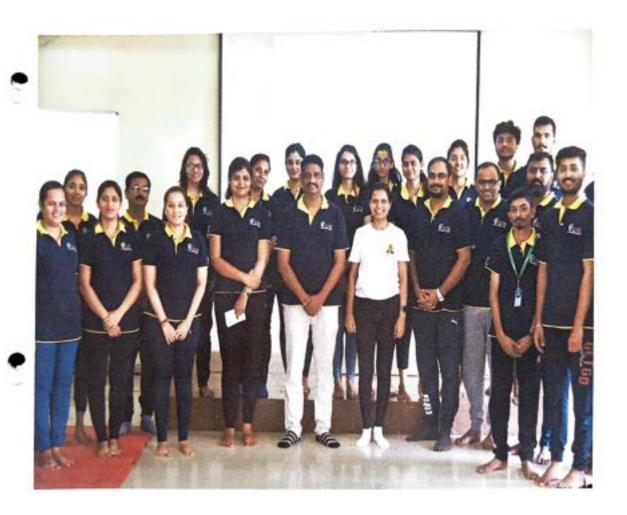

na's, Pranayama and Mediation. Dr. Satish Warpade, Director, Lotus Business School has felicitated Ms. Dipali Pawar with token of appreciation.

#### Target Audience:

All the employees and students of Lotus Business School.

#### Schedule:

Timings: 10 AM to 11 AM on Tuesday, 21st June, 2022 at LBS campus

#### Work Distribution:

Arranged & coordinated by Dr. Ganesh Pathak & Prof. Pranita Arbat

Session conducted by Ms. Dipali Pawar (Certified Yoga Trainer), Art of Living

Technical support by Mr. Rajnikant Dhamal



#### **Expenditure Statement:**

| Sr. No. | Expenses              | Amount |
|---------|-----------------------|--------|
| 1       | Honorarium to trainer | 1000/- |
| 2       | Rent for mats         | 200/-  |
|         | Total                 | 1200/- |

# Photographs:













Dear Dipali Mam,

Greetings!!!

Subject- Invitation for International Yoga Day program on Tuesday 21<sup>st</sup> June 2022 10.00 AM

This is in reference with the above mentioned subject out college is planning a program under the title of International Yoga Day. That is scheduled on 21st June 2022 .We would like to invite you as a guest to conduct the session. In which you will be given the opportunity to express the importance of Yoga and it will be an honour for us. Details of the Session are as follows,

Date & Time: 21st June 2022 10.00 AM Onwards

Audience: Newly admitted first year MBA students with B.Sc Agri, B.Tech Food Technology B.Pharma , B.Sc, B.Com etc fresh graduates pursuing career in Management & LBS staff Members

Topic: International Yoga Day

Looking forwar