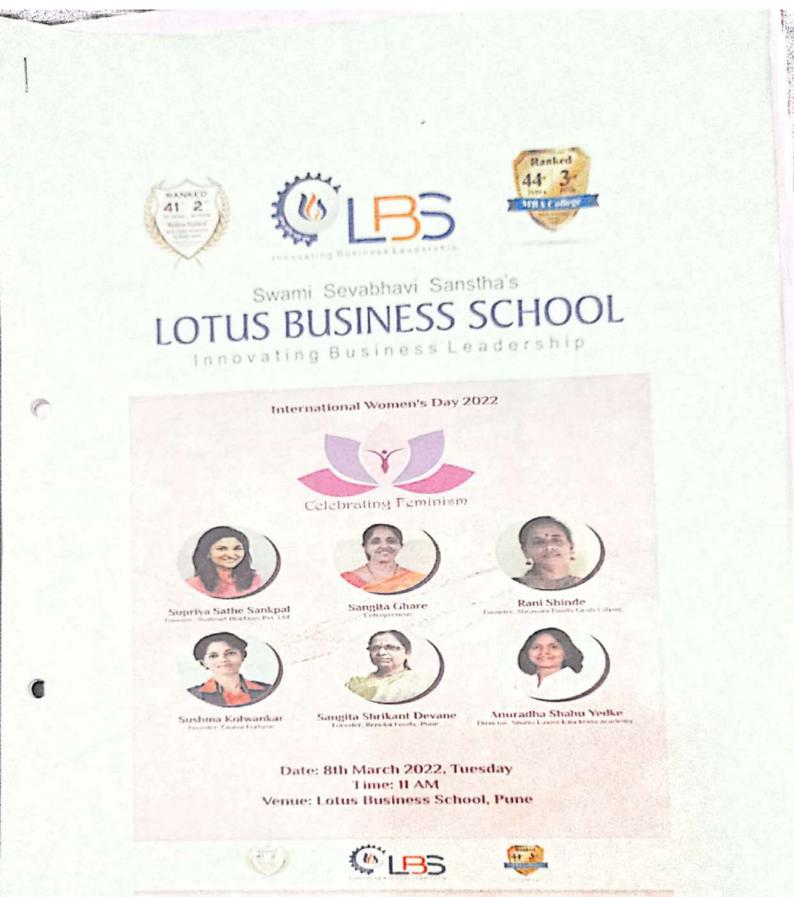

# International Women's Day Celebration : (8th March 2022)

#### Overview:

Every year Lotus Business School Celebrate International Women's Day on 8th March. From this year on this day, we have started "Celebrating Feminism" felicitation of Women those who have struggled a lot and achieved success. For this year we felicitated Ms. Sangeeta Sanjay Ghare (Founder Swapnali Ladies Corner, Chairperson-Hirkami Mahila Gram Sang,), Supriya Sankpal (Founder of Scion Vigilant services Pvt.Ltd), Sangeeta Shrikant Devane (Founder Renuka Foods), Prof.Anuradha Shahu Yedke (Founder Shahu Laxmi Kala Krida Academy), Rani Raju Shinde (Founder Shawani Foods Grah Udyog), Sushama Kolvankar (Founder Global Fortune) and Shubhangi Bhodhankar. All have shared their life journey with all. Each story was a motivation for all lotusites. Students of Lotus Business School inspired with stories shared by all dignitaries. From now every year Lotus will celebrate this International Women's Days with such Inspiring Women's.