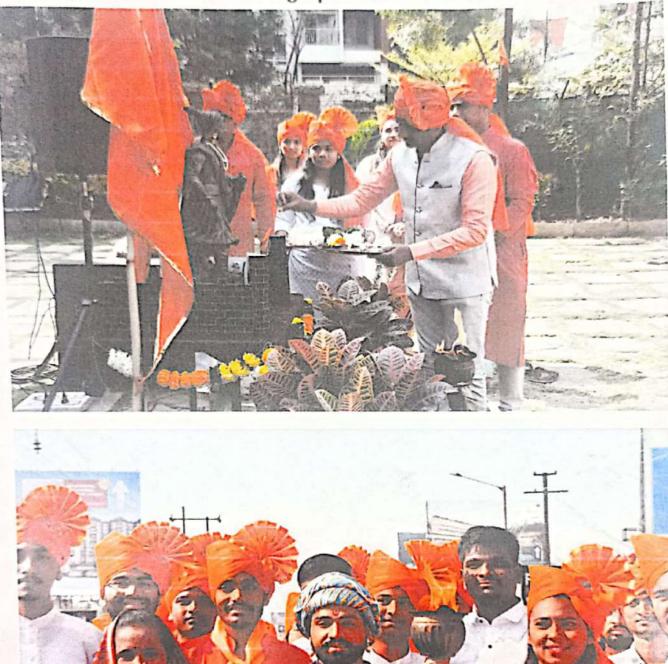

### Activity Title:

Chhatrapati Shivaji Maharaj Jayanti (19th Feb, 2022)

The whole nation is celebrating the 392nd birth anniversary of the great Maratha warrior Chhatrapati Shivaji Maharaj. The birth anniversary of the great Maratha king Shivaji is celebrated as Shivaji Jayanti every year.

Every year on Shivaji Maharaj Jayanti, Lotus Family celebrate his birth anniversary by different ways of activities. This year also on 19th February 2022, we have celebrated this day. Students performed Powada, acts and speeches and performed extraordinary by showing their knowledge and excitement towards shri. Chhatrapati Shivaji Maharaj. Our Director, Dr. Satish Warpade also guided students on the theme. On this occasion Lotus Business School had organized Poster competition too on the theme and students created and presented the posters.

### Students performances:

- 1. Kushal Patil Speech
- 2. Prasad Khangre- Speech
- 3. Chaitrali Bhawar- Speech
- 4. Prathamesh Mandlik Speech
- 5. Pradhnya Gaikwad Powada
- 6. Pratik Mukund Act

### Anchors:

C

- 1. Yogesh Avhale
- 2. Ruchita Patil

### Chhatrapati Shivaji Maharaj Jayanti Celebration 2022 **Students performing Powada** 19th Feb 2022

C

D

0