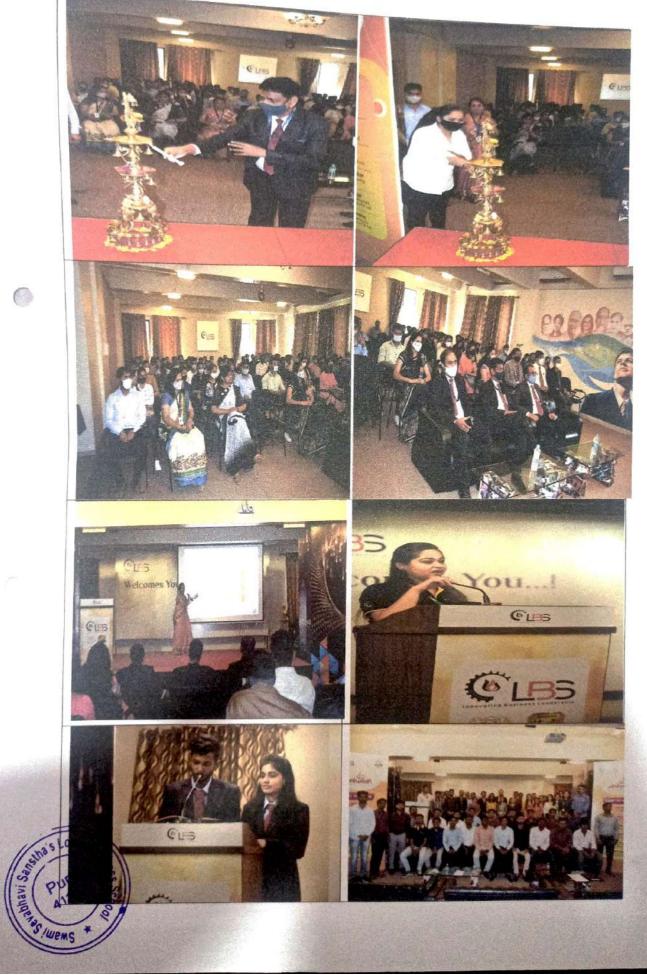

# International Women's Day Celebration : (8th March 2022)

#### Overview:

Every year Lotus Business School Celebrate International Women's Day on 8th March. From this year on this day, we have started "Celebrating Feminism" felicitation of Women those who have struggled a lot and achieved success. For this year we felicitated Ms. Sangeeta Sanjay Ghare (Founder Swapnali Ladies Corner, Chairperson-Hirkami Mahila Gram Sang,), Supriya Sankpal (Founder of Scion Vigilant services Pvt.Ltd), Sangeeta Shrikant Devane (Founder Renuka Foods), Prof.Anuradha Shahu Yedke (Founder Shahu Laxmi Kala Krida Academy), Rani Raju Shinde (Founder Shawani Foods Grah Udyog), Sushama Kolvankar (Founder Global Fortune) and Shubhangi Bhodhankar. All have shared their life journey with all. Each story was a motivation for all lotusites. Students of Lotus Business School inspired with stories shared by all dignitaries. From now every year Lotus will celebrate this International Women's Days with such Inspiring Women's.

For LBS ladies staff, surprise was planned by inviting their family members and program was arranged for all followed by refreshment. All ladies felt special on the day.

### Event Coordinated by:

All male staff and students of Lotus Business School.

2