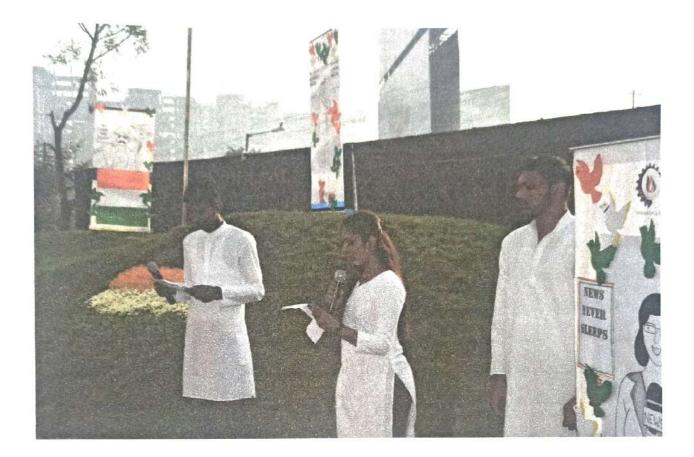

## **Republic Day Celebration**

## 26<sup>th</sup> January, 2022

C

#### **Overview:**

- Every year Republic Day is celebrated in India on 26th January with grandeur. At Lotus Business School this day is celebrated with lot of enthusiasm & with the spirit of patriotism every year.
- Lotus Business School celebrated The 73<sup>rd</sup> Republic Day. All teaching & non teaching staff members participated on 26th January 2022. The event started with Flag hoisting, followed by speech given by our Executive Director Mr. Charudatta Bodhankar and Director- Dr. Satish Warpade.
- As due to pandemic students were not allowed to join in offline mode so they attended event on online platform.