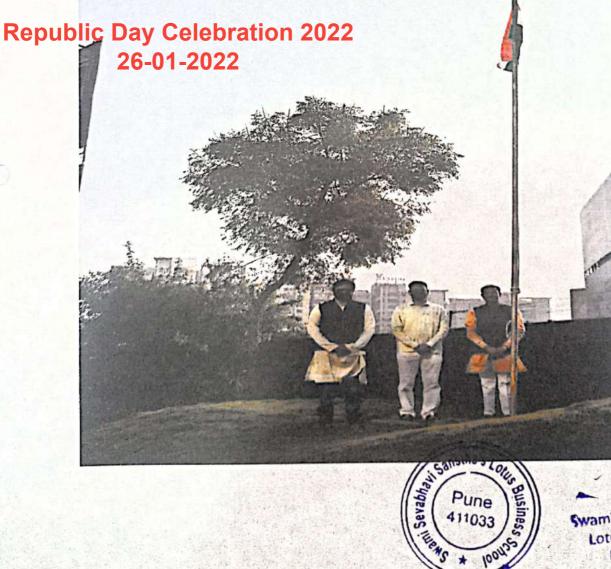

## **Republic Day Celebration**

## 26<sup>th</sup> January, 2022

C

#### **Overview:**

- Every year Republic Day is celebrated in India on 26th January with grandeur. At Lotus Business School this day is celebrated with lot of enthusiasm & with the spirit of patriotism every year.
- Lotus Business School celebrated The 73<sup>rd</sup> Republic Day. All teaching & non teaching staff members participated on 26th January 2022. The event started with Flag hoisting, followed by speech given by our Executive Director Mr. Charudatta Bodhankar and Director- Dr. Satish Warpade.
- As due to pandemic students were not allowed to join in offline mode so they attended event on online platform.