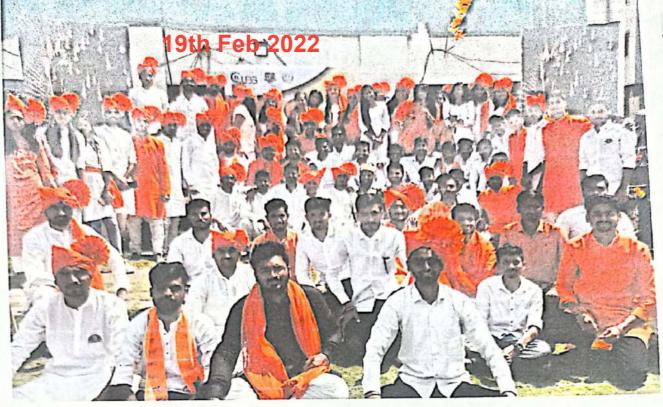

## Chhatrapati Shivaji Maharaj Jayanti 2022

C

C

## 19<sup>th</sup> Feb 2022

### Activity Title:

Chhatrapati Shivaji Maharaj Jayanti (19th Feb, 2022)

The whole nation is celebrating the 392nd birth anniversary of the great Maratha warrior Chhatrapati Shivaji Maharaj. The birth anniversary of the great Maratha king Shivaji is celebrated as Shivaji Jayanti every year.

Every year on Shivaji Maharaj Jayanti, Lotus Family celebrate his birth anniversary by different ways of activities. This year also on 19th February 2022, we have celebrated this day. Students performed Powada, acts and speeches and performed extraordinary by showing their knowledge and excitement towards shri. Chhatrapati Shivaji Maharaj. Our Director, Dr. Satish Warpade also guided students on the theme. On this occasion Lotus Business School had organized Poster competition too on the theme and students created and presented the posters.