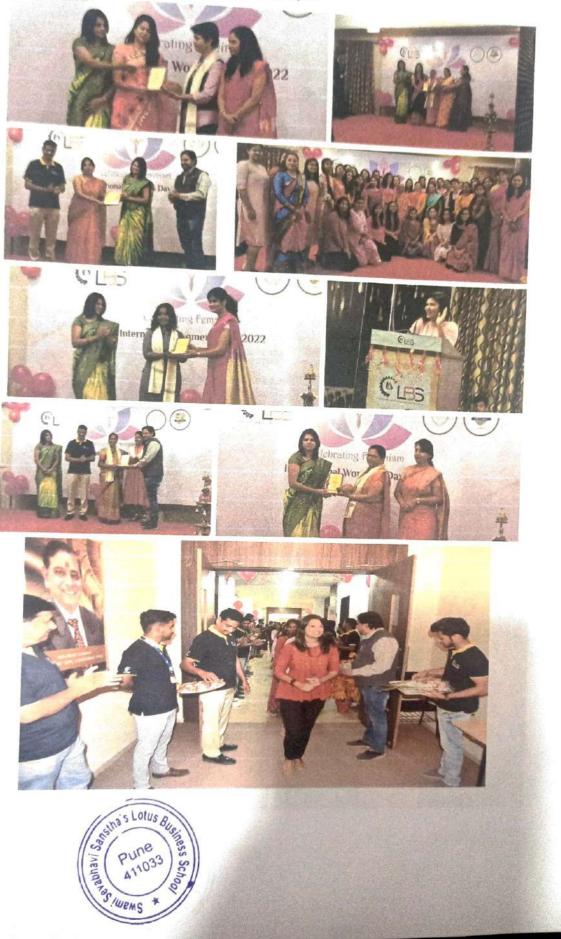

# International Women's Day Celebration : (8th March 2022)

#### Overview:

Every year Lotus Business School Celebrate International Women's Day on 8th March. From this year on this day, we have started "Celebrating Feminism" felicitation of Women those who have struggled a lot and achieved success. For this year we felicitated Ms. Sangeeta Sanjay Ghare (Founder Swapnali Ladies Corner, Chairperson-Hirkami Mahila Gram Sang,), Supriya Sankpal (Founder of Scion Vigilant services Pvt.Ltd), Sangeeta Shrikant Devane (Founder Renuka Foods), Prof.Anuradha Shahu Yedke (Founder Shahu Laxmi Kala Krida Academy), Rani Raju Shinde (Founder Shawani Foods Grah Udyog), Sushama Kolvankar (Founder Global Fortune) and Shubhangi Bhodhankar. All have shared their life journey with all. Each story was a motivation for all lotusites. Students of Lotus Business School inspired with stories shared by all dignitaries. From now every year Lotus will celebrate this International Women's Days with such Inspiring Women's.

For LBS ladies staff, surprise was planned by inviting their family members and program was arranged for all followed by refreshment. All ladies felt special on the day.

### Event Coordinated by:

All male staff and students of Lotus Business School.

2