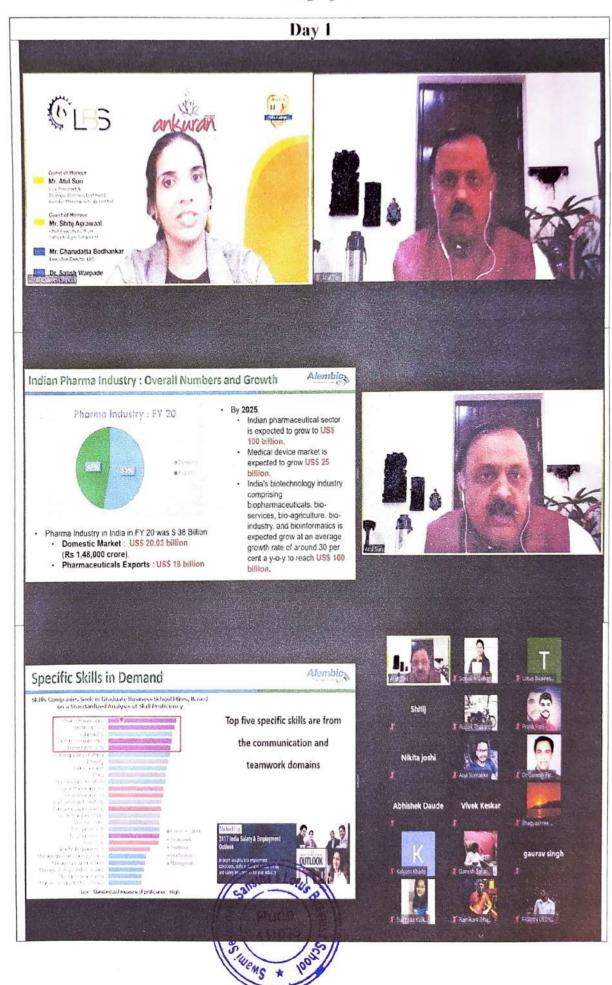

#### Activity Title:

Ankuran - Induction Program (5th January, 2022)

#### **Objectives:**

C

The Purpose of Ankuran Program is to

- · Help new students adjust in the new environment,
- · Inculcate in them the ethos and culture of the institution,
- Help them build bonds with other students and faculty members,
- · Expose them to a sense of larger purpose and self exploration.
- Orientation of academics, events, examination, admin, placements etc. departments of the institute.