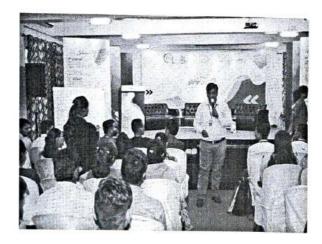

## **Republic Day Celebration**

## 26<sup>th</sup> January, 2022

C

#### Activity Title:

Republic Day Celebration (26th January, 2022)

#### **Overview:**

- Every year Republic Day is celebrated in India on 26th January with grandeur. At Lotus Business School this day is celebrated with lot of enthusiasm & with the spirit of patriotism every year.
- Lotus Business School celebrated The 73<sup>rd</sup> Republic Day. All teaching & non teaching staff members participated on 26th January 2022. The event started with Flag hoisting, followed by speech given by our Executive Director Mr. Charudatta Bodhankar and Director- Dr. Satish Warpade.
- As due to pandemic students were not allowed to join in offline mode so they attended event on online platform.