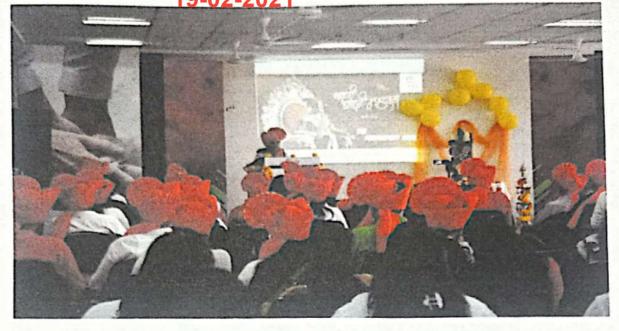

## Chhatrapati Shivaji Maharaj Jayanti 2022

C

C

## 19<sup>th</sup> Feb 2022

### Activity Title:

Chhatrapati Shivaji Maharaj Jayanti (19th Feb, 2022)

The whole nation is celebrating the 392nd birth anniversary of the great Maratha warrior Chhatrapati Shivaji Maharaj. The birth anniversary of the great Maratha king Shivaji is celebrated as Shivaji Jayanti every year.

Every year on Shivaji Maharaj Jayanti, Lotus Family celebrate his birth anniversary by different ways of activities. This year also on 19th February 2022, we have celebrated this day. Students performed Powada, acts and speeches and performed extraordinary by showing their knowledge and excitement towards shri. Chhatrapati Shivaji Maharaj. Our Director, Dr. Satish Warpade also guided students on the theme. On this occasion Lotus Business School had organized Poster competition too on the theme and students created and presented the posters.

## Chhatrapati Shivaji Maharaj Jayanti Celebration 2022 19th Feb 2022

Photographs

C