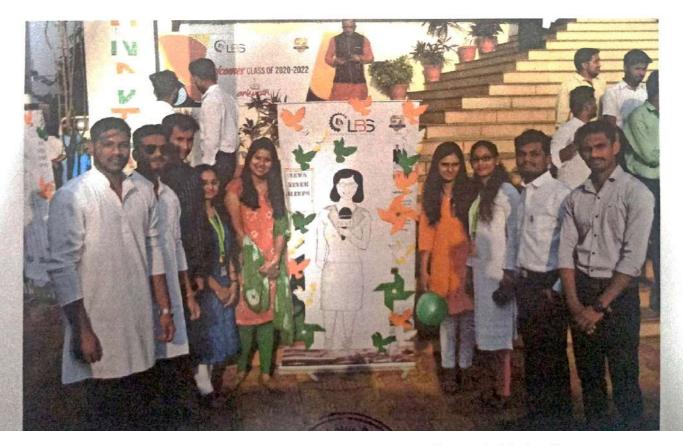

# International Women's Day Celebration : (8th March 2022)

#### Overview:

Every year Lotus Business School Celebrate International Women's Day on 8th March. From this year on this day, we have started "Celebrating Feminism" felicitation of Women those who have struggled a lot and achieved success. For this year we felicitated Ms. Sangeeta Sanjay Ghare (Founder Swapnali Ladies Corner, Chairperson-Hirkami Mahila Gram Sang,), Supriya Sankpal (Founder of Scion Vigilant services Pvt.Ltd), Sangeeta Shrikant Devane (Founder Renuka Foods), Prof.Anuradha Shahu Yedke (Founder Shahu Laxmi Kala Krida Academy), Rani Raju Shinde (Founder Shawani Foods Grah Udyog), Sushama Kolvankar (Founder Global Fortune) and Shubhangi Bhodhankar. All have shared their life journey with all. Each story was a motivation for all lotusites. Students of Lotus Business School inspired with stories shared by all dignitaries. From now every year Lotus will celebrate this International Women's Days with such Inspiring Women's.

For LBS ladies staff, surprise was planned by inviting their family members and program was arranged for all followed by refreshment. All ladies felt special on the day.