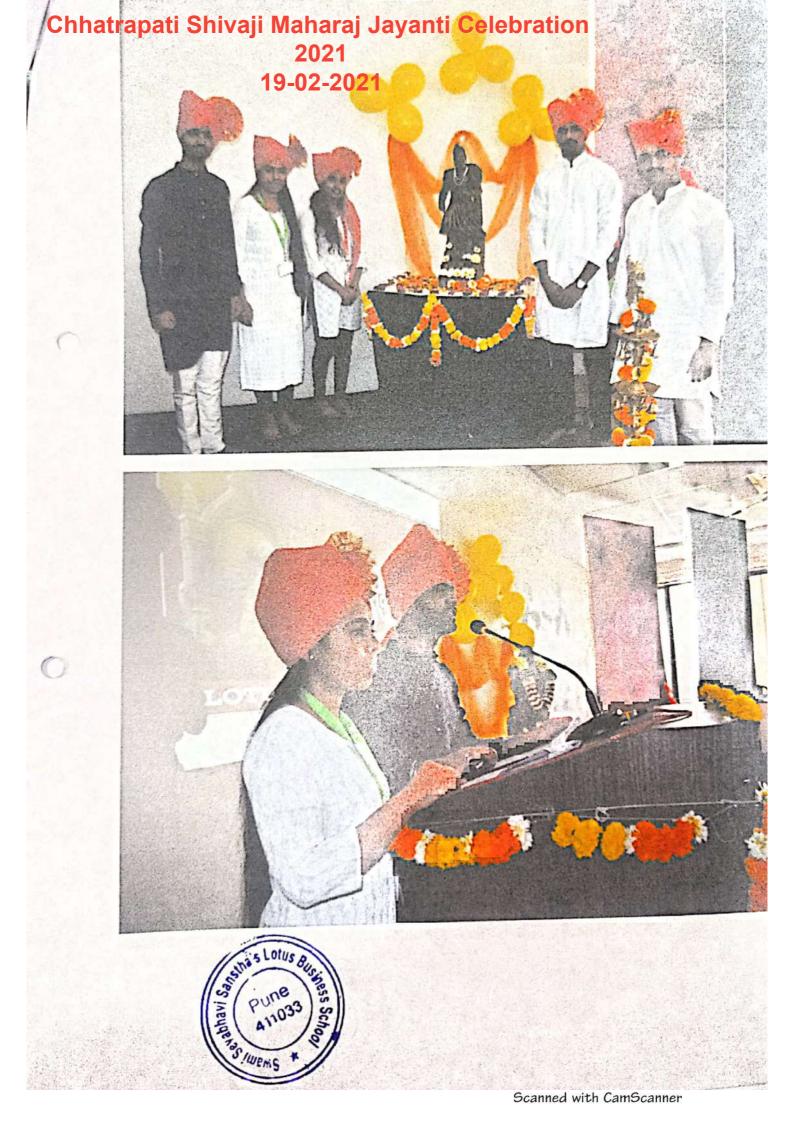

# Chhatrapati Shivaji Maharaj Jayanti 2021

Õ

0

## 19<sup>th</sup> Feb 2021

### Activity Title:

Chhatrapati Shivaji Maharaj Jayanti (19th Feb, 2021)

Every year on Shivaji Jayanti, Lotus Family celebrate his birth anniversary by different ways of activities. This year also on 19th February 2021, we have celebrated this day and organized the speech competition of students. Students participated in the competition and performed extraordinary by showing their knowledge and aggression towards shri. Chhatrapati Shivaji Maharaj. Our Director, Dr. Satish Warpade also guided students that how Shivaji Maharaj called as management guru and how one should apply it in todays era with upgradation.

### Chhatrapati Shivaji Maharaj Jayanti Celebration 2021 19-02-2021 Photographs

## Chhatrapati Shivaji Maharaj Jayanti Celebration 2021 19-02-2021

0

PERSON ST

Chhatrapati Shivaji Maharaj Jayanti Celebration 2021 19-02-2021 (Speech Competition)

P

Chhatrapati Shivaji Maharaj Jayanti Celebration 2021 19-02-2021 (Prize Distribution)