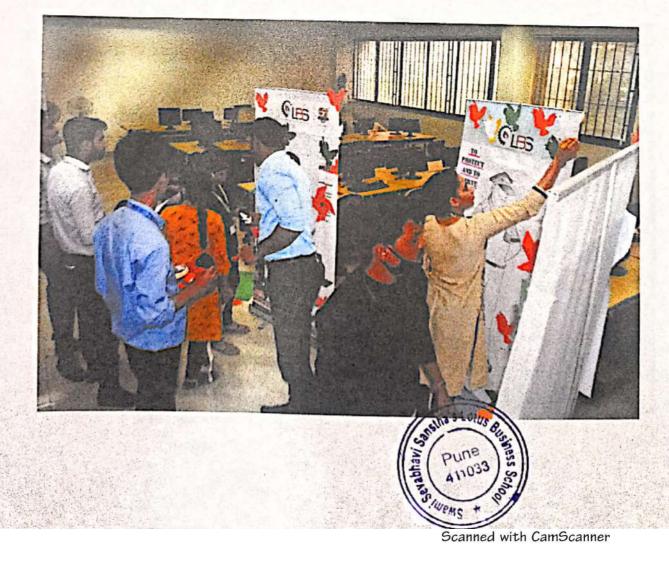

#### Induction Program of Batch 2021-23

An Endeavour To Enable Tomorrow

5<sup>th</sup> January 2022 | 10:15 am Onward Venue: Ankuran, Lotus Business School, Pune

www.lotuscentre.ac.in

Director

Swami Sevabnavi Sanstha's Lotus Business School Pune - 411 032

#### Activity Title:

Ankuran - Induction Program (5th January, 2022)

## Ankuran 2021 5th January 2022

Photographs