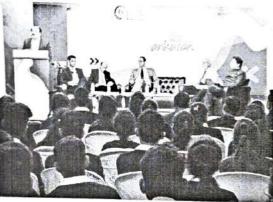

#### Activity Title:

Ankuran - Induction Program (5th January, 2022)

#### **Objectives:**

C

The Purpose of Ankuran Program is to

- · Help new students adjust in the new environment,
- · Inculcate in them the ethos and culture of the institution,
- Help them build bonds with other students and faculty members,
- · Expose them to a sense of larger purpose and self exploration.
- Orientation of academics, events, examination, admin, placements etc. departments of the institute.