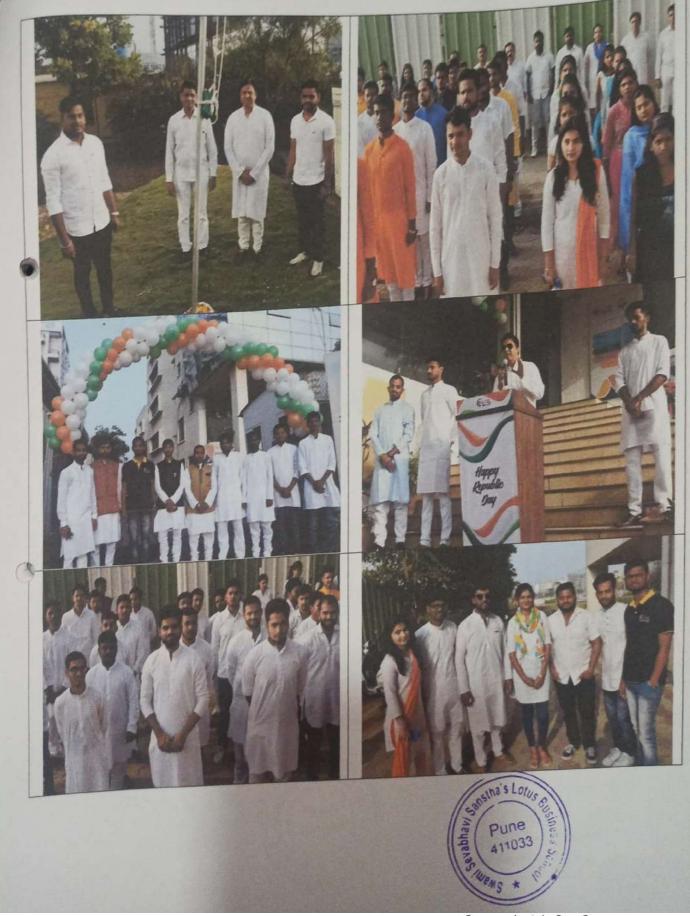

## **Republic Day Celebration**

## 26<sup>th</sup> January, 2022

C

#### **Overview:**

- Every year Republic Day is celebrated in India on 26th January with grandeur. At Lotus Business School this day is celebrated with lot of enthusiasm & with the spirit of patriotism every year.
- Lotus Business School celebrated The 73<sup>rd</sup> Republic Day. All teaching & non teaching staff members participated on 26th January 2022. The event started with Flag hoisting, followed by speech given by our Executive Director Mr. Charudatta Bodhankar and Director- Dr. Satish Warpade.
- As due to pandemic students were not allowed to join in offline mode so they attended event on online platform.