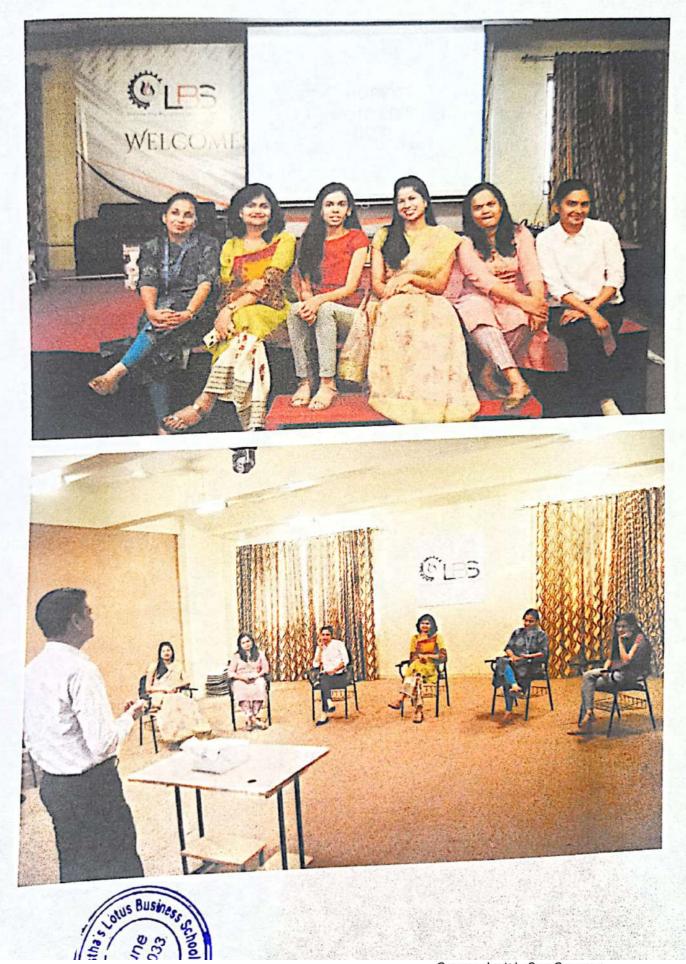

# International Women's Day Celebration : (8th March 2022)

#### Overview:

Every year Lotus Business School Celebrate International Women's Day on 8th March. From this year on this day, we have started "Celebrating Feminism" felicitation of Women those who have struggled a lot and achieved success. For this year we felicitated Ms. Sangeeta Sanjay Ghare (Founder Swapnali Ladies Corner, Chairperson-Hirkami Mahila Gram Sang,), Supriya Sankpal (Founder of Scion Vigilant services Pvt.Ltd), Sangeeta Shrikant Devane (Founder Renuka Foods), Prof.Anuradha Shahu Yedke (Founder Shahu Laxmi Kala Krida Academy), Rani Raju Shinde (Founder Shawani Foods Grah Udyog), Sushama Kolvankar (Founder Global Fortune) and Shubhangi Bhodhankar. All have shared their life journey with all. Each story was a motivation for all lotusites. Students of Lotus Business School inspired with stories shared by all dignitaries. From now every year Lotus will celebrate this International Women's Days with such Inspiring Women's.

For LBS ladies staff, surprise was planned by inviting their family members and program was arranged for all followed by refreshment. All ladies felt special on the day.

### Event Coordinated by:

All male staff and students of Lotus Business School.

2

## International Women's Day Celebration 2022 8th March 2022 Phot

Photographs

1

Scanned with CamScanner

## International Women's Day Celebration 2022 8th March 2022

1