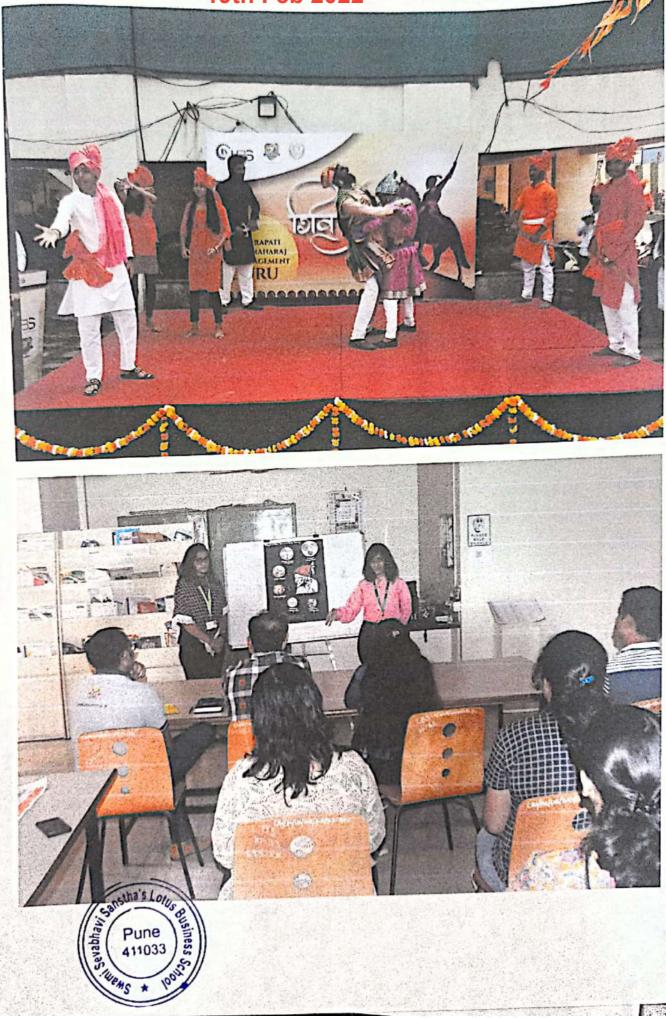

Every year on Shivaji Maharaj Jayanti, Lotus Family celebrate his birth anniversary by different ways of activities. This year also on 19th February 2022, we have celebrated this day. Students performed Powada, acts and speeches and performed extraordinary by showing their knowledge and excitement towards shri. Chhatrapati Shivaji Maharaj. Our Director, Dr. Satish Warpade also guided students on the theme. On this occasion Lotus Business School had organized Poster competition too on the theme and students created and presented the posters.

### Students performances:

- 1. Kushal Patil Speech
- 2. Prasad Khangre- Speech
- 3. Chaitrali Bhawar- Speech
- 4. Prathamesh Mandlik Speech
- 5. Pradhnya Gaikwad Powada
- 6. Pratik Mukund Act

### Chhatrapati Shivaji Maharaj Jayanti Celebration 2022 **Students performing Powada** 19th Feb 2022

C

D

0