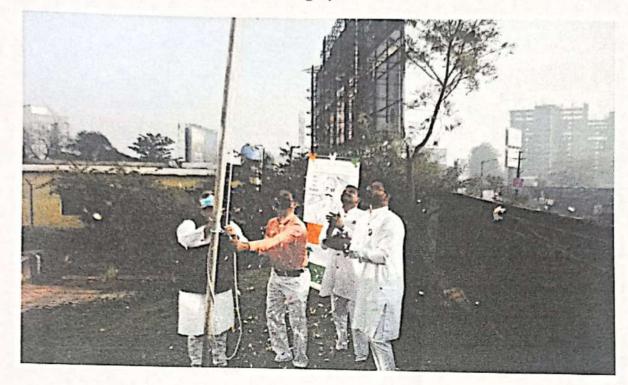

## Chhatrapati Shivaji Maharaj Jayanti 2022

C

C

## 19<sup>th</sup> Feb 2022

### Activity Title:

Chhatrapati Shivaji Maharaj Jayanti (19th Feb, 2022)

The whole nation is celebrating the 392nd birth anniversary of the great Maratha warrior Chhatrapati Shivaji Maharaj. The birth anniversary of the great Maratha king Shivaji is celebrated as Shivaji Jayanti every year.

Every year on Shivaji Maharaj Jayanti, Lotus Family celebrate his birth anniversary by different ways of activities. This year also on 19th February 2022, we have celebrated this day. Students performed Powada, acts and speeches and performed extraordinary by showing their knowledge and excitement towards shri. Chhatrapati Shivaji Maharaj. Our Director, Dr. Satish Warpade also guided students on the theme. On this occasion Lotus Business School had organized Poster competition too on the theme and students created and presented the posters.

## Chhatrapati Shivaji Maharaj Jayanti Celebration 2022 19th Feb 2022

Photographs

C

### Chhatrapati Shivaji Maharaj Jayanti Celebration 2022 **Students performing Powada** 19th Feb 2022

C

D

0