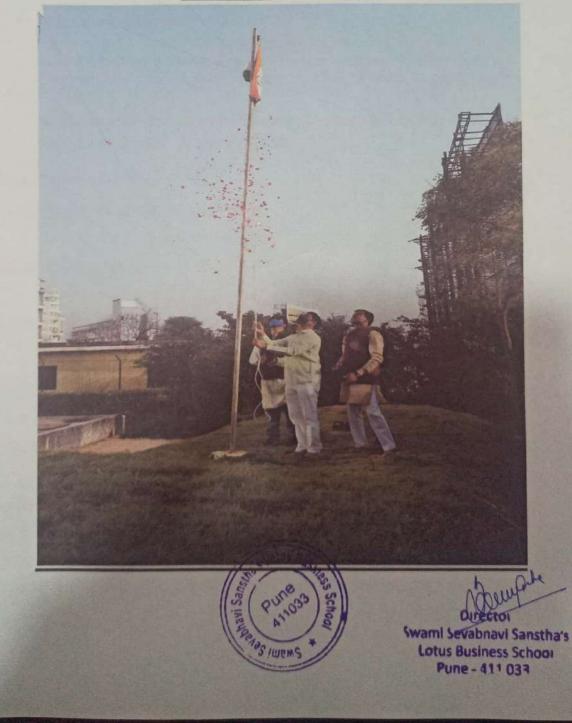

## **Republic Day Celebration**

## 26<sup>th</sup> January, 2022

C

#### Activity Title:

Republic Day Celebration (26th January, 2022)

#### **Overview:**

- Every year Republic Day is celebrated in India on 26th January with grandeur. At Lotus Business School this day is celebrated with lot of enthusiasm & with the spirit of patriotism every year.
- Lotus Business School celebrated The 73<sup>rd</sup> Republic Day. All teaching & non teaching staff members participated on 26th January 2022. The event started with Flag hoisting, followed by speech given by our Executive Director Mr. Charudatta Bodhankar and Director- Dr. Satish Warpade.
- As due to pandemic students were not allowed to join in offline mode so they attended event on online platform.