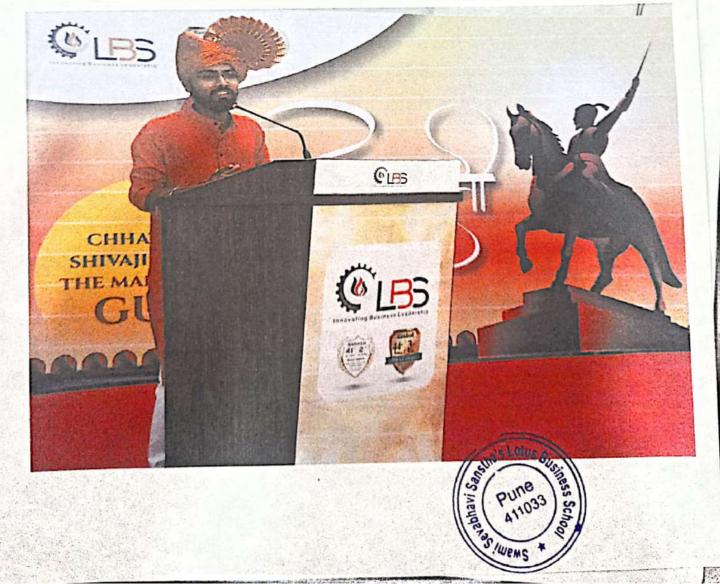

### Activity Title:

Chhatrapati Shivaji Maharaj Jayanti (19th Feb, 2022)

The whole nation is celebrating the 392nd birth anniversary of the great Maratha warrior Chhatrapati Shivaji Maharaj. The birth anniversary of the great Maratha king Shivaji is celebrated as Shivaji Jayanti every year.

Every year on Shivaji Maharaj Jayanti, Lotus Family celebrate his birth anniversary by different ways of activities. This year also on 19th February 2022, we have celebrated this day. Students performed Powada, acts and speeches and performed extraordinary by showing their knowledge and excitement towards shri. Chhatrapati Shivaji Maharaj. Our Director, Dr. Satish Warpade also guided students on the theme. On this occasion Lotus Business School had organized Poster competition too on the theme and students created and presented the posters.