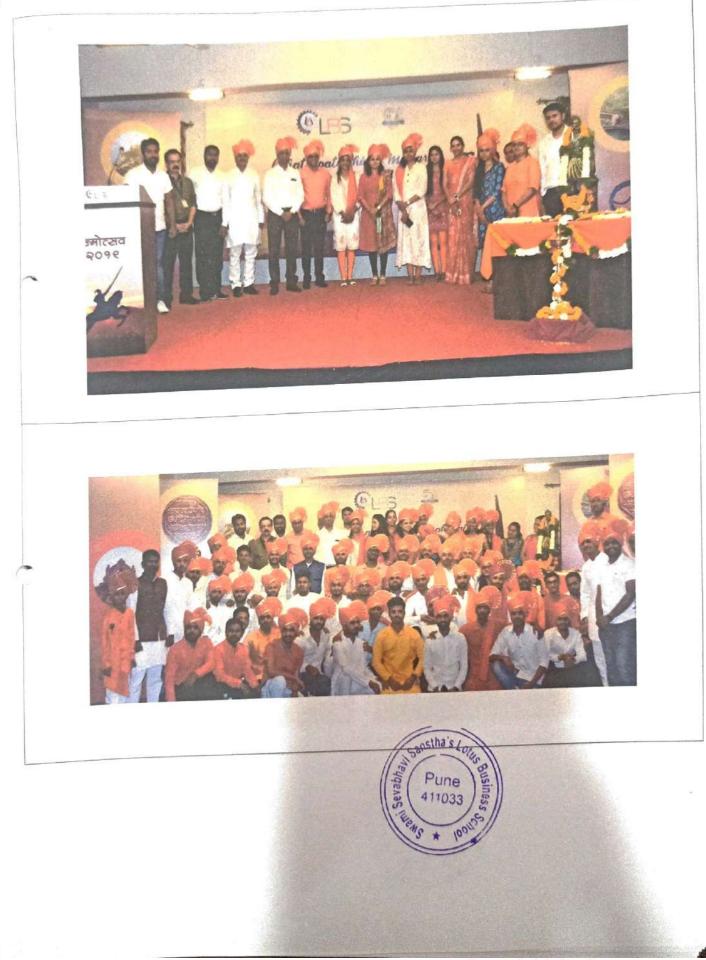

## Chhatrapati Shivaji Maharaj Jayanti 2022

C

C

## 19<sup>th</sup> Feb 2022

### Activity Title:

Chhatrapati Shivaji Maharaj Jayanti (19th Feb, 2022)

The whole nation is celebrating the 392nd birth anniversary of the great Maratha warrior Chhatrapati Shivaji Maharaj. The birth anniversary of the great Maratha king Shivaji is celebrated as Shivaji Jayanti every year.

Every year on Shivaji Maharaj Jayanti, Lotus Family celebrate his birth anniversary by different ways of activities. This year also on 19th February 2022, we have celebrated this day. Students performed Powada, acts and speeches and performed extraordinary by showing their knowledge and excitement towards shri. Chhatrapati Shivaji Maharaj. Our Director, Dr. Satish Warpade also guided students on the theme. On this occasion Lotus Business School had organized Poster competition too on the theme and students created and presented the posters.