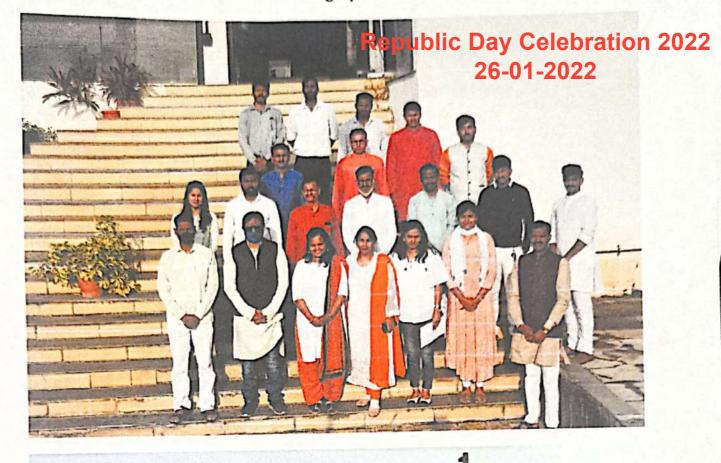

## **Republic Day Celebration**

## 26<sup>th</sup> January, 2022

C

#### **Overview:**

- Every year Republic Day is celebrated in India on 26th January with grandeur. At Lotus Business School this day is celebrated with lot of enthusiasm & with the spirit of patriotism every year.
- Lotus Business School celebrated The 73<sup>rd</sup> Republic Day. All teaching & non teaching staff members participated on 26th January 2022. The event started with Flag hoisting, followed by speech given by our Executive Director Mr. Charudatta Bodhankar and Director- Dr. Satish Warpade.
- As due to pandemic students were not allowed to join in offline mode so they attended event on online platform.