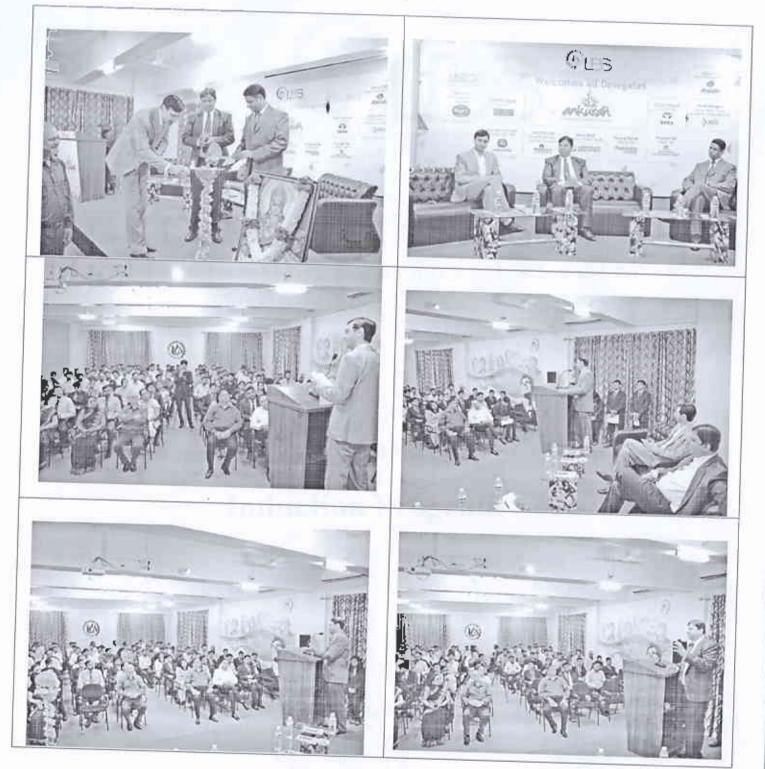

#### Induction Program of Batch 2021-23

An Endeavour To Enable Tomorrow

5<sup>th</sup> January 2022 | 10:15 am Onward Venue: Ankuran, Lotus Business School, Pune

www.lotuscentre.ac.in

Director

Swami Sevabnavi Sanstha's Lotus Business School Pune - 411 032

#### Activity Title:

Ankuran - Induction Program (5th January, 2022)

#### **Objectives:**

C

The Purpose of Ankuran Program is to

- · Help new students adjust in the new environment,
- · Inculcate in them the ethos and culture of the institution,
- Help them build bonds with other students and faculty members,
- · Expose them to a sense of larger purpose and self exploration.
- Orientation of academics, events, examination, admin, placements etc. departments of the institute.

## Ankuran 2021 5th January 2022

Photographs