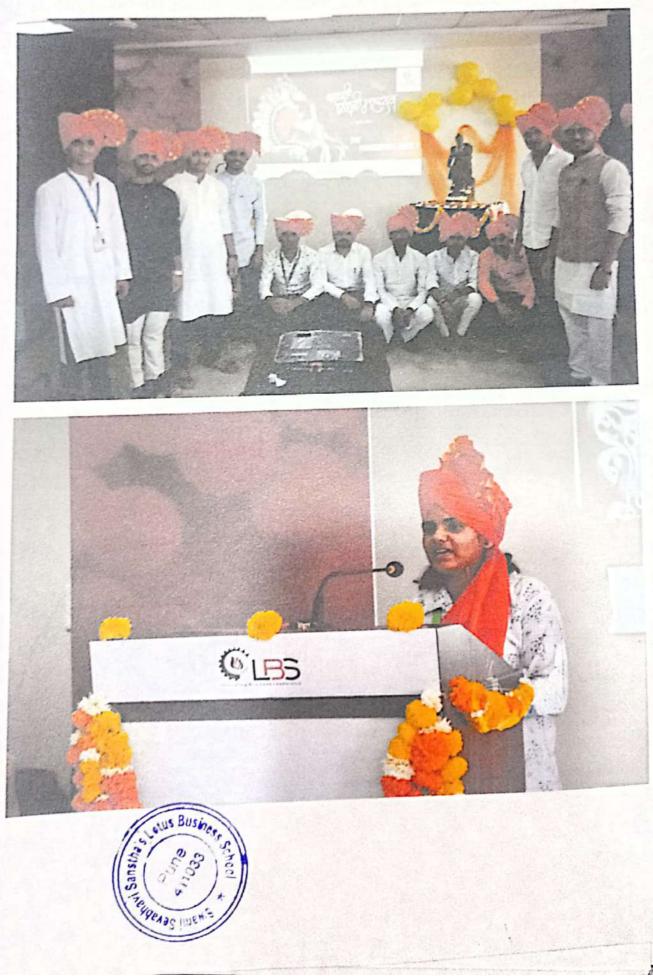

## Chhatrapati Shivaji Maharaj Jayanti 2022

C

C

## 19<sup>th</sup> Feb 2022

### Activity Title:

Chhatrapati Shivaji Maharaj Jayanti (19th Feb, 2022)

The whole nation is celebrating the 392nd birth anniversary of the great Maratha warrior Chhatrapati Shivaji Maharaj. The birth anniversary of the great Maratha king Shivaji is celebrated as Shivaji Jayanti every year.

Every year on Shivaji Maharaj Jayanti, Lotus Family celebrate his birth anniversary by different ways of activities. This year also on 19th February 2022, we have celebrated this day. Students performed Powada, acts and speeches and performed extraordinary by showing their knowledge and excitement towards shri. Chhatrapati Shivaji Maharaj. Our Director, Dr. Satish Warpade also guided students on the theme. On this occasion Lotus Business School had organized Poster competition too on the theme and students created and presented the posters.

## Chhatrapati Shivaji Maharaj Jayanti Celebration 2022 19th Feb 2022

Photographs

C