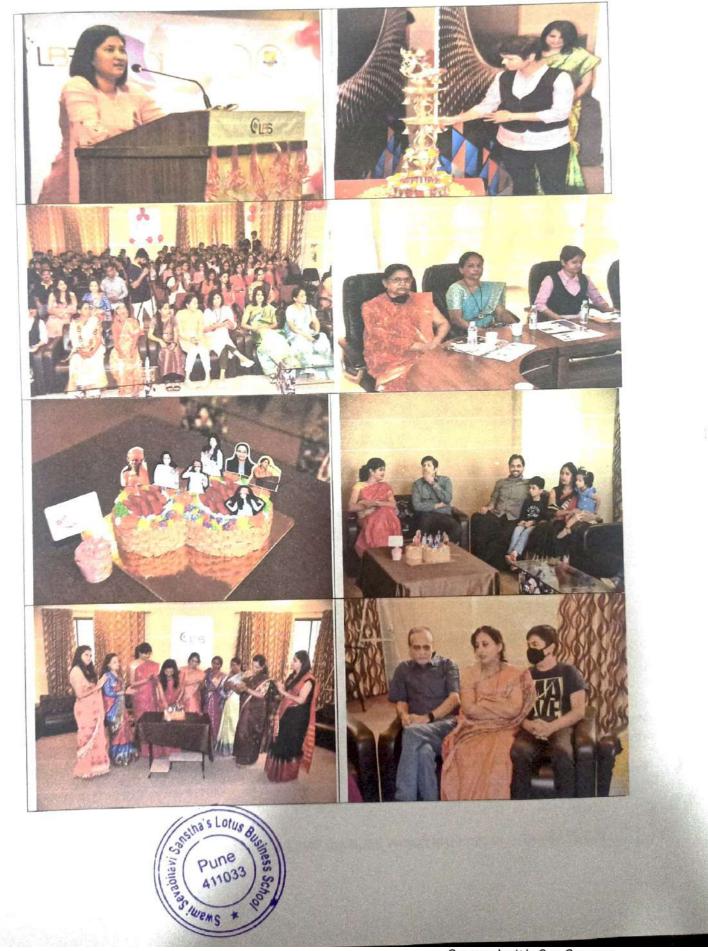

#### Induction Program of Batch 2021-23

An Endeavour To Enable Tomorrow

5<sup>th</sup> January 2022 | 10:15 am Onward Venue: Ankuran, Lotus Business School, Pune

www.lotuscentre.ac.in

Director

Swami Sevabnavi Sanstha's Lotus Business School Pune - 411 032

#### Activity Title:

Ankuran - Induction Program (5th January, 2022)

#### **Objectives:**

C

The Purpose of Ankuran Program is to

- · Help new students adjust in the new environment,
- · Inculcate in them the ethos and culture of the institution,
- Help them build bonds with other students and faculty members,
- · Expose them to a sense of larger purpose and self exploration.
- Orientation of academics, events, examination, admin, placements etc. departments of the institute.

#### Inauguration & Lightning of Lamp

| Executive Director<br>Address | Mr. Charudatta Bodhankar<br>Executive Director, LBS, Pune   |  |
|-------------------------------|-------------------------------------------------------------|--|
| Director Address              | Dr. Satish Warpade Director, LBS, Pune                      |  |
| Academics@ LBS                | Dr. Manisha Purohit, Academic Head                          |  |
| MBA@ LBS                      | Dr. Ganesh Pathak, Research & Innovation Head               |  |
| CPP- ABM                      | Prof. Sudarshan Babar, HOD. ABM                             |  |
| CPP- PHM                      | Prof. Prajakta Gajare, HOD, PHM                             |  |
| CPP-Markeling                 | Prof. Pranita Arbat, HOD, Marketing                         |  |
| CPP-Finance                   | Dr. Anil Pomari, HOD, Finance                               |  |
| Examination@ LBS              | Prof. Pranita Arbat, COE, Examinations                      |  |
| Life@ LBS                     | Prof. Pranita Arbat, Event Head                             |  |
|                               | Lunch Break                                                 |  |
| Placement@ LBS                | Prof. Vivek Keskar<br>Hoad-Placements & Corporate Relations |  |
| Admin@ LBS                    | Prof. Sunil Prajapati, Administration Head                  |  |
| Campus Rules@ LBS             | Dr. Dhananjay Deshpande, HOD, MBA                           |  |
| Team@ LBS                     | Prof. Chandrakant Thorat<br>Assistant Professor, LBS, Pune  |  |
| Vote of Thanks                | Dr. Rajesh Gade, Admission Head                             |  |
| Hi-Te                         | a   Uniform Measurement                                     |  |