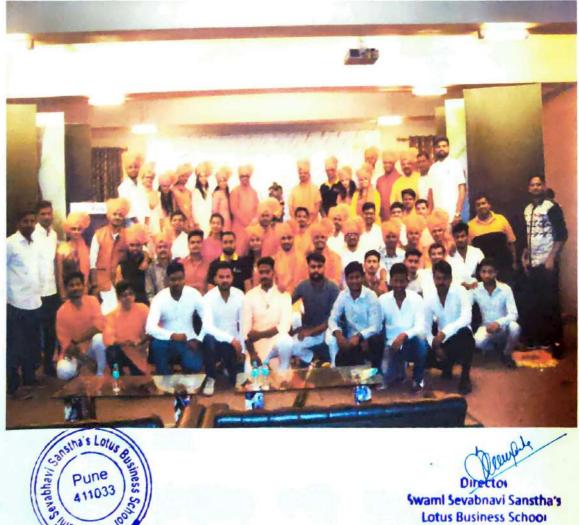

#### **Overview:**

- Every year Republic Day is celebrated in India on 26th January with grandeur. At Lotus Business School this day is celebrated with lot of enthusiasm & with the spirit of patriotism every year.
- Lotus Business School celebrated The 73<sup>rd</sup> Republic Day. All teaching & non teaching staff members participated on 26th January 2022. The event started with Flag hoisting, followed by speech given by our Executive Director Mr. Charudatta Bodhankar and Director- Dr. Satish Warpade.
- As due to pandemic students were not allowed to join in offline mode so they attended event on online platform.

#### **Target Audience:**

All the Students and Faculties of LBS.