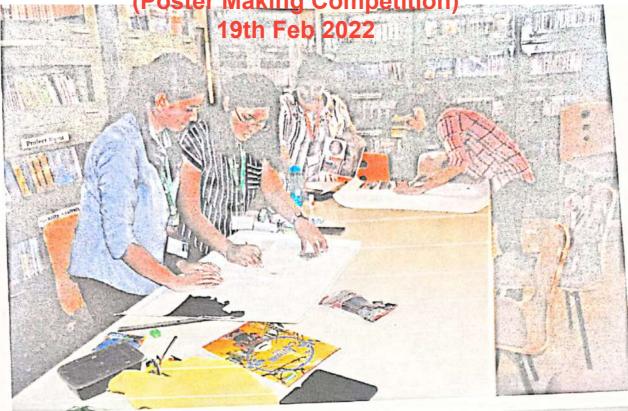

## Chhatrapati Shivaji Maharaj Jayanti 2022

C

C

## 19<sup>th</sup> Feb 2022

### Activity Title:

Chhatrapati Shivaji Maharaj Jayanti (19th Feb, 2022)

The whole nation is celebrating the 392nd birth anniversary of the great Maratha warrior Chhatrapati Shivaji Maharaj. The birth anniversary of the great Maratha king Shivaji is celebrated as Shivaji Jayanti every year.

Every year on Shivaji Maharaj Jayanti, Lotus Family celebrate his birth anniversary by different ways of activities. This year also on 19th February 2022, we have celebrated this day. Students performed Powada, acts and speeches and performed extraordinary by showing their knowledge and excitement towards shri. Chhatrapati Shivaji Maharaj. Our Director, Dr. Satish Warpade also guided students on the theme. On this occasion Lotus Business School had organized Poster competition too on the theme and students created and presented the posters.