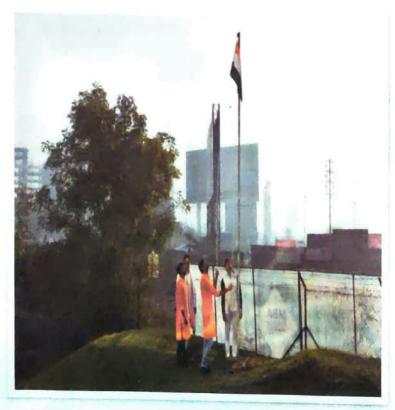

#### **Overview:**

- Every year Republic Day is celebrated in India on 26th January with grandeur. At Lotus Business School this day is celebrated with lot of enthusiasm & with the spirit of patriotism every year.
- Lotus Business School celebrated The 73<sup>rd</sup> Republic Day. All teaching & non teaching staff members participated on 26th January 2022. The event started with Flag hoisting, followed by speech given by our Executive Director Mr. Charudatta Bodhankar and Director- Dr. Satish Warpade.
- As due to pandemic students were not allowed to join in offline mode so they attended event on online platform.