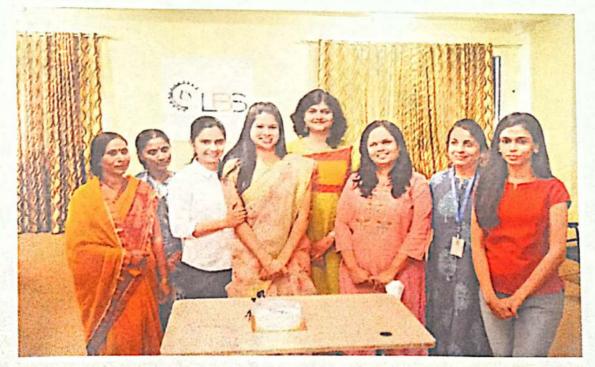

# International Women's Day Celebration : (8th March 2022)

#### Overview:

Every year Lotus Business School Celebrate International Women's Day on 8th March. From this year on this day, we have started "Celebrating Feminism" felicitation of Women those who have struggled a lot and achieved success. For this year we felicitated Ms. Sangeeta Sanjay Ghare (Founder Swapnali Ladies Corner, Chairperson-Hirkami Mahila Gram Sang,), Supriya Sankpal (Founder of Scion Vigilant services Pvt.Ltd), Sangeeta Shrikant Devane (Founder Renuka Foods), Prof.Anuradha Shahu Yedke (Founder Shahu Laxmi Kala Krida Academy), Rani Raju Shinde (Founder Shawani Foods Grah Udyog), Sushama Kolvankar (Founder Global Fortune) and Shubhangi Bhodhankar. All have shared their life journey with all. Each story was a motivation for all lotusites. Students of Lotus Business School inspired with stories shared by all dignitaries. From now every year Lotus will celebrate this International Women's Days with such Inspiring Women's.

For LBS ladies staff, surprise was planned by inviting their family members and program was arranged for all followed by refreshment. All ladies felt special on the day.

### Event Coordinated by:

All male staff and students of Lotus Business School.

2