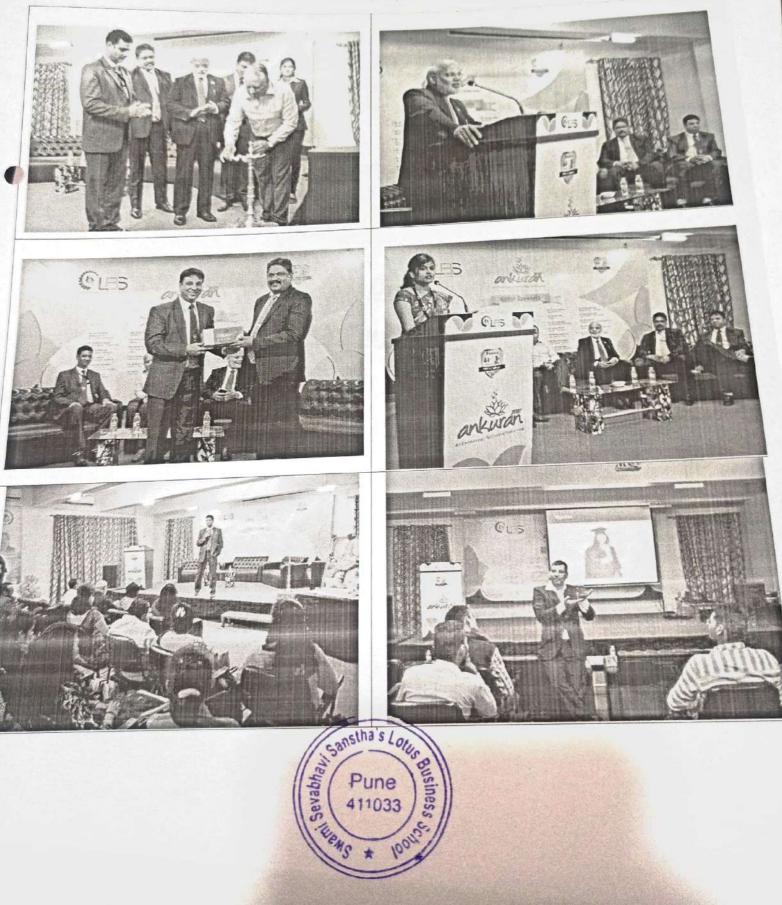

#### Induction Program of Batch 2021-23

An Endeavour To Enable Tomorrow

5<sup>th</sup> January 2022 | 10:15 am Onward Venue: Ankuran, Lotus Business School, Pune

www.lotuscentre.ac.in

Director

Swami Sevabnavi Sanstha's Lotus Business School Pune - 411 032

#### Activity Title:

Ankuran - Induction Program (5th January, 2022)

#### **Objectives:**

C

The Purpose of Ankuran Program is to

- · Help new students adjust in the new environment,
- · Inculcate in them the ethos and culture of the institution,
- Help them build bonds with other students and faculty members,
- · Expose them to a sense of larger purpose and self exploration.
- Orientation of academics, events, examination, admin, placements etc. departments of the institute.