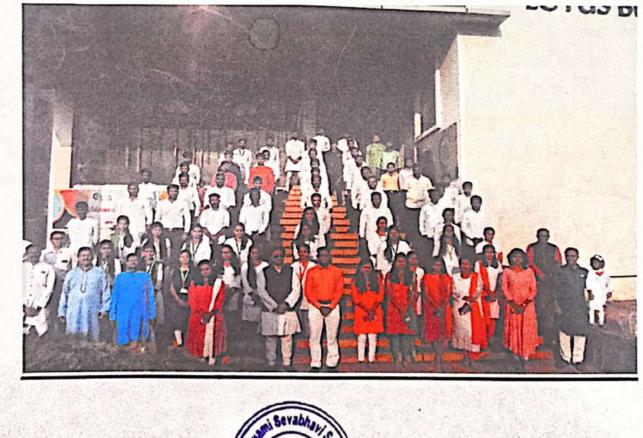

#### Activity Title:

Ankuran - Induction Program (5th January, 2022)

#### **Objectives:**

C

The Purpose of Ankuran Program is to

- · Help new students adjust in the new environment,
- · Inculcate in them the ethos and culture of the institution,
- Help them build bonds with other students and faculty members,
- · Expose them to a sense of larger purpose and self exploration.
- Orientation of academics, events, examination, admin, placements etc. departments of the institute.

## Ankuran 2021 5th January 2022

Photographs