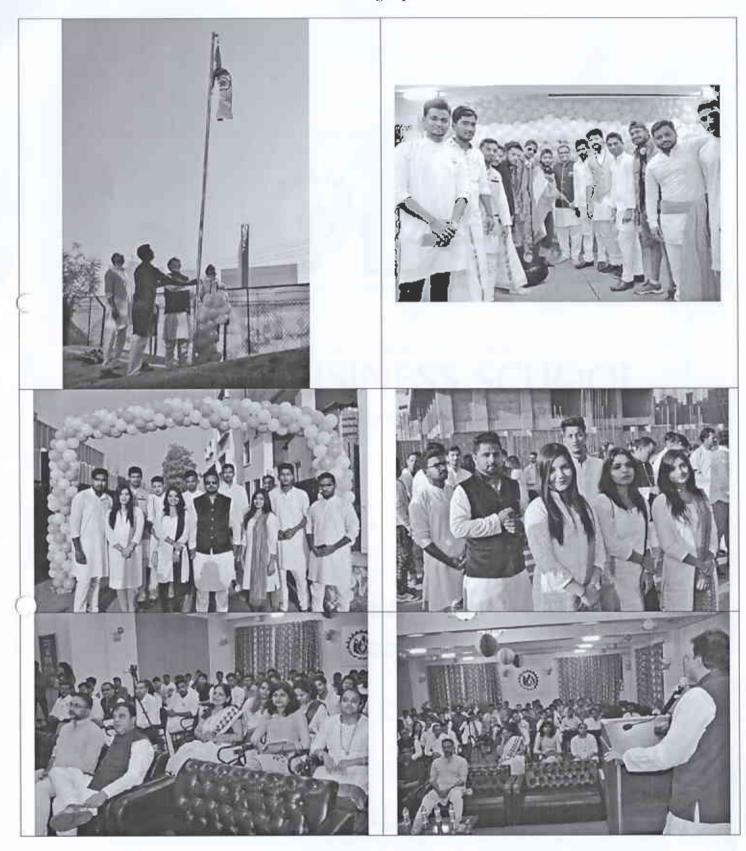

#### Induction Program of Batch 2021-23

An Endeavour To Enable Tomorrow

5<sup>th</sup> January 2022 | 10:15 am Onward Venue: Ankuran, Lotus Business School, Pune

www.lotuscentre.ac.in

Director

Swami Sevabnavi Sanstha's Lotus Business School Pune - 411 032

#### Activity Title:

Ankuran - Induction Program (5th January, 2022)

#### **Objectives:**

C

The Purpose of Ankuran Program is to

- · Help new students adjust in the new environment,
- · Inculcate in them the ethos and culture of the institution,
- Help them build bonds with other students and faculty members,
- · Expose them to a sense of larger purpose and self exploration.
- Orientation of academics, events, examination, admin, placements etc. departments of the institute.

#### **Target Audience:**

All new admitted 1st year students

#### Work Distribution:

Schedule and Responsibility

|                    | Particular and the second second | Responsibility                                                                                                                                                                                                                                                                                                                                                                                                                                                                                                                                                                                                                                                                                      |
|--------------------|----------------------------------|-----------------------------------------------------------------------------------------------------------------------------------------------------------------------------------------------------------------------------------------------------------------------------------------------------------------------------------------------------------------------------------------------------------------------------------------------------------------------------------------------------------------------------------------------------------------------------------------------------------------------------------------------------------------------------------------------------|
|                    | Wednesday 05th Jan 2022          | well willing a strange to be and a strange of                                                                                                                                                                                                                                                                                                                                                                                                                                                                                                                                                                                                                                                       |
| 10.15 to 10.30     | Inauguration & Lightning of Lamp | Mrs.Nutan Gholap                                                                                                                                                                                                                                                                                                                                                                                                                                                                                                                                                                                                                                                                                    |
| 10.30 to 10.50     | Executive Director Address       | Mr.Charudatta Bodhankar                                                                                                                                                                                                                                                                                                                                                                                                                                                                                                                                                                                                                                                                             |
| 10.50 to 11.10     | Director Address                 | Dr. Satish Warpade                                                                                                                                                                                                                                                                                                                                                                                                                                                                                                                                                                                                                                                                                  |
| 11.10 to 11.30     | Academics @LBS                   | Dr.Manisha Purohit                                                                                                                                                                                                                                                                                                                                                                                                                                                                                                                                                                                                                                                                                  |
| 11.30 to 11.50     | CPP Certification                | Dr. Ganesh Pathak                                                                                                                                                                                                                                                                                                                                                                                                                                                                                                                                                                                                                                                                                   |
| 11.50 to 11.55     | CPP- ABM                         | Prof. Sudarshan Babar                                                                                                                                                                                                                                                                                                                                                                                                                                                                                                                                                                                                                                                                               |
| 11.55 to 12.00     | CPP-PHM                          | Prof. Prajakta Gajare                                                                                                                                                                                                                                                                                                                                                                                                                                                                                                                                                                                                                                                                               |
| 12.00 to 12.05     | CPP-Marketing                    | Prof.Pranita Arbat                                                                                                                                                                                                                                                                                                                                                                                                                                                                                                                                                                                                                                                                                  |
| 12.05 to 12.10     | CPP-Finance                      | Dr. Anil Poman                                                                                                                                                                                                                                                                                                                                                                                                                                                                                                                                                                                                                                                                                      |
| 12.10 to 12.40     | Examination                      | Prof.Pranita Arbat                                                                                                                                                                                                                                                                                                                                                                                                                                                                                                                                                                                                                                                                                  |
| 12.40 to 1.00      | Placement@LBS                    | Prof.Pranita Arbat                                                                                                                                                                                                                                                                                                                                                                                                                                                                                                                                                                                                                                                                                  |
| 01.00 to 01.30     | Lunch Break                      | Contract of the second s |
| 01.30 to 02.00     | Life at Lotus                    | Prof. Pranita Arbat                                                                                                                                                                                                                                                                                                                                                                                                                                                                                                                                                                                                                                                                                 |
| 02.00 to 02.30     | Administration                   | Prof. Sunil Prajapati/Mr. Rushikesh Kolh                                                                                                                                                                                                                                                                                                                                                                                                                                                                                                                                                                                                                                                            |
| 02.30 to 02.45     | Code of Conduct                  | Dr. Dhananjay Deshpande                                                                                                                                                                                                                                                                                                                                                                                                                                                                                                                                                                                                                                                                             |
| 02.45 to 03.00     | LBS-Staff Introduction           | Prof. Chandrakant Thorat                                                                                                                                                                                                                                                                                                                                                                                                                                                                                                                                                                                                                                                                            |
| 03.00 to 03.10     | Hi-Tea                           | Mr. Pravin Talekar                                                                                                                                                                                                                                                                                                                                                                                                                                                                                                                                                                                                                                                                                  |
| 03.10 Onwards      |                                  | Uniform Measurement                                                                                                                                                                                                                                                                                                                                                                                                                                                                                                                                                                                                                                                                                 |
| All Technical Sumo | Salaness Sch                     | Maganikan(Dhama)                                                                                                                                                                                                                                                                                                                                                                                                                                                                                                                                                                                                                                                                                    |