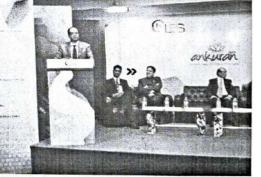

#### Activity Title:

Ankuran - Induction Program (5th January, 2022)

#### **Objectives:**

C

The Purpose of Ankuran Program is to

- · Help new students adjust in the new environment,
- · Inculcate in them the ethos and culture of the institution,
- Help them build bonds with other students and faculty members,
- · Expose them to a sense of larger purpose and self exploration.
- Orientation of academics, events, examination, admin, placements etc. departments of the institute.