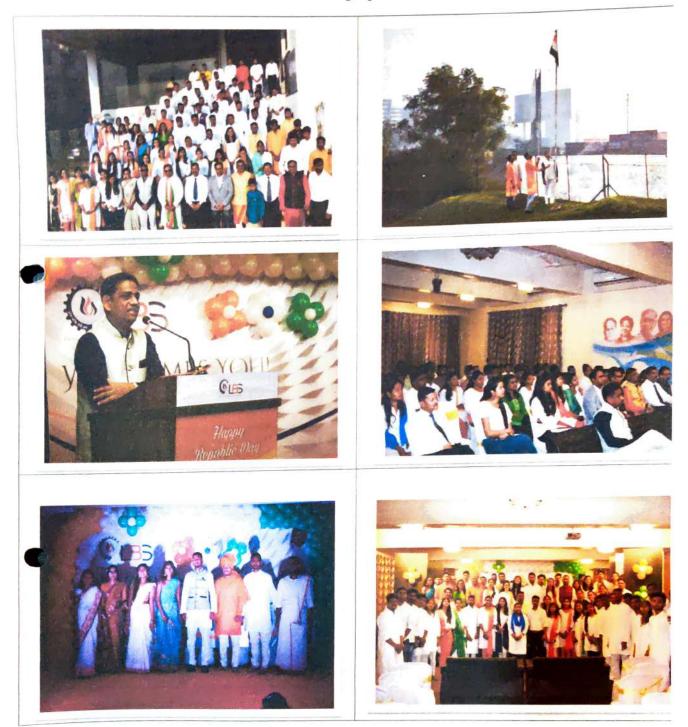

#### **Overview:**

- Every year Republic Day is celebrated in India on 26th January with grandeur. At Lotus Business School this day is celebrated with lot of enthusiasm & with the spirit of patriotism every year.
- Lotus Business School celebrated The 73<sup>rd</sup> Republic Day. All teaching & non teaching staff members participated on 26th January 2022. The event started with Flag hoisting, followed by speech given by our Executive Director Mr. Charudatta Bodhankar and Director- Dr. Satish Warpade.
- As due to pandemic students were not allowed to join in offline mode so they attended event on online platform.

#### Overview:

Every year Lotus Business School Celebrate International Women's Day on 8th March. From this year on this day, we have started "Celebrating Feminism" felicitation of Women those who have struggled a lot and achieved success. For this year we felicitated Ms. Sangeeta Sanjay Ghare (Founder Swapnali Ladies Corner, Chairperson-Hirkami Mahila Gram Sang,), Supriya Sankpal (Founder of Scion Vigilant services Pvt.Ltd), Sangeeta Shrikant Devane (Founder Renuka Foods), Prof.Anuradha Shahu Yedke (Founder Shahu Laxmi Kala Krida Academy), Rani Raju Shinde (Founder Shawani Foods Grah Udyog), Sushama Kolvankar (Founder Global Fortune) and Shubhangi Bhodhankar. All have shared their life journey with all. Each story was a motivation for all lotusites. Students of Lotus Business School inspired with stories shared by all dignitaries. From now every year Lotus will celebrate this International Women's Days with such Inspiring Women's.

Every year on Shivaji Maharaj Jayanti, Lotus Family celebrate his birth anniversary by different ways of activities. This year also on 19th February 2022, we have celebrated this day. Students performed Powada, acts and speeches and performed extraordinary by showing their knowledge and excitement towards shri. Chhatrapati Shivaji Maharaj. Our Director, Dr. Satish Warpade also guided students on the theme. On this occasion Lotus Business School had organized Poster competition too on the theme and students created and presented the posters.