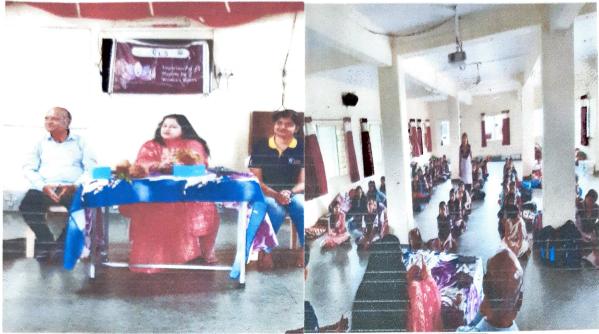

.VaishnaviSawant. From Lotus Business school Dr. Manisha Purohit , Prof. PranitaArbat, Prof. PrajaktaGajare and students volunteers were present.

#### **Target Audience:**

School Girls of ShardashramPrathmikAashramShala.

Schedule:

Timings: 12.30 PM to 1.30 PM on Friday, 30<sup>th</sup>June 2023

Work Distribution:

Arranged & coordinated by Prof. PranitaArbat&Prof.PrajaktaGajare

Students coordinator- Ms. SanjanaNemade



School Coordinator - Mrs. Rani Shinde

Session conducted by Dr. VaishnaviSawant

#### **Expenditure Statement:**

| Bouquet                   | 500 |
|---------------------------|-----|
| Flex designing & Printing | 300 |
| Total                     | 800 |

\*Honorarium had offered to Dr. Kanse but mam denied to accept it as its for social cause.

#### Photograph







Sta's L lungute 3 Weno, Pune 11033 00 Okocioi Swami Sevapnavi Sanstha:s Lotus Business Schoor Pune - 411 033 UEMS



tha's Lotus of Siness School N'S AV while MS etoi C Swami Sevabnavi Sanstha's Lotus Business Schoor

Pune - 411 033

30<sup>th</sup> June 2023

54

Τo,

Dr. Vaishnavi Sawant Gynaecologist

Subject: - Letter of Appreciation

Dear Madam,

On behalf of the Lotus Business School, I want to thank you for given session on related to importance of hygiene for women's health. The session which you gave was subjective and informative. Students got a lot of information and inspiration from you. Your valuable thoughts and knowledge sharing will definitely help our students for their career growth.

We look forward for the long term association with you.

Thank you again for your co