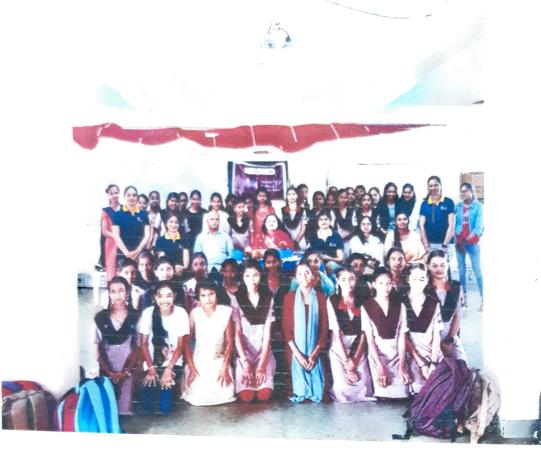

s volunteers were present.

#### **Target Audience:**

School Girls of ShardashramPrathmikAashramShala.

Schedule:

Timings: 12.30 PM to 1.30 PM on Friday, 30<sup>th</sup>June 2023

Work Distribution:

Arranged & coordinated by Prof. PranitaArbat&Prof.PrajaktaGajare

Students coordinator- Ms. SanjanaNemade



School Coordinator - Mrs. Rani Shinde

Session conducted by Dr. VaishnaviSawant

#### **Expenditure Statement:**

| Bouquet                   | 500 |
|---------------------------|-----|
| Flex designing & Printing | 300 |
| Total                     | 800 |

\*Honorarium had offered to Dr. Kanse but mam denied to accept it as its for social cause.

#### Photograph







Sta's L lungute 3 Weno, Pune 11033 00 Okocioi Swami Sevapnavi Sanstha:s Lotus Business Schoor Pune - 411 033 UEMS



tha's Lotus of Siness School N'S AV while MS etoi C Swami Sevabnavi Sanstha's Lotus Business Schoor

Pune - 411 033

30<sup>th</sup> June 2023

54

Τo,

Dr. Vaishnavi Sawant Gynaecologist

Subject: - Letter of Appreciation

Dear Madam,

On behalf of the Lotus Business School, I want to thank you for given session on related to importance of hygiene for women's health. The session which you gave was subjective and informative. Students got a lot of information and inspiration from you. Your valuable thoughts and knowledge sharing will definitely help our students for their career growth.

We look forward for the long term association with you.

Thank you again for your contribution.

Dr.Satish Warpade

Director

Lotus Business School, Punwale, Pune -33





### **Skill Development Session